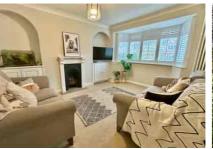

In terms of accommodation there are four double bedrooms upstairs (the two largest have bespoke built in wardrobes) and a stylish refitted bathroom with underfloor heating. Downstairs there is a front aspect living room, then there is the wow factor which is the all encompassing and spacious refitted kitchen/dining/living room which has a breakfast bar, bifold doors onto the garden and fireplace. There is also the refitted utility room and cloakroom and internal access to the garage. The property is double glazed and has plantation style window shutters and carpets have been replaced.