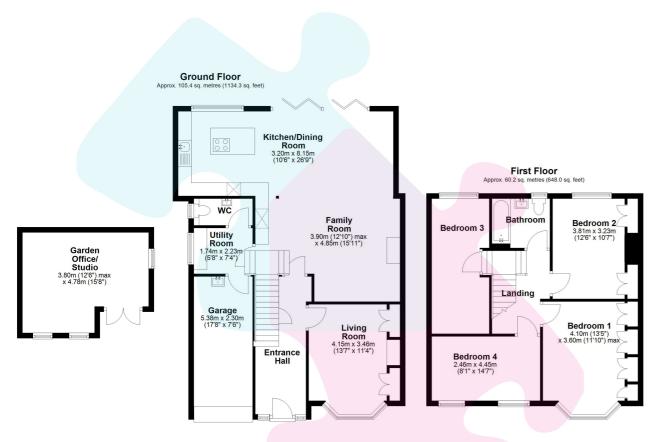

## OFFERS IN EXCESS OF £650,000

Total area: approx. 165.6 sq. metres (1782.3 sq. feet)

Floorplan is for Illustration purposes only. All measurements are approximate and should be verified. Total Floor Area includes any garages, outhouses or ancillary buldings shown on the floorplan.