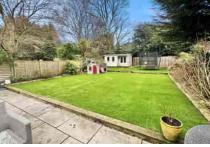

To the outside there is a large rear garden with a good degree of privacy, artificial lawn and a full width patio. There is also a timber built garden cabin/office with light and power making it perfect for those working from home. To the front there is a driveway for two vehicles and a garage.

EPC and Floorplan prod

- EXTENDED SEMI DETACHED
   PROPERTY BUILT IN THE 1950'S
- REFITTED FAMILY BATHROOM
- SEPARATE FRONT ASPECT SITTING ROOM
- LARGE GARDEN WITH ARTIFICIAL LAWN AND PATIO
- GARAGE AND DRIVEWAY FOR TWO VEHICLES

- FOUR DOUBLE BEDROOMS
- OPEN PLAN REFITTED KITCHEN/DINING AND LIVING ROOM
- UTILITY & REFITTED CLOAKROOM
- GARDEN CABIN/OFFICE
- WITHIN WALKING DISTANCE OF CAMBERLEY TOWN CENTRE

Tel: (01276 538638 🌙