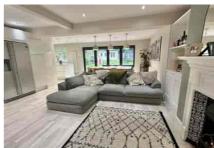

In terms of accommodation there are four double bedrooms upstairs (the two largest have bespoke built in wardrobes) and a stylish refitted bathroom with underfloor heating. Downstairs there is a front aspect living room, then there is the wow factor which is the all encompassing and spacious refitted kitchen/dining/living room which has a breakfast bar, bifold doors onto the garden and fireplace. There is also the refitted utility room and cloakroom and internal access to the garage. The property is double glazed and has plantation style window shutters and carpets have been replaced.