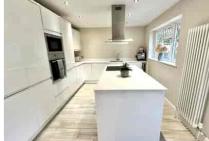

In terms of accommodation there are four double bedrooms upstairs (the two largest have bespoke built in wardrobes) and a stylish refitted bathroom with underfloor heating. Downstairs there is a front aspect living room, then there is the wow factor which is the all encompassing and spacious refitted kitchen/dining/living room which has a breakfast bar, bifold doors onto the garden and fireplace. There is also the refitted utility room and cloakroom and internal access to the garage. The property is double glazed and has plantation style window shutters and carpets have been replaced.