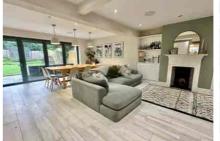

In terms of accommodation there are four double bedrooms upstairs (the two largest have bespoke built in wardrobes) and a stylish refitted bathroom with underfloor heating. Downstairs there is a front aspect living room, then there is the wow factor which is the all encompassing and spacious refitted kitchen/dining/living room which has a breakfast bar, bifold doors onto the garden and fireplace. There is also the refitted utility room and cloakroom and internal access to the garage. The property is double glazed and has plantation style window shutters and carpets have been replaced.

- FOUR DOUBLE BEDROOMS
- OPEN PLAN REFITTED KITCHEN/DINING AND LIVING ROOM
- UTILITY & REFITTED CLOAKROOM
- GARDEN CABIN/OFFICE
- WITHIN WALKING DISTANCE OF CAMBERLEY TOWN CENTRE

Tel: (01276 538638 🌙