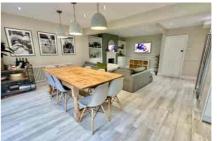

In terms of accommodation there are four double bedrooms upstairs (the two largest have bespoke built in wardrobes) and a stylish refitted bathroom with underfloor heating. Downstairs there is a front aspect living room, then there is the wow factor which is the all encompassing and spacious refitted kitchen/dining/living room which has a breakfast bar, bifold doors onto the garden and fireplace. There is also the refitted utility room and cloakroom and internal access to the garage. The property is double glazed and has plantation style window shutters and carpets have been replaced.

- FOUR DOUBLE BEDROOMS
- OPEN PLAN REFITTED KITCHEN/DINING AND LIVING ROOM
- UTILITY & REFITTED CLOAKROOM
- GARDEN CABIN/OFFICE
- WITHIN WALKING DISTANCE OF CAMBERLEY TOWN CENTRE

Tel: (01276 538638 🌙