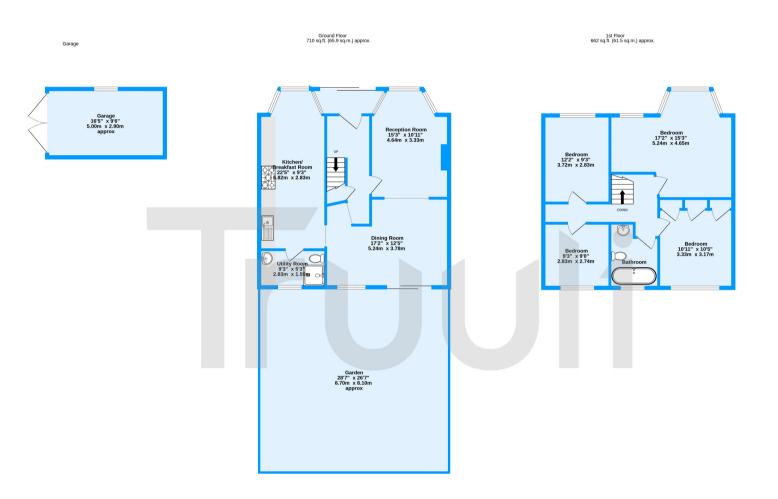

Tavistock Crescent, Mitcham, CR4

TOTAL FLOOR AREA: 1372 sq.ft. (127.4 sq.m.) approx.
Measurements are approximate. Not to scale. Illustrative purposes only
Made with Metroph ©2020.