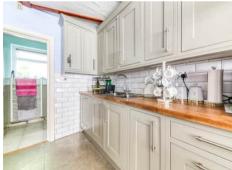

- Well maintained family home
- Garage converted to gym/office
- Kitchen breakfast room measuring 22 ft
- Pizza oven

## £650,000 Freehold

\*\*\* Vendor comments \*\*\* "We fell in love with the house, because of its potential. It is warm, inviting and welcoming from the first steps into the front door. We knew instantly it was going to become a great home for our family. This has been a wonderful family home for us over the past 20 years. We instantly fell in love with how spacious it was, the large kitchen allows to have our family meals and share stories over the dinner table. The kitchen became the heart of the home for us, to feel safe and warm and build many memories. Our favourite room in the house is our living room, a very warm and cosy room to sit and enjoy time with our children, grandchildren and friends. Not to forget the wonderful garden parties with our pizza oven and BBQ, these have been a favourite with all. We have been fortunate enough to have these facilities in our garden and the space to plant our own passionfruit, fig, grape, lemon, strawberry and rosemary trees".