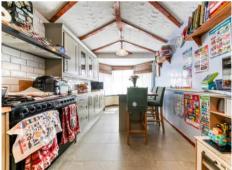

- Well maintained family home
- Garage converted to gym/office
- Kitchen breakfast room measuring 22 ft
- Pizza oven

## £650,000 Freehold

\*\*\* Vendor comments \*\*\* "We fell in love with the house, because of its potential. It is warm, inviting and welcoming from the first steps into the front door. We knew instantly it was going to become a great home for our family. This has been a wonderful family home for us over the past 20 years. We instantly fell in love with how spacious it was, the large kitchen allows to have our family meals and share stories over the dinner table. The kitchen became the heart of the home for us, to feel safe and warm and build many memories. Our favourite room in the house is our living room, a very warm and cosy room to sit and enjoy time with our children, grandchildren and friends. Not to forget the wonderful garden parties with our pizza oven and BBQ, these have been a favourite with all. We have been fortunate enough to have these facilities in our garden and the space to plant our own passionfruit, fig, grape, lemon, strawberry and rosemary trees".