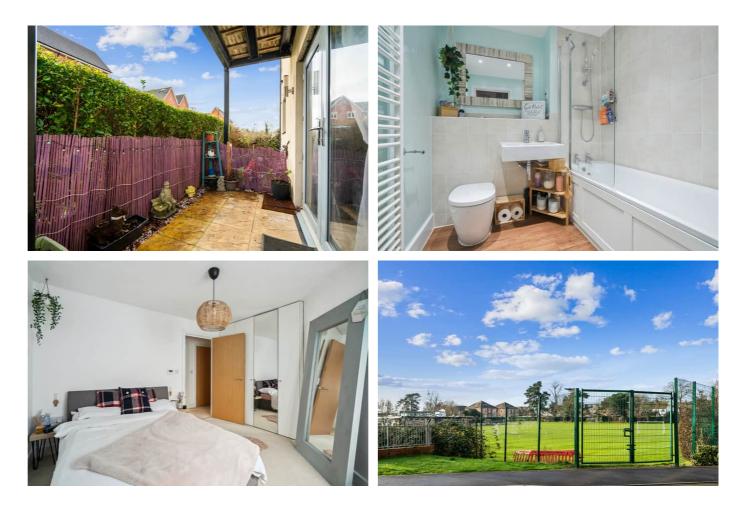

This property benefits from an 18ft open plan lounge and dining room with access onto an outside patio area, 11ft fitted kitchen and a double bedroom with wall length fitted wardrobes. The fitted kitchen has plenty of wall and base units as well as an integrated fridge freezer, cooker and cooker hood, and space for a washing machine.

This property has an entry phone system for added security as well as two large storage cupboards. This is the perfect purchase for an investor or first-time buyer.

Parking

One allocated parking space as well as plenty of visitor parking bays.