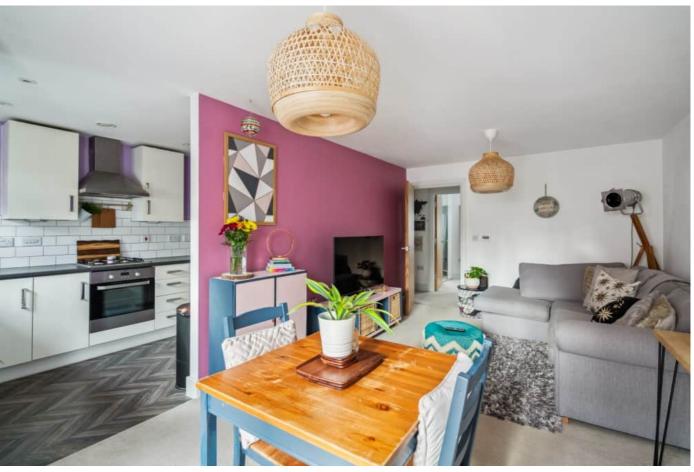

This property benefits from an 18ft open plan lounge and dining room with access onto an outside patio area, 11ft fitted kitchen and a double bedroom with wall length fitted wardrobes. The fitted kitchen has plenty of wall and base units as well as an integrated fridge freezer, cooker and cooker hood, and space for a washing machine.

This property has an entry phone system for added security as well as two large storage cupboards. This is the perfect purchase for an investor or first-time buyer.

Parking

One allocated parking space as well as plenty of visitor parking bays.