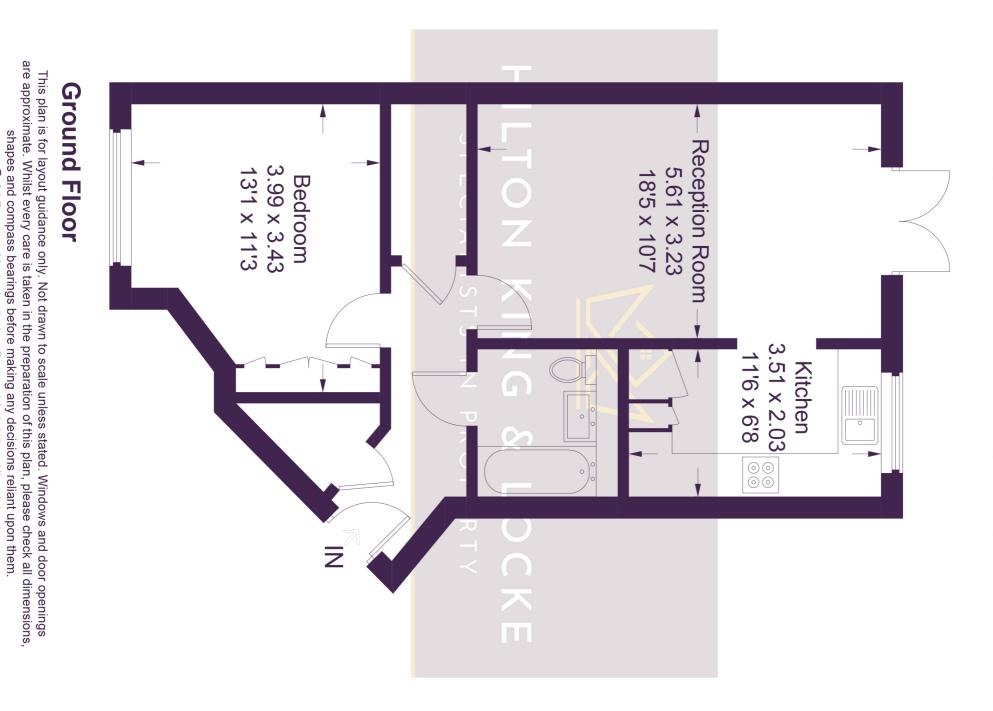

## Pennymans Court, Flat 1

Approximate Gross Internal Area = 53.1 sq m / 571 sq ft

© CJ Property Marketing Ltd

Prouced fodr Hilton King & Locke

×z