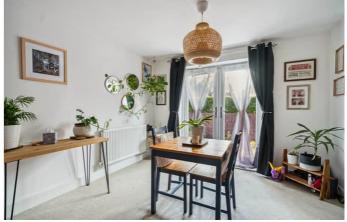

This property benefits from an 18ft open plan lounge and dining room with access onto an outside patio area, 11ft fitted kitchen and a double bedroom with wall length fitted wardrobes. The fitted kitchen has plenty of wall and base units as well as an integrated fridge freezer, cooker and cooker hood, and space for a washing machine.