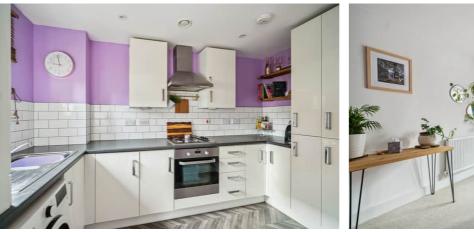

This property benefits from an 18ft open plan lounge and dining room with access onto an outside patio area, 11ft fitted kitchen and a double bedroom with wall length fitted wardrobes. The fitted kitchen has plenty of wall and base units as well as an integrated fridge freezer, cooker and cooker hood, and space for a washing machine.