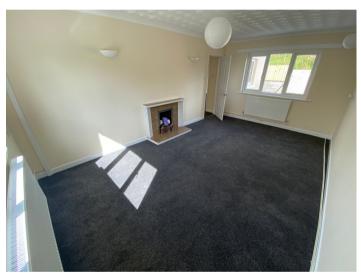

# LIVING ROOM

18' 2" x 11' 0" (5.54m x 3.35m). With double aspect windows with fine views over Llanybydder to the rear, two radiators, modern tiled fireplace, T.V. point.