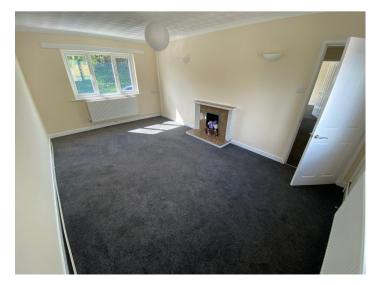

modern fully functioning kitchen with wall and floor units with work surfaces over, 1 1/2 sink and drainer unit with mixer tap, integrated electric cooker, 4 ring ceramic hob with extractor hood over and splash back, plumbing and space for automatic washing machine, integral fridge, radiator.

# KITCHEN/DINER (SECOND ANGLE)



# **REAR HALL**

With UPVC rear entrance door to parking area, radiator.

# **BOILER ROOM**

With a brand new Grant combi oil fired boiler that runs all domestic systems.

# **REAR BEDROOM 2**



11' 6" x 10' 4" (3.51m x 3.15m). With radiator, built-in wardrobes.

# LIVING ROOM



18' 2" x 11' 0" (5.54m x 3.35m). With double aspect windows with fine views over Llanybydder to the rear, two radiators, modern tiled fireplace, T.V. point.

# LIVING ROOM (SECOND ANGLE)



# LOFT SPACE



35' 0" x 27' 0" (10.67m x 8.23m). Being 'L' shaped, with side window. Offering great conversion potential into further bedroom accommodation (subject to the necessary consents being granted by Ceredigion County Council.

# **EXTERNALLY**

# **SUN TERRACE**



To the rear of the property lies a slate gravelled terrace area with fantastic views over the Village of Llanybydder and the Teifi Valley beyond. A real sun trap.

# VIEWS OVER TEIFI VALLEY



PARKING AND DRIVEWAY



Off street parking area to the side and front of the property with ample parking.

# FRONT OF PROPERTY



# **AGENT'S COMMENTS**

A fully refurbished property in a delightful and popular location.

# **VIDEO**

WALK THROUGH VIDEO: Available on our Website – www.morgananddavies.co.uk

# TENURE AND POSSESS