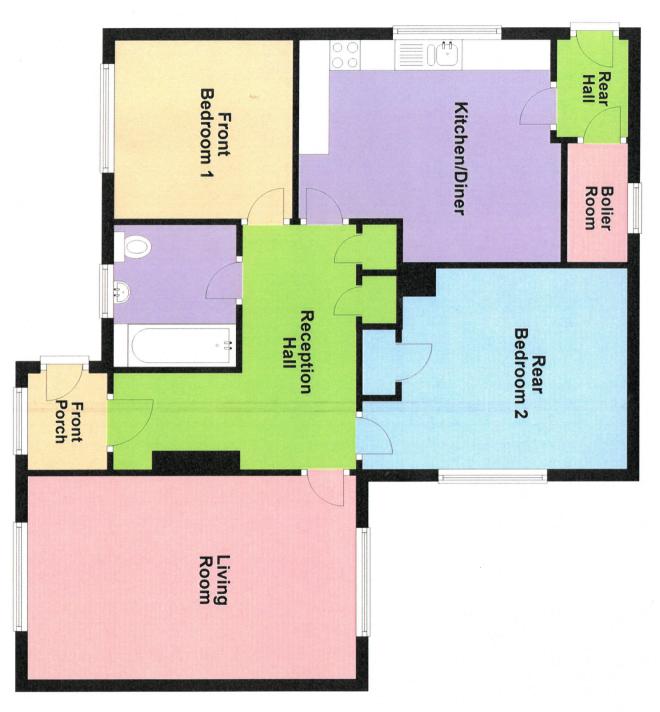

# **Ground Floor**

For illustration purposes only, floor-plan not to scale and measurements are approximate.

#### FRONT PORCH

With UPVC front entrance door, tiled flooring.

# RECEPTION HALL

With radiator, access to a large loft space via a drop down ladder, one large cloak cupboard, airing cupboard with shelving and radiator.

# **BATHROOM**

A brand new part tiled suite comprising of a panelled bath with Triton electric shower over, low level flush w.c., pedestal wash hand basin, radiator, extractor fan.

# FRONT BEDROOM 1

9' 8" x 9' 7" (2.95m x 2.92m). With radiator.

# KITCHEN/DINER

13' 7 " x 9' 5" (11.28m x 2.87m). A modern fully functioning kitchen with wall and floor units with work surfaces over, 1 1/2 sink and drainer unit with mixer tap, integrated electric cooker, 4 ring ceramic hob with extractor hood over and splash back, plumbing and space for automatic washing machine, integral fridge, radiator.

# **REAR HALL**

With UPVC rear entrance door to parking area, radiator.

# **BOILER ROOM**

With a brand new Grant combi oil fired boiler that runs all domestic systems.

# **REAR BEDROOM 2**

11' 6" x 10' 4" (3.51m x 3.15m). With radiator, built-in wardrobes.

# LIVING ROOM

18' 2" x 11' 0" (5.54m x 3.35m). With double aspect windows with fine views over Llanybydder to the rear, two radiators, modern tiled fireplace, T.V. point.