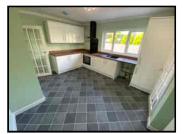

# KITCHEN/DINER

13' 7 " x 9' 5" (11.28m x 2.87m). A modern fully functioning kitchen with wall and floor units with work surfaces over, 1 1/2 sink and drainer unit with mixer tap, integrated electric cooker, 4 ring ceramic hob with extractor hood over and splash back, plumbing and space for automatic washing machine, integral fridge, radiator.

# KITCHEN/DINER (SECOND ANGLE)