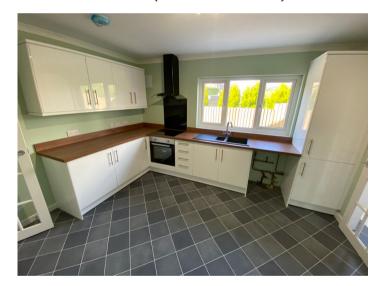

# KITCHEN/DINER

13' 7 " x 9' 5" (11.28m x 2.87m). A modern fully functioning kitchen with wall and floor units with work surfaces over, 1 1/2 sink and drainer unit with mixer tap, integrated electric cooker, 4 ring ceramic hob with extractor hood over and splash back, plumbing and space for automatic washing machine, integral fridge, radiator.