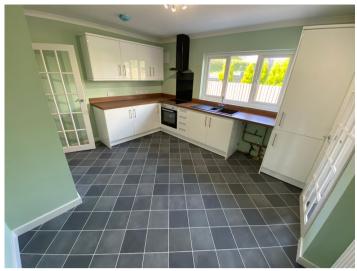

# KITCHEN/DINER

13' 7 " x 9' 5" (11.28m x 2.87m). A modern fully functioning kitchen with wall and floor units with work surfaces over, 1 1/2 sink and drainer unit with mixer tap, integrated electric cooker, 4 ring ceramic hob with extractor hood over and splash back, plumbing and space for automatic washing machine, integral fridge, radiator.

# KITCHEN/DINER (SECOND ANGLE)