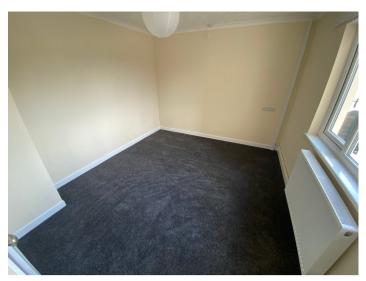

# FRONT BEDROOM 1

9' 8" x 9' 7" (2.95m x 2.92m). With radiator.

# **REAR BEDROOM 2**

11' 6" x 10' 4" (3.51m x 3.15m). With radiator, built-in wardrobes.