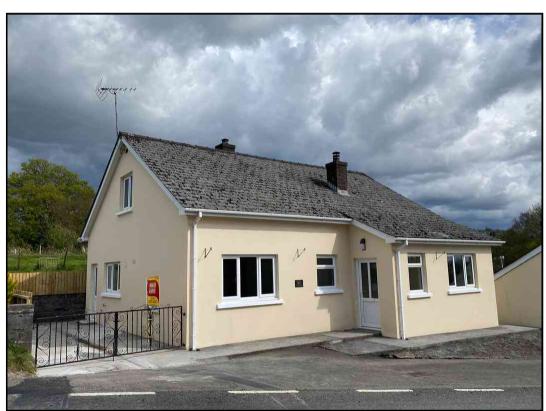

# A desirable refurbished and deceptively spacious detached bungalow. Outskirts of Llanybydder, West Wales

# Yr Hen Efail, Llanybydder, Ceredigion. SA40 9SP.

REF: R/2840/LD

£169,950

\*\*\* No onward chain \*\*\* A delightfully refurbished and extremely well presented detached bungalow \*\*\* Deceptive and comfortable 2 bedroomed accommodation \*\*\* Modern kitchen and bathroom \*\*\* Newly fitted UPVC triple glazing and oil fired central heating

# FRONT OF PROPERTY