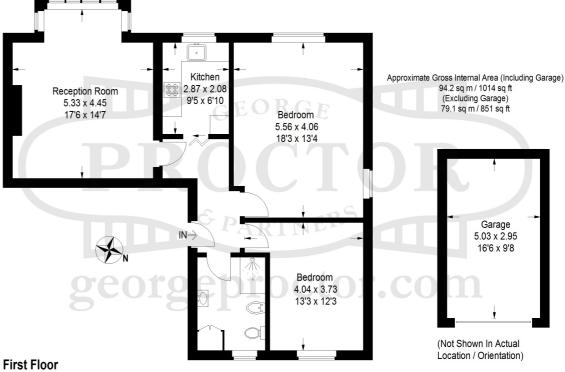

## 2 Bedrooms | 1 Reception Room | 1 Bathroom

In our opinion, this is a larger than average first floor period two bedroomed share of freehold apartment which is offered to the market in fantastic condition and boasts plenty of period features. Located in the heart of Bickley, with its bright and airy, well-proportioned rooms, totalling over 850 sq. ft of accommodation and a generous shared garden, we feel this property will be ideal for someone looking to downsize or first-time buyers alike. We highly recommend your earliest possible viewing. EXCLUSIVE TO GEORGE PROCTOR & PARTNERS. EPC Rating: TBC