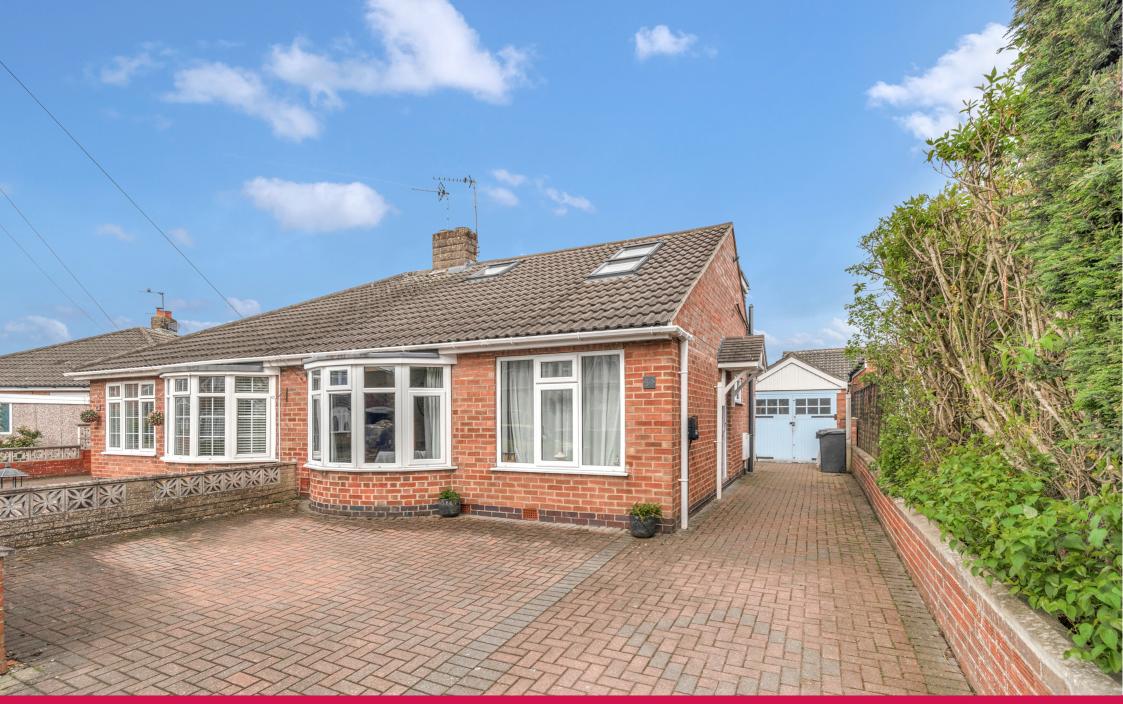

## 59 Brockfield Park Drive, York YO31 9EL

Redmove are delighted to bring to the market this beautifully presented three bedroom semi-detached dormer bungalow with an enclosed rear garden in the desirable area of Huntington. The ground floor boasts wooden flooring throughout, a bright open plan living / dining / kitchen area complete with white matte contemporary units, integrated appliances and quartz worktops and bi-folding doors which lead out to the rear garden, a spacious double bedroom and ground floor W/C. To the first floor there are two double bedrooms, each with bespoke fitted wardrobes, and a modern four piece bathroom. The property benefits from a low maintenance landscaped rear garden with seating area and raised beds, a detached pitched roof garage and a large block paved driveway with a EV charging point. This wonderful home is ready for any new owner to move straight in to and enjoy. Viewing is highly recommended to truly appreciate the size and standard of accommodation on offer.