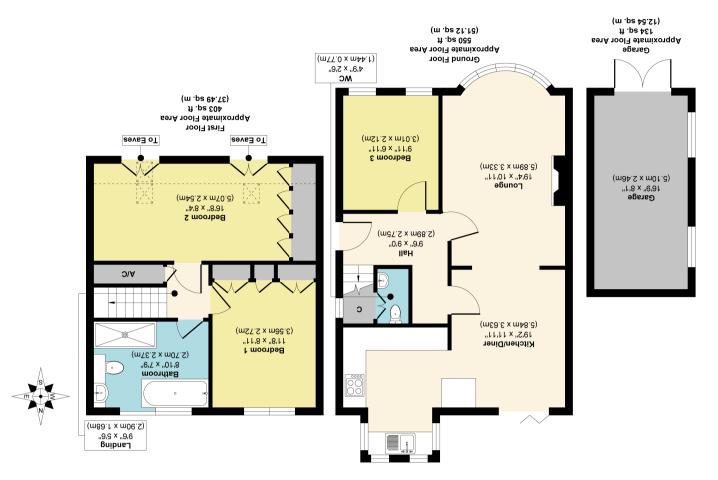

Approx. Gross Internal Floor Area 1087 sq. ft / 101.15 sq. . Illustration for identification purposes only, measurements are approximate, not to scale. Produced by Elements Property

**ҮОҚК 01904 488 444** 23В Whitby Avenue <sup>York</sup> HC31 1EU

## 59 Brockfield Park Drive, York YO31 9EL

Redmove are delighted to bring to the market this beautifully presented three bedroom semi-detached dormer bungalow with an enclosed rear garden in the desirable area of Huntington. The ground floor boasts wooden flooring throughout, a bright open plan living / dining / kitchen area complete with white matte contemporary units, integrated appliances and quartz worktops and bi-folding doors which lead out to the rear garden, a spacious double bedroom and ground floor W/C. To the first floor there are two double bedrooms, each with bespoke fitted wardrobes, and a modern four piece bathroom. The property benefits from a low maintenance landscaped rear garden with seating area and raised beds, a detached pitched roof garage and a large block paved driveway with a EV charging point. This wonderful home is ready for any new owner to move straight in to and enjoy. Viewing is highly recommended to truly appreciate the size and standard of accommodation on offer.