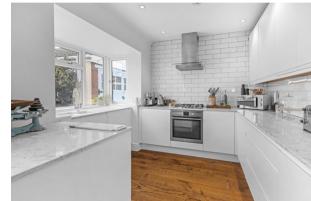

## 59 Brockfield Park Drive, York YO31 9EL

Redmove are delighted to bring to the market this beautifully presented three bedroom semi-detached dormer bungalow with an enclosed rear garden in the desirable area of Huntington. The ground floor boasts wooden flooring throughout, a bright open plan living / dining / kitchen area complete with white matte contemporary units, integrated appliances and quartz worktops and bi-folding doors which lead out to the rear garden, a spacious double bedroom and ground floor W/C. To the first floor there are two double bedrooms, each with bespoke fitted wardrobes, and a modern four piece bathroom. The property benefits from a low maintenance landscaped rear garden with seating area and raised beds, a detached pitched roof garage and a large block paved driveway with a EV charging point. This wonderful home is ready for any new owner to move straight in to and enjoy. Viewing is highly recommended to truly appreciate the size and standard of accommodation on offer.