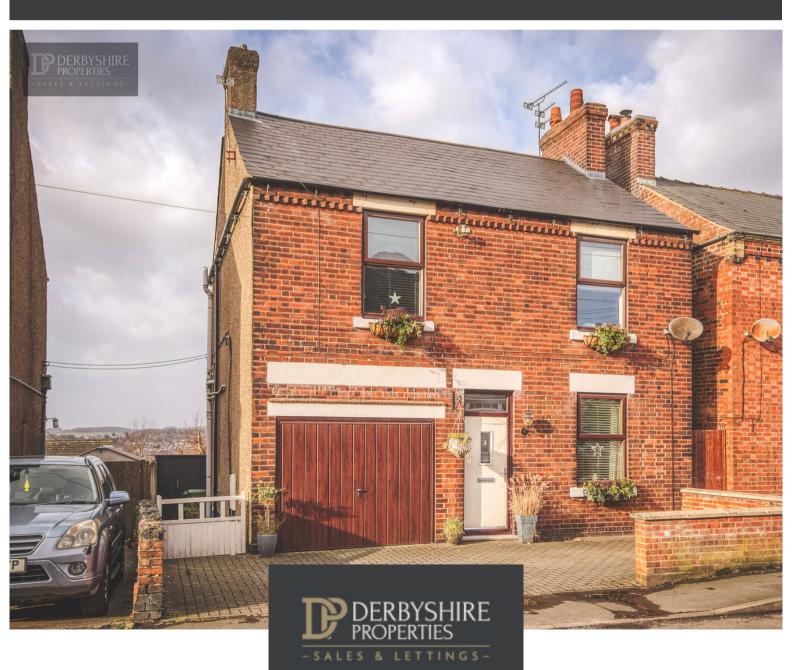

# 57 Over Lane, Belper, Derbyshire. DE56 0HW £370,000 Freehold FOR SALE

Belper 9, Bridge Street, Belper, DE56 1AY 01773 820983 belper@derbyshireproperties.com

#### **PROPERTY DESCRIPTION**

Derbyshire Properties are pleased to present this traditional double fronted detached family home located on a non-estate position and benefiting from superb elevator views across Belper. The property briefly comprises of:living/dining room, kitchen/breakfast room and utility. To the first floor a landing leading to 3 double bedrooms and a large family bathroom. Externally the property offers parking to the front elevation and provides access to an integral garage. The large rear garden enjoys an elevated location providing beautiful views over Belper. It offers a full width patio, lawn, vegetable plot and greenhouse. We recommend the property would ideally suit families and couples and an immediate inspection should be undertaken

## Outside

To the front aspect is a driveway that provides access to an integral garage with up and over door. The rear garden firstly offers a full width patio with steps leading down to a large area of lawn enclosed by hedging and fenced boundaries. The garden then continues to a further paved patio area, vegetable plot and greenhouse again all enclosed by conifer screening, fence boundaries and trellising.