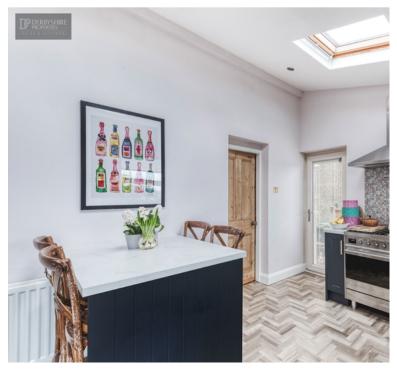

## Kitchen/Breakfast Room (Rear Extension)

This superb rear extension house is a beautiful kitchen comprising of range of base mounted storage cupboards incorporating enamel sink drainer with mixer taps. Freestanding stainless steel range cooker with stainless steel extractor canopy over, integrated dishwasher and bespoke floor to ceiling larder cupboards with inset space for American style fridge/freezer. LTV floor covering, wall mounted radiator, double glazed window and Velux windows, French doors to the rear elevation and double glazed sealed unit door to the side elevation. Internal door leads to:-