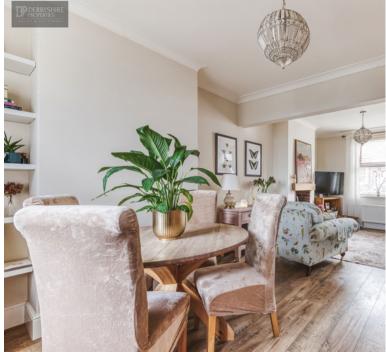

The dining area has the continuation of the wood floor covering from the living area with additional wall mounted radiator, shelving located in the chimney recess, decorative coving, double glazed window to the rear elevation, staircase at first floor landing and door leading to :-