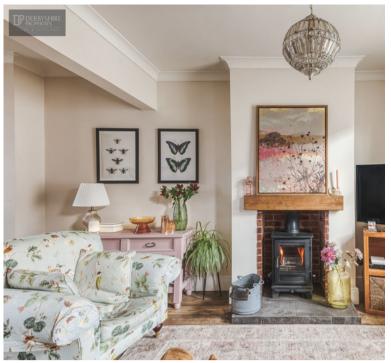

## Living/Dining Room

Entered via composite door from the front elevation, wall mounted radiators, TV point, wood floor covering. The feature focal point of the room is an inset cast-iron log burner with exposed timber lintel, brick backdrop and raised tiled hearth.