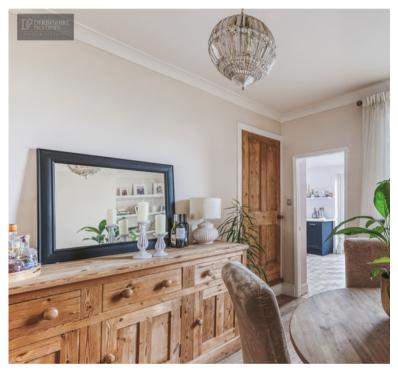

## Living/Dining Room

Entered via composite door from the front elevation, wall mounted radiators, TV point, wood floor covering. The feature focal point of the room is an inset cast-iron log burner with exposed timber lintel, brick backdrop and raised tiled hearth.

The dining area has the continuation of the wood floor covering from the living area with additional wall mounted radiator, shelving located in the chimney recess, decorative coving, double glazed window to the rear elevation, staircase at first floor landing and door leading to :-