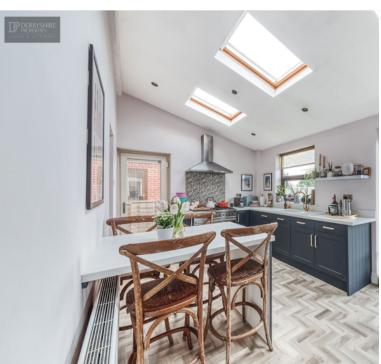

The dining area has the continuation of the wood floor covering from the living area with additional wall mounted radiator, shelving located in the chimney recess, decorative coving, double glazed window to the rear elevation, staircase at first floor landing and door leading to :-

## Kitchen/Breakfast Room (Rear Extension)

This superb rear extension house is a beautiful kitchen comprising of range of base mounted storage cupboards incorporating enamel sink drainer with mixer taps. Freestanding stainless steel range cooker with stainless steel extractor canopy over, integrated dishwasher and bespoke floor to ceiling larder cupboards with inset space for American style fridge/freezer. LTV floor covering, wall mounted radiator, double glazed window and Velux windows, French doors to the rear elevation and double glazed sealed unit door to the side elevation. Internal door leads to:-