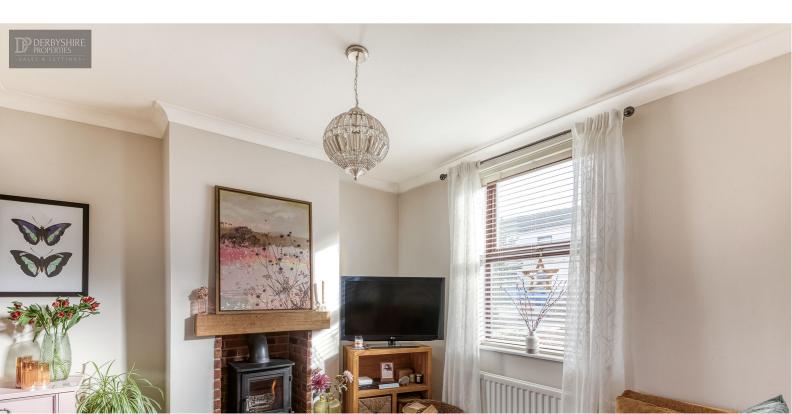

## Living/Dining Room

Entered via composite door from the front elevation, wall mounted radiators, TV point, wood floor covering. The feature focal point of the room is an inset cast-iron log burner with exposed timber lintel, brick backdrop and raised tiled hearth.

The dining area has the continuation of the wood floor covering from the living area with additional wall mounted radiator, shelving located in the chimney recess, decorative coving, double glazed window to the rear elevation, staircase at first floor landing and door leading to :-