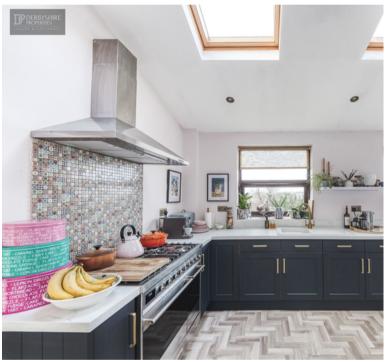

## Kitchen/Breakfast Room (Rear Extension)

This superb rear extension house is a beautiful kitchen comprising of range of base mounted storage cupboards incorporating enamel sink drainer with mixer taps. Freestanding stainless steel range cooker with stainless steel extractor canopy over, integrated dishwasher and bespoke floor to ceiling larder cupboards with inset space for American style fridge/freezer. LTV floor covering, wall mounted radiator, double glazed window and Velux windows, French doors to the rear elevation and double glazed sealed unit door to the side elevation. Internal door leads to:-