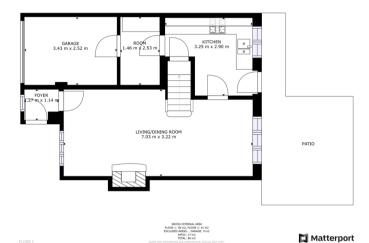

spacious living, perfect for families or those looking to move straight in with no chain! The property benefits from a driveway for two cars and an integral garage, providing ample parking and storage. Inside, the home boasts a stylish open-plan lounge and dining area, creating a bright and welcoming space for relaxing or entertaining. The kitchen is well-equipped, with the added convenience of a separate utility room. Upstairs, the master bedroom features an en-suite, while two further bedrooms are served by a family bathroom. The rear enclosed garden offers a private outdoor space, perfect for enjoying warmer months. Located in a popular residential area with excellent local amenities and transport links, this fantastic home is not to be missed!

#### **Ground Floor**

#### Floor Plan



#### Kitchen







**Utility Room** 



Open Plan Lounge And Dining Room



First Floor



Tel: 01302 247754 Email: info@thepropertyhive.co.uk Web: www.thepropertyhive.co.uk



#### Floor Plan



#### Matterport

#### **Master Bedroom**





#### **En Suite**



**Second Bedroom** 



**Third Bedroom** 



**Bathroom** 





Tel: 01302 247754 Email: info@thepropertyhive.co.uk Web: www.thepropertyhive.co.uk

#### **External**

#### **Front Aspect**



#### Rear Garden





#### **Property Information**

Council Tax Band - C
Utilities - Mains Gas, Mains Electricity, Mains Water
Water Meter Tenure -

Solar Panels -

Space Heating System -

Approximate Heating System Installation Date -

Water Heating System -

Approximate Water Heating Installation Date -

Boiler Location -

Approximate El