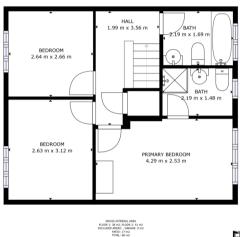

rage. Inside, the home boasts a stylish open-plan lounge and dining area, creating a bright and welcoming space for relaxing or entertaining. The kitchen is well-equipped, with the added convenience of a separate utility room. Upstairs, the master bedroom features an en-suite, while two further bedrooms are served by a family bathroom. The rear enclosed garden offers a private outdoor space, perfect for enjoying warmer months. Located in a popular residential area with excellent local amenities and transport links, this fantastic home is not to be missed!

#### **Ground Floor**

#### Floor Plan



#### Kitchen







**Utility Room** 



Open Plan Lounge And Dining Room



First Floor



Tel: 01302 247754 Email: info@thepropertyhive.co.uk Web: www.thepropertyhive.co.uk



#### Floor Plan



#### Matterport

#### **Master Bedroom**





#### **En Suite**



**Second Bedroom** 



**Third Bedroom** 



**Bathroom** 





Tel: 01302 247754 Email: info@thepropertyhive.co.uk Web: www.thepropertyhive.co.uk

#### **External**

#### **Front Aspect**



#### Rear Garden





#### **Property Information**

Council Tax Band - C
Utilities - Mains Gas, Mains Electricity, Mains Water
Water Meter Tenure -

Solar Panels -

Space Heating System -

Approximate Heating System Installation Date -

Water Heating System -

Approximate Water Heating Installation Date -

Boiler Location -

Approximate Electrical System Installation Date -

Permanent Loft Ladder -

Loft Insulation -

Loft Boarded out -

Are you aware of any building defects, safety issues or hazards at the property? - No

Are you a