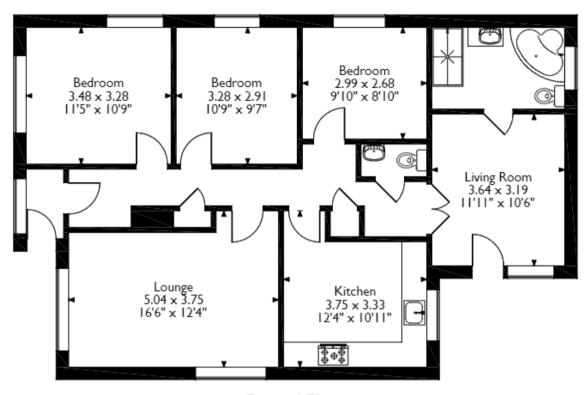

## Askham Grove, Upton, Pontefract Approximate Gross Internal Area 94 Sq M/1012 Sq Ft

**Ground Floor** 

Please note that the location of doors, windows and other items are approximate and this floorplan is to be used for illustrative purposes only. Unauthorized reproduction is prohibited.