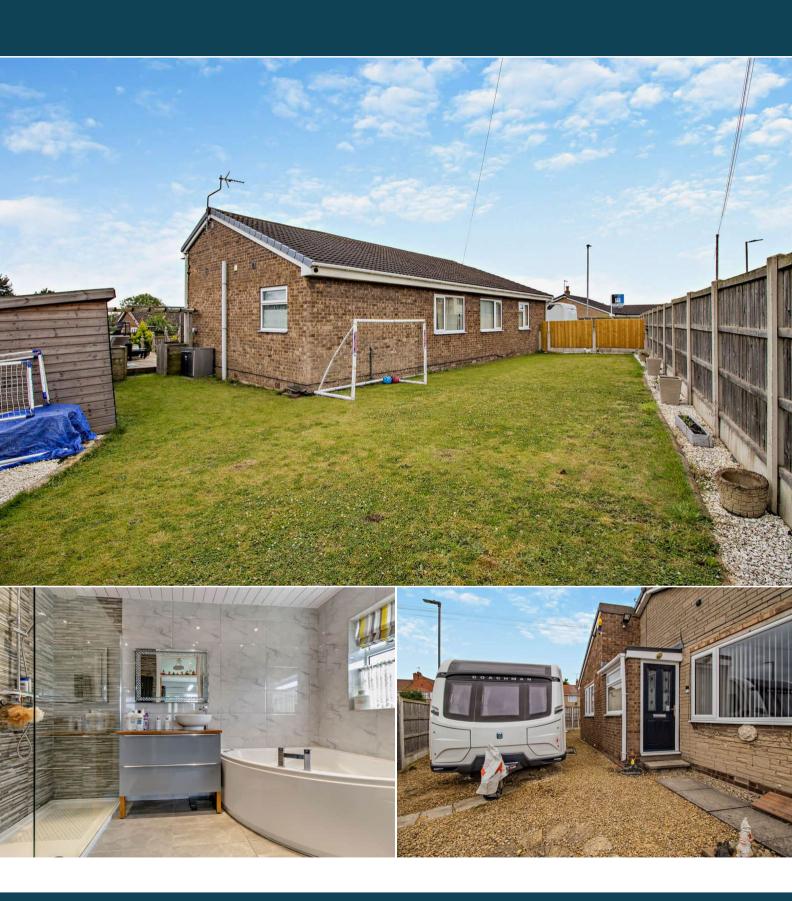

The council tax band is C.

The interior of this beautifully presented property comprises a spacious living room, dining room, fitted kitchen, 3 bedrooms, w/c and the family bathroom. The exterior boasts a private rear garden, perfect for enjoying the summer months.