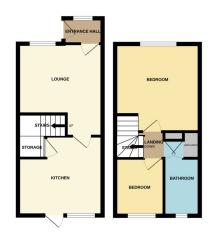

#### **PORCH**

Part glazed entrance door, laminate floor, window to front aspect, door

#### LIVING SPACE

12' 3" x 11' 7" (3.73m x 3.53m) (approx.) Laminate floor, window to front PLEASE NOTE aspect, return staircase to first floor landing.

### **KITCHEN**

11' 6" x 10' 9" (3.51m x 3.28m) (approx.) Fitted with a range of base and wall mounted units, fitted work surfaces, space for cooker, plumbing and space for slimline dishwasher, stainless steel single drainer sink unit, space for fridge/freezer, breakfast bar, built in storage cupboard, window to rear aspect, part glazed door to rear.

### **1ST FLOOR LANDING**

Access to loft

### **BEDROOM 1**

12' 5" x 11' 7" (3.78m x 3.53m) (maximum) (approx.) Window to front aspect.

#### **BEDROOM 2**

7' 4" x 6' 8" (2.24m x 2.03m) (approx.) Window to rear aspect.

#### **BATHROOM**

7' 6" x 4' 6" (2.29m x 1.37m) (minimum) (approx.) Fitted with a three piece suite comprising low level WC with dual push button flush, pedestal wash hand basin, panel bath with mixer tap shower over, fully tiled walls and floor, built in airing cupboard, window to rear aspect..

## **SINGLE GARAGE**