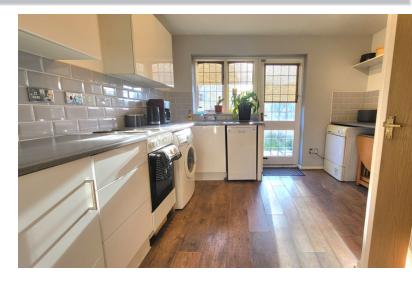

### **KITCHEN**

11' 6" x 10' 9" (3.51m x 3.28m) (approx.) Fitted with a range of base and wall mounted units, fitted work surfaces, space for cooker, plumbing and space for slimline dishwasher, stainless steel single drainer sink unit, space for fridge/freezer, breakfast bar, built in storage cupboard, window to rear aspect, part glazed door to rear.