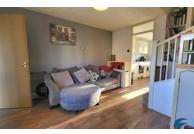

#### LIVING SPACE

12' 3" x 11' 7" (3.73m x 3.53m) (approx.) Laminate floor, window to front PLEASE NOTE aspect, return staircase to first floor landing.