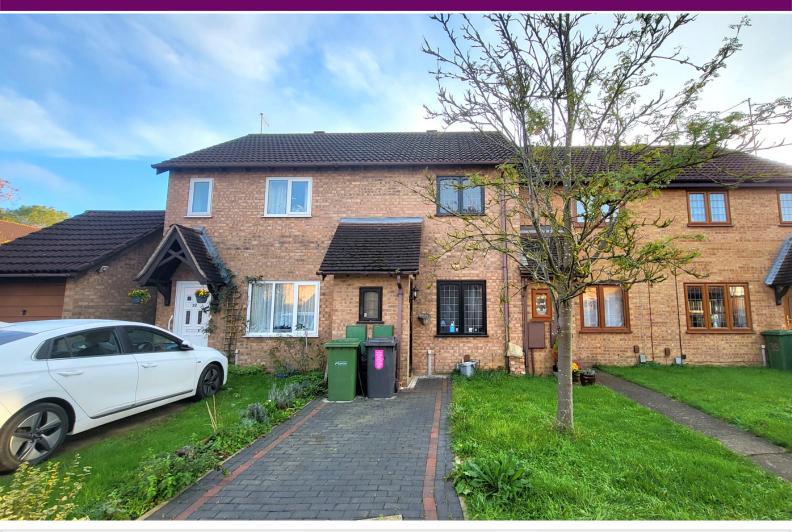

33 Martinsbridge, Parnwell, Peterborough, Cambridgeshire PE1 4YB £155,000

\*\*\* OFFERS IN EXCESS OF £155,000 INVITED FOR THIS PROPERTY WITH NO ONWARD CHAIN \*\*\* "Located towards the very end of a cul de sac, this two bedroom mid terrace home benefits from no onward chain. It is a fantastic first time buy or investment and briefly comprises of a single garage with parking for 2 cars, porch, lounge, kitchen, garden, 2 bedrooms and a bathroom. Close by is a play park, primary school and good transportation links. EPC Energy Rating - D/Council Tax Band - B".

# **OUTSIDE**

There are gardens to the front and rear. the front is lawned with block paved parking space leading to the front door. The rear is enclosed by timber fence and is mainly laid to lawn with paved patio.