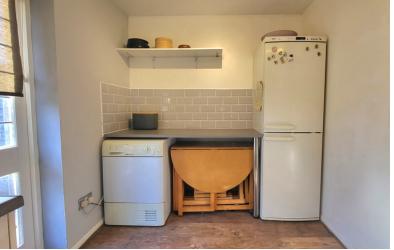

### **KITCHEN**

11' 6" x 10' 9" (3.51m x 3.28m) (approx.) Fitted with a range of base and wall mounted units, fitted work surfaces, space for cooker, plumbing and space for slimline dishwasher, stainless steel single drainer sink unit, space for fridge/freezer, breakfast bar, built in storage cupboard, window to rear aspect, part glazed door to rear.