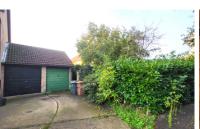

## **SINGLE GARAGE**

# **OUTSIDE**

There are gardens to the front and rear. the front is lawned with block paved parking space leading to the front door. The rear is enclosed by timber fence and is mainly laid to lawn with paved patio.