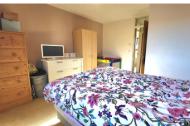

### **BEDROOM 1**

12' 5" x 11' 7" (3.78m x 3.53m) (maximum) (approx.) Window to front aspect.