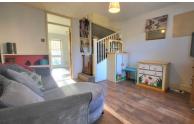

#### LIVING SPACE

12' 3" x 11' 7" (3.73m x 3.53m) (approx.) Laminate floor, window to front PLEASE NOTE aspect, return staircase to first floor landing.