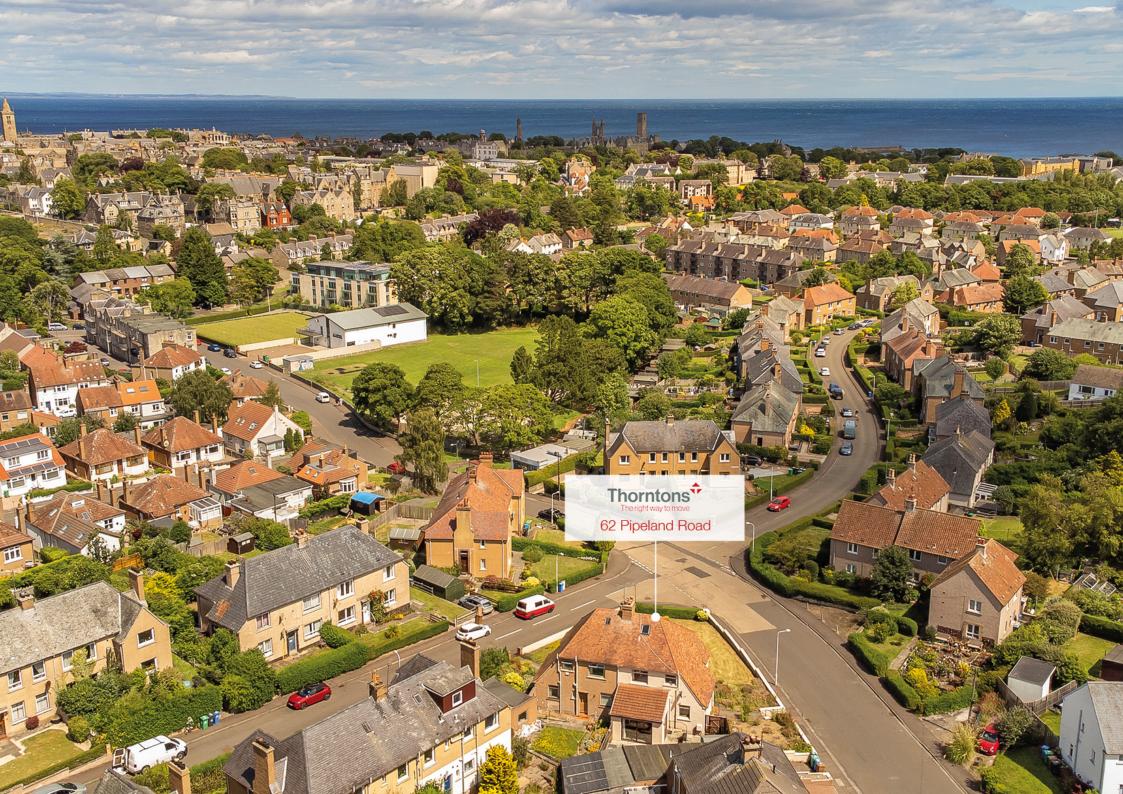

## 62 Pipeland Road, St Andrews

Fife, KY16 8JW

### Summary

This three-bedroom semi-detached house is ideally located within walking distance of St Andrews' town centre, beach, university, and a primary school. The modern interiors are versatile and well-proportioned, featuring a trio of connected spaces for relaxation and dining that lead onto a secure southwest-facing garden - a perfect set-up for daily life and entertaining. Sitting on a large corner plot, the property also boasts attractive side and front gardens, with conveniently unrestricted parking on the street directly outside. Previously let as a successful holiday rental with required licences.