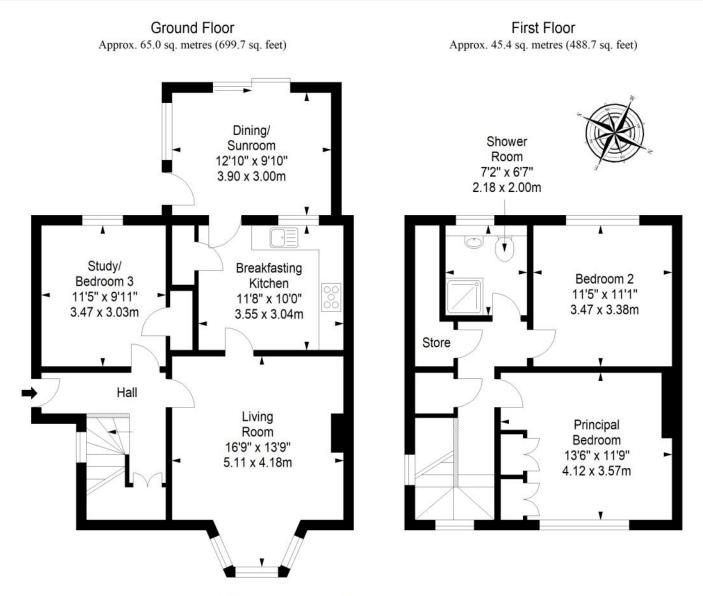

le.

### **Features**

- Convenient address in coastal St Andrews
- Spacious semi-detached house with versatile modern interiors
- Bright entrance hall with storage
- Bay-fronted living room with kitchen access
- Breakfasting kitchen with access to:
- Dining/sunroom with garden access
- Three double bedrooms (principal with storage)
- Bright first-floor shower room
- Corner plot with generous gardens (secure and southwest-facing at the rear)
- Unrestricted on-street parking
- Gas central heating and double glazing



"A versatile three-bedroom home with interconnected living/dining spaces leading to a secure sun-trap garden."

















"The property is desirably situated in St Andrews, with central amenities, the beach, and a primary school within walking distance."



# Floorplan



Total area: approx. 110.4 sq. metres (1188.4 sq. feet)





### **Our Branches**

#### **ANSTRUTHER**

5A Shore Street, Anstruther, KY10 3EA 01333 310481 anstrutherea@thorntons-law.co.uk

#### **ARBROATH**

165 High Street, Arbroath, DD1 1DR 01241 876633 arbroathea@thorntons-law.co.uk

#### **BONNYRIGG**

3-7 High Street, Bonnyrigg, EH19 2DA 0131 663 7135 bonnyriggea@thorntons-law.co.uk

#### **CUPAR**

49 Bonnygate, Cupar, KY15 4BY 01334 656564 cuparea@thorntons-law.co.uk

#### DUNDEE

Whitehall House, 33 Yeaman Shore Dundee DD1 4BJ 01382 200099 dundeeea@thorntons-law.co.uk

#### **EDINBURGH**

Citypoint, 3rd Floor, 65 Haymarket Terrace, Edinburgh, EH12 5HD 0131 297 5980 edinea@thorntons-law.co.uk

#### PERTH

7 Whitefriars Crescent, Perth, PH2 0PA 01738 443456 perthea@thorntons-law.co.