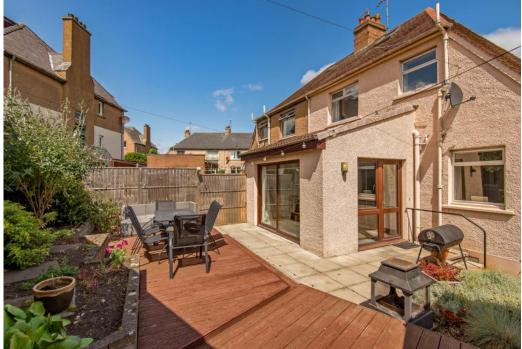

### Summary

This three-bedroom semi-detached house is ideally located within walking distance of St Andrews' town centre, beach, university, and a primary school. The modern interiors are versatile and well-proportioned, featuring a trio of connected spaces for relaxation and dining that lead onto a secure southwest-facing garden - a perfect set-up for daily life and entertaining. Sitting on a large corner plot, the property also boasts attractive side and front gardens, with conveniently unrestricted parking on the street directly outside. Previously let as a successful holiday rental with required licences.

"A versatile three-bedroom home with interconnected living/dining spaces leading to a secure sun-trap garden."

"The property is desirably situated in St Andrews, with central amenities, the beach, and a primary school within walking distance."