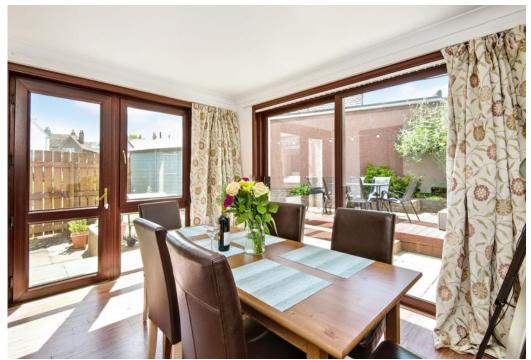

### Summary

This three-bedroom semi-detached house is ideally located within walking distance of St Andrews' town centre, beach, university, and a primary school. The modern interiors are versatile and well-proportioned, featuring a trio of connected spaces for relaxation and dining that lead onto a secure southwest-facing garden - a perfect set-up for daily life and entertaining. Sitting on a large corner plot, the property also boasts attractive side and front gardens, with conveniently unrestricted parking on the street directly outside. Previously let as a successful holiday rental with required licences.

### **Features**

- Convenient address in coastal St Andrews
- Spacious semi-detached house with versatile modern interiors
- Bright entrance hall with storage
- Bay-fronted living room with kitchen access
- Breakfasting kitchen with access to:
- Dining/sunroom with garden access
- Three double bedrooms (principal with storage)
- Bright first-floor shower room
- Corner plot with generous gardens (secure and southwest-facing at the rear)
- Unrestricted on-street parking
- Gas central heating and double glazing