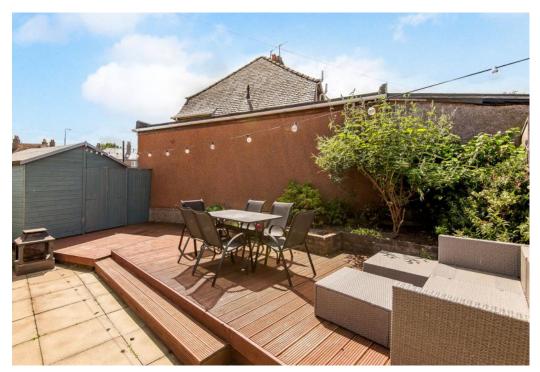

### Summary

This three-bedroom semi-detached house is ideally located within walking distance of St Andrews' town centre, beach, university, and a primary school. The modern interiors are versatile and well-proportioned, featuring a trio of connected spaces for relaxation and dining that lead onto a secure southwest-facing garden - a perfect set-up for daily life and entertaining. Sitting on a large corner plot, the property also boasts attractive side and front gardens, with conveniently unrestricted parking on the street directly outside. Previously let as a successful holiday rental with required licences.

"A versatile three-bedroom home with interconnected living/dining spaces leading to a secure sun-trap garden."

"The property is desirably situated in St Andrews, with central amenities, the beach, and a primary school within walking distance."