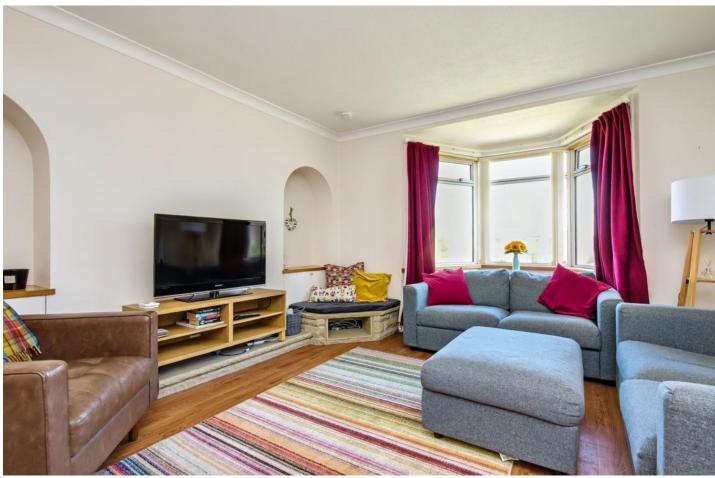

### Summary

This three-bedroom semi-detached house is ideally located within walking distance of St Andrews' town centre, beach, university, and a primary school. The modern interiors are versatile and well-proportioned, featuring a trio of connected spaces for relaxation and dining that lead onto a secure southwest-facing garden - a perfect set-up for daily life and entertaining. Sitting on a large corner plot, the property also boasts attractive side and front gardens, with conveniently unrestricted parking on the street directly outside. Previously let as a successful holiday rental with required licences.

### **Features**

- Convenient address in coastal St Andrews
- Spacious semi-detached house with versatile modern interiors
- Bright entrance hall with storage
- Bay-fronted living room with kitchen access
- Breakfasting kitchen with access to:
- Dining/sunroom with garden access
- Three double bedrooms (principal with storage)
- Bright first-floor shower room
- Corner plot with generous gardens (secure and southwest-facing at the rear)
- Unrestricted on-street parking
- Gas central heating and double glazing

"A versatile three-bedroom home with interconnected living/dining spaces leading to a secure sun-trap garden."

"The property is desirably situated in St Andrews, with central amenities, the beach, and a primary school within walking distance."