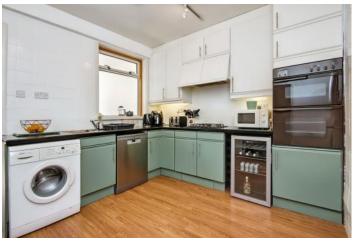

### **Features**

- Convenient address in coastal St Andrews
- Spacious semi-detached house with versatile modern interiors
- Bright entrance hall with storage
- Bay-fronted living room with kitchen access
- Breakfasting kitchen with access to:
- Dining/sunroom with garden access
- Three double bedrooms (principal with storage)
- Bright first-floor shower room
- Corner plot with generous gardens (secure and southwest-facing at the rear)
- Unrestricted on-street parking
- Gas central heating and double glazing