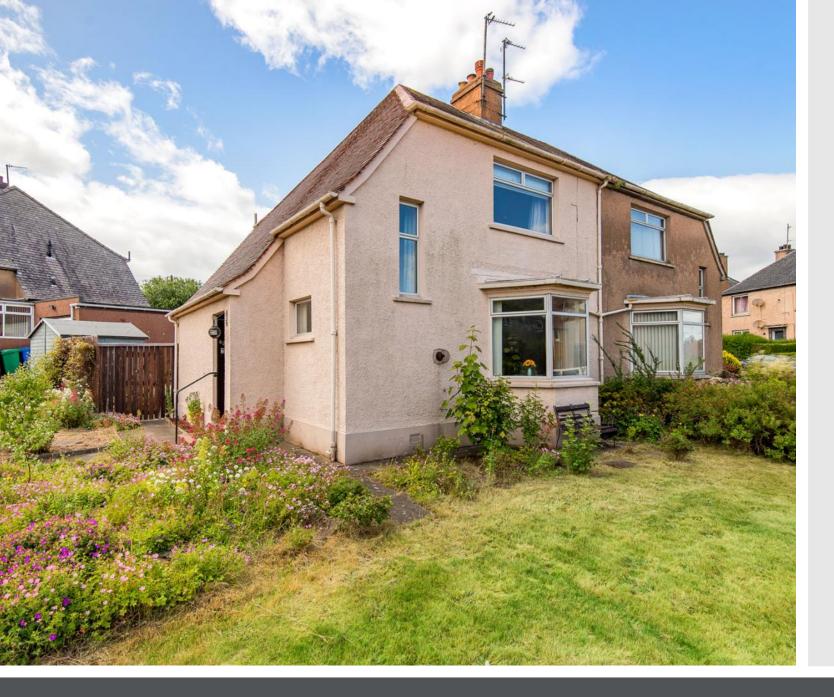

## 62 Pipeland Road, St Andrews

Fife, KY16 8JW

### Summary

This three-bedroom semi-detached house is ideally located within walking distance of St Andrews' town centre, beach, university, and a primary school. The modern interiors are versatile and well-proportioned, featuring a trio of connected spaces for relaxation and dining that lead onto a secure southwest-facing garden - a perfect set-up for daily life and entertaining. Sitting on a large corner plot, the property also boasts attractive side and front gardens, with conveniently unrestricted parking on the street directly outside. Previously let as a successful holiday rental with required licences.

### **Features**

- Convenient address in coastal St Andrews
- Spacious semi-detached house with versatile modern interiors
- Bright entrance hall with storage
- Bay-fronted living room with kitchen access
- Breakfasting kitchen with access to:
- Dining/sunroom with garden access
- Three double bedrooms (principal with storage)
- Bright first-floor shower room
- Corner plot with generous gardens (secure and southwest-facing at the rear)
- Unrestricted on-street parking
- Gas central heating and double glazing