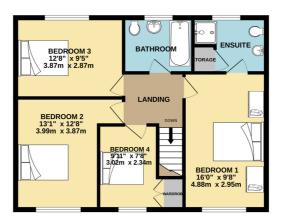

## 67 Battalion Drive | Wootton | Northampton | NN4 6RX

Located on the popular Simpson Manor Estate in Wootton is this delightful four bedroom Jelson Built family home with detached double garage. On the ground floor you will find a 24ft dual aspect lounge, refitted high gloss kitchen, dining room (currently used as a study) and cloakroom WC. The first floor boasts four generous bedrooms, with en-suite to master and a family bathroom. To the front of the property there is side by side parking in front of the double detached garage, which has side courtesy door leading to the rear garden. The rear garden is private and has been landscaped to ensure low maintenance and includes a large storage shed.

GROUND FLOOR 945 sq.ft. (87.8 sq.m.) approx. 1ST FLOOR 662 sq.ft. (61.5 sq.m.) approx.

TOTAL FLOOR AREA: 1607 sq.ft. (149.3 sq.m.) approx.

Whilst every attempt has been made to ensure the accuracy of the floorplan contained here, measurements of doors, windows, rooms and any other items are approximate and no responsibility is taken for any error, omission or mis-statement. This plan is for illustrative purposes only and should be used as such by any prospective purchaser. The services, systems and appliances shown have not been tested and no guarantee as to their operability or efficiency can be given.