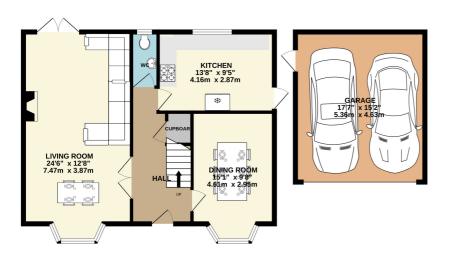

GROUND FLOOR 945 sq.ft. (87.8 sq.m.) approx. 1ST FLOOR 662 sq.ft. (61.5 sq.m.) approx.

TOTAL FLOOR AREA: 1607 sq.ft. (149.3 sq.m.) approx.

Whilst every attempt has been made to ensure the accuracy of the floorplan contained here, measurements of doors, windows, rooms and any other items are approximate and no responsibility is taken for any error, omission or mis-statement. This plan is for illustrative purposes only and should be used as such by any prospective purchaser. The services, systems and appliances shown have not been tested and no guarantee as to their operability or efficiency can be given.