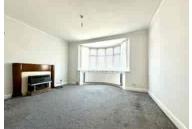

**Ground Floor** 

Lobby

Hallway

Lounge

14' 8" x 13' 10" (4.47m x 4.22m)

**Dining Room** 

13' 7" x 12' 5" (4.14m x 3.78m)

Kitchen