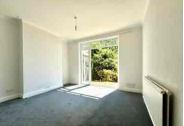

**Ground Floor** 

Lobby

Hallway

Lounge

14' 8" x 13' 10" (4.47m x 4.22m)

**Dining Room** 

13' 7" x 12' 5" (4.14m x 3.78m)

Kitchen