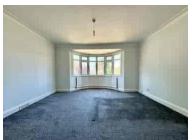

**Ground Floor** 

Lobby

Hallway

Lounge

14' 8" x 13' 10" (4.47m x 4.22m)

**Dining Room** 

13' 7" x 12' 5" (4.14m x 3.78m)

Kitchen