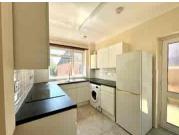

**Ground Floor** 

Lobby

Hallway

Lounge

14' 8" x 13' 10" (4.47m x 4.22m)

**Dining Room** 

13' 7" x 12' 5" (4.14m x 3.78m)

Kitchen