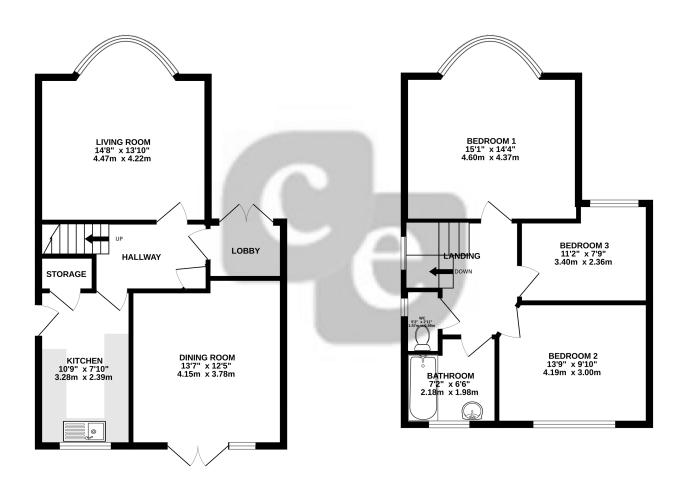

**Ground Floor** 

Lobby

Hallway

Lounge

14' 8" x 13' 10" (4.47m x 4.22m)

**Dining Room** 

13' 7" x 12' 5" (4.14m x 3.78m)

Kitchen

10' 9" x 7' 10" (3.28m x 2.39m)

First Floor

Landing

**Bedroom One** 

15' 1" x 14' 4" (4.60m x 4.37m)

**Bedroom Two** 

13' 9" x 9' 10" (4.19m x 3.00m)

**Bedroom Three** 

11' 2" x 7' 9" (3.40m x 2.36m)

**Bathroom** 

7' 2" x 6' 6" (2.18m x 1.98m)

Separate W/C

Outside

Front Garden

**Off Street Parking** 

Rear Garden

**Detached Garage** 

DISCLAIMER: These particulars, whilst believed to be accurate are set out as a general outline only for guidance and do not constitute any part of an offer or contract. Intending purchasers should not rely on them as statements or representation of fact, but must satisfy themselves by inspection or otherwise as to their accuracy. We have not carried out a detailed survey nor tested the services, appliances and specific fittings. Room sizes should not be relied upon for carpets and furnishings. The measurements given are approximate. No person in this firms employment has the authority to make or give any representation or warranty in respect of the property.

GROUND FLOOR 1ST FLOOR

Whilst every attempt has been made to ensure the accuracy of the floorplan contained here, measurements of doors, windows, rooms and any other lems are approximate and no responsibility is taken for any error, omission or mile-statement. This plan is for illustrative purposes only and should be used as such by any prospective purchaser. The services, systems and appliances shown have not been tested and no guarantee as to their operability or efficiency can be given.