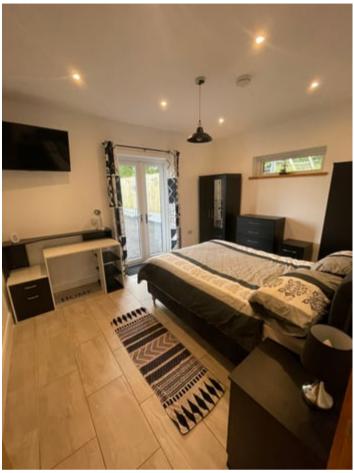

## Bedroom 2

3.3m x 4.1m (10' 10" x 13' 5")

Patio doors to side, tiled floor, under floor heating and inset spotlights.

Bedroom 1

4.06m x 3.27m (13' 4" x 10' 9")

Patio doors to side, under floor heating. Window to front, tiled floor and inset spotlights over.

## Bedroom 3

4.1m x 6.6m (13' 5" x 21' 8")
Triple aspect with patio doors out to Balcony.

# Master Bedroom

5.5m x 6.6m (18' 1" x 21' 8")
Triple aspect with patio doors to Balcony. Window seat.