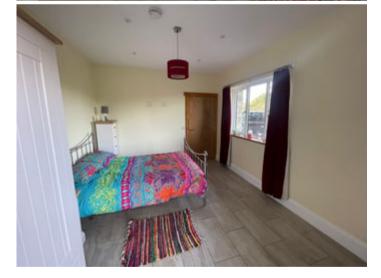

## Bedroom 2

3.3m x 4.1m (10' 10" x 13' 5")

Patio doors to side, tiled floor, under floor heating and inset spotlights.

Bedroom 1

4.06m x 3.27m (13' 4" x 10' 9")

Patio doors to side, under floor heating. Window to front, tiled floor and inset spotlights over.