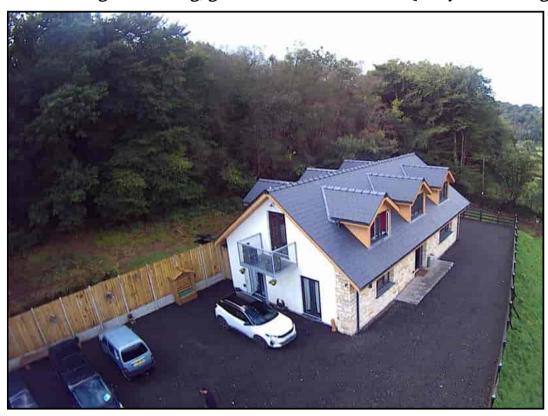

# Estate Agents | Property Advisers Local knowledge, National coverage

Superb New Build Property with Elevated Position & Superb Views. 2 Acres of Grounds and land with good Parking, garden area & woodland. Quality Built to High Specification.

Hazelwood, Capel Dewi, Llandysul, Ceredigion. SA44 4PL.
£625,000
A/5365/NT

\*\*\* Superbly located new build property with quality and high specification finishes. \*\*\* Starting with the great views enjoyed from the location with no near neighbors but a short walk to the village. \*\*\* Under floor heating, 3 KW of solar energy, superb open plan living area and two bathrooms which are finished to anyone's envy including a towel free shower room with body drier and roll top bath with some super views from the window \*\*\* Tiled and wooden floors, 2 balconies to the upstairs bedrooms. With an office area to the landing with window seat.\*\*\* Set in approximately 2 acres of grounds, woodland and ample parking areas. \*\*\* The property is in an enviable location with some superb far reaching views to Fore. It is a great spectacle to watch the Red Kites flying above the property along with watching other wildlife within the area. \*\*\*

# Externally

Ranch fencing divides the property into some interesting corners of the 2 Acre plot. Gated drive leading up to the main parking area to the front and side of the property.

-6-

Lower yard parking area and also on the higher part is a level garden area with wooden workshop, kitchen garden area with raised beds and borders. Wooded area to the lower area and to the front of the property.