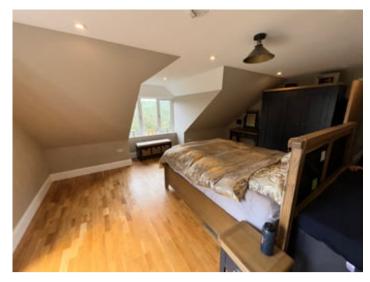

## Bedroom 3

4.1m x 6.6m (13' 5" x 21' 8")
Triple aspect with patio doors out to Balcony.