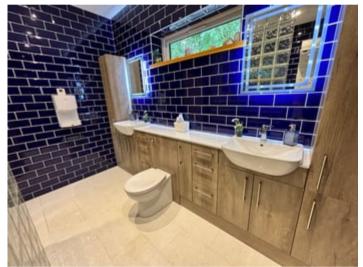

## Shower / Wet Room

3.2m x 2.6m (10' 6" x 8' 6")

Raindrop and shower head. Body Drier. His & Hers wash hand basin with under storage, WC, Hand drier, tiled floor and walls. Window to Rear. Inset spot lights over.