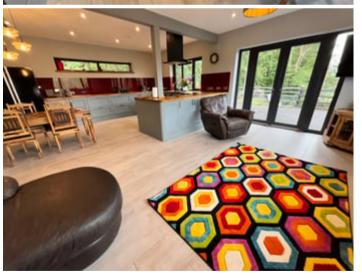

## House

The house has been built to an excellent standard of finish. A 10 year warranty will be issued with it from Advantage Structural Warranty. Oil fired central heating, 3KW solar output system, smoke alarms and home feld timber for the staircase, underfloor heating, double glazing and individual room control thermostats are some of the features. Downstairs are 2 spacious bedrooms, shower room with his and hers wash bowls, raindrop and shower head, and body drier. A superb open plan living, dining and kitchen area with patio doors to side and windows to front to enjoy the comfort of the area. Upstairs are 2 large double bedrooms both have balconies to enjoy the vies from. Family bathroom with roll top Victorian style roll top free standing bath to enjoy the views from.

## Kitchen/ Dining & Living Area

9.9m x 7.5m (32' 6" x 24' 7")

Range of base units with worktops over. One and a half bowl sink unit single drainer. Triple Aspect including patio doors to side. Beko Cooking Range includes 7 Ring LPGas hob, 2x oven and grill. Extractor Fan over. Fitted dish washer, wine rack and chiller unit. Inset spotlights over. Tiled Floor. Triple