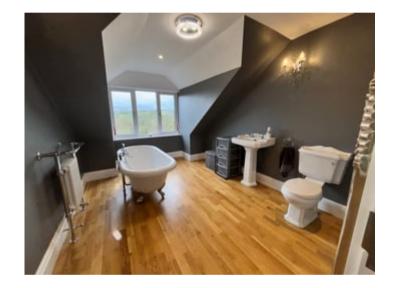

## House

The house has been built to an excellent standard of finish. A 10 year warranty will be issued with it from Advantage Structural Warranty. Oil fired central heating, 3KW solar output system, smoke alarms and home feld timber for the staircase, underfloor heating, double glazing and individual room control thermostats are some of the features. Downstairs are 2 spacious bedrooms, shower room with his and hers wash bowls, raindrop and shower head, and body drier. A superb open plan living, dining and kitchen area with patio doors to side and windows to front to enjoy the comfort of the area. Upstairs are 2 large double bedrooms both have balconies to enjoy the vies from. Family bathroom with roll top Victorian style roll top free standing bath to enjoy the views from.

## Bathroom

3.88m x 2.8m (12' 9" x 9' 2")

Victorian style free standing roll top bath with mixer tap and shower attachment. Window to front with views. WC. Wash hand Basin. Radiator and towel Radiator.