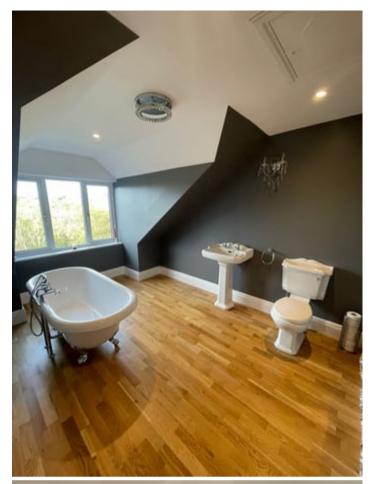

## House

The house has been built to an excellent standard of finish. A 10 year warranty will be issued with it from Advantage Structural Warranty. Oil fired central heating, 3KW solar output system, smoke alarms and home feld timber for the staircase, underfloor heating, double glazing and individual room control thermostats are some of the features. Downstairs are 2 spacious bedrooms, shower room with his and hers wash bowls, raindrop and shower head, and body drier. A superb open plan living, dining and kitchen area with patio doors to side and windows to front to enjoy the comfort of the area. Upstairs are 2 large double bedrooms both have balconies to enjoy the vies from. Family bathroom with roll top Victorian style roll top free standing bath to enjoy the views from.

## Bathroom

3.88m x 2.8m (12' 9" x 9' 2")

Victorian style free standing roll top bath with mixer tap and shower attachment. Window to front with views. WC. Wash hand Basin. Radiator and towel Radiator.