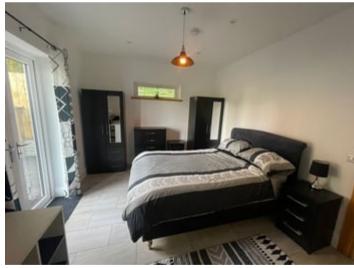

## Bedroom 3

4.1m x 6.6m (13' 5" x 21' 8")
Triple aspect with patio doors out to Balcony.

# Master Bedroom

5.5m x 6.6m (18' 1" x 21' 8")
Triple aspect with patio doors to Balcony. Window seat.