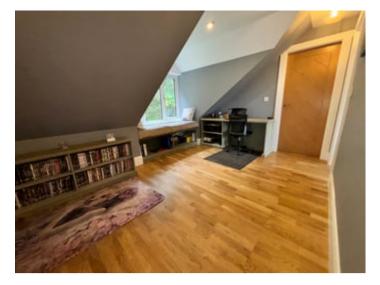

# Landing

to

 $2.62 m \ x \ 4.2 m \ (8' \ 7'' \ x \ 13' \ 9'')$  Window to rear with seat area/ Ideal as an office area. Doors

## Kitchen/ Dining & Living Area

9.9m x 7.5m (32' 6" x 24' 7")

Range of base units with worktops over. One and a half bowl sink unit single drainer. Triple Aspect including patio doors to side. Beko Cooking Range includes 7 Ring LPGas hob, 2x oven and grill. Extractor Fan over. Fitted dish washer, wine rack and chiller unit. Inset spotlights over. Tiled Floor. Triple