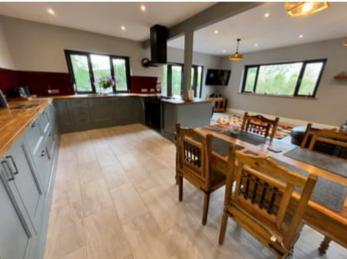

## Kitchen/ Dining & Living Area

9.9m x 7.5m (32' 6" x 24' 7")

Range of base units with worktops over. One and a half bowl sink unit single drainer. Triple Aspect including patio doors to side. Beko Cooking Range includes 7 Ring LPGas hob, 2x oven and grill. Extractor Fan over. Fitted dish washer, wine rack and chiller unit. Inset spotlights over. Tiled Floor. Triple

aspect including patio doors to side. Staircase which has been made from home feld timber from the property. Underfloor heating. Doors to

-3-