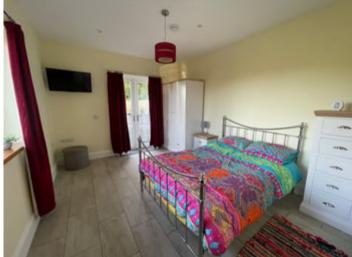

# Master Bedroom

5.5m x 6.6m (18' 1" x 21' 8")
Triple aspect with patio doors to Balcony. Window seat.