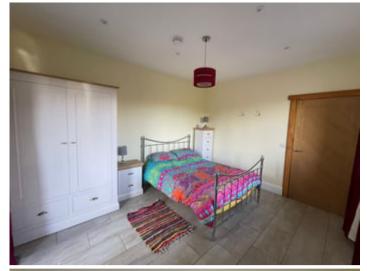

## Bedroom 2

3.3m x 4.1m (10' 10" x 13' 5")

Patio doors to side, tiled floor, under floor heating and inset spotlights.

Bedroom 1

4.06m x 3.27m (13' 4" x 10' 9")

Patio doors to side, under floor heating. Window to front, tiled floor and inset spotlights over.