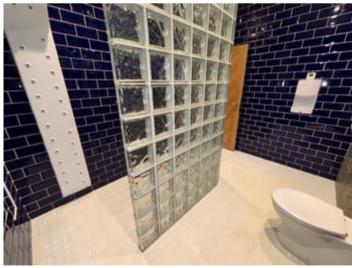

## Shower / Wet Room

3.2m x 2.6m (10' 6" x 8' 6")

Raindrop and shower head. Body Drier. His & Hers wash hand basin with under storage, WC, Hand drier, tiled floor and walls. Window to Rear. Inset spot lights over.