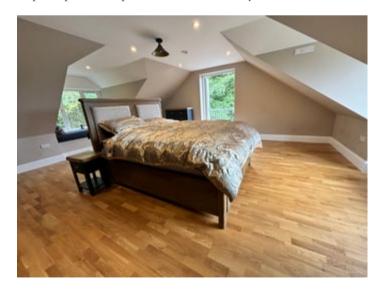

# Master Bedroom

5.5m x 6.6m (18' 1" x 21' 8")
Triple aspect with patio doors to Balcony. Window seat.