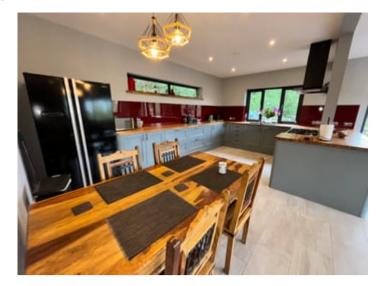

## Kitchen/ Dining & Living Area

9.9m x 7.5m (32' 6" x 24' 7")

Range of base units with worktops over. One and a half bowl sink unit single drainer. Triple Aspect including patio doors to side. Beko Cooking Range includes 7 Ring LPGas hob, 2x oven and grill. Extractor Fan over. Fitted dish washer, wine rack and chiller unit. Inset spotlights over. Tiled Floor. Triple

aspect including patio doors to side. Staircase which has been made from home feld timber from the property. Underfloor heating. Doors to

-3-