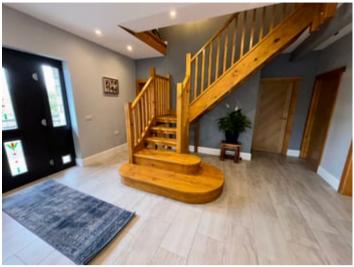

## House

The house has been built to an excellent standard of finish. A 10 year warranty will be issued with it from Advantage Structural Warranty. Oil fired central heating, 3KW solar output system, smoke alarms and home feld timber for the staircase, underfloor heating, double glazing and individual room control thermostats are some of the features. Downstairs are 2 spacious bedrooms, shower room with his and hers wash bowls, raindrop and shower head, and body drier. A superb open plan living, dining and kitchen area with patio doors to side and windows to front to enjoy the comfort of the area. Upstairs are 2 large double bedrooms both have balconies to enjoy the vies from. Family bathroom with roll top Victorian style roll top free standing bath to enjoy the views from.

# Landing

to

 $2.62 m \ x \ 4.2 m \ (8' \ 7'' \ x \ 13' \ 9'')$  Window to rear with seat area/ Ideal as an office area. Doors