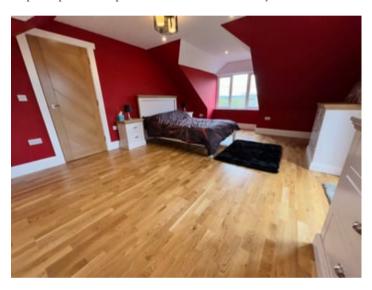

## Bedroom 2

3.3m x 4.1m (10' 10" x 13' 5")

Patio doors to side, tiled floor, under floor heating and inset spotlights.

Bedroom 1

4.06m x 3.27m (13' 4" x 10' 9")

Patio doors to side, under floor heating. Window to front, tiled floor and inset spotlights over.