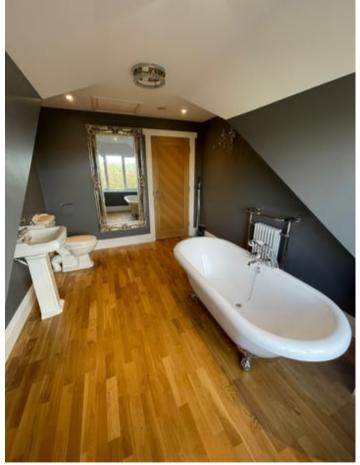

## House

The house has been built to an excellent standard of finish. A 10 year warranty will be issued with it from Advantage Structural Warranty. Oil fired central heating, 3KW solar output system, smoke alarms and home feld timber for the staircase, underfloor heating, double glazing and individual room control thermostats are some of the features. Downstairs are 2 spacious bedrooms, shower room with his and hers wash bowls, raindrop and shower head, and body drier. A superb open plan living, dining and kitchen area with patio doors to side and windows to front to enjoy the comfort of the area. Upstairs are 2 large double bedrooms both have balconies to enjoy the vies from. Family bathroom with roll top Victorian style roll top free standing bath to enjoy the views from.

## Bathroom

3.88m x 2.8m (12' 9" x 9' 2")

Victorian style free standing roll top bath with mixer tap and shower attachment. Window to front with views. WC. Wash hand Basin. Radiator and towel Radiator.