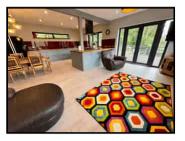

## Kitchen/ Dining & Living Area

9.9m x 7.5m (32' 6" x 24' 7")

Range of base units with worktops over. One and a half bowl sink unit single drainer. Triple Aspect including patio doors to side. Beko Cooking Range includes 7 Ring LPGas hob, 2x oven and grill. Extractor Fan over. Fitted dish washer, wine rack and chiller unit. Inset spotlights over. Tiled Floor. Triple

aspect including patio doors to side. Staircase which has been made from home feld timber from the property. Underfloor heating. Doors to

-3-