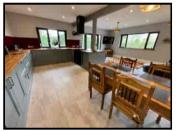

## Kitchen/ Dining & Living Area

9.9m x 7.5m (32' 6" x 24' 7")

Range of base units with worktops over. One and a half bowl sink unit single drainer. Triple Aspect including patio doors to side. Beko Cooking Range includes 7 Ring LPGas hob, 2x oven and grill. Extractor Fan over. Fitted dish washer, wine rack and chiller unit. Inset spotlights over. Tiled Floor. Triple

aspect including patio doors to side. Staircase which has been made from home feld timber from the property. Underfloor heating. Doors to

-3-