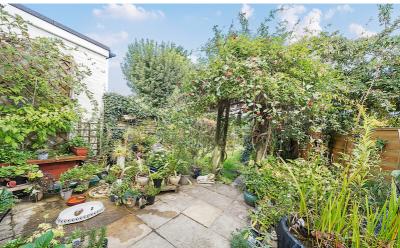

Rear Garden

Pavef patio area. Outside tap. Enclosed by timber fencing/hedging. Wildlife friendly garden laid to lawn with various mature flowers and shrubs. Pathway to gate providing rear access. Shed to remain.