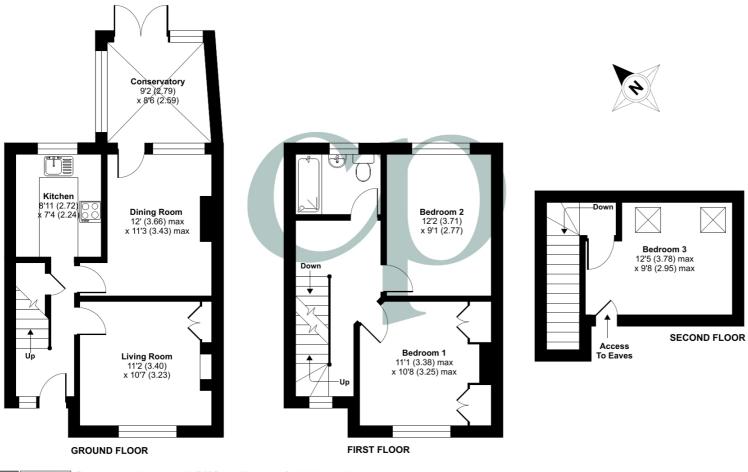

#### **GROUND FLOOR**

#### **Entrance Hall**

via part obscure glazed door with obscure glazed panel to side. Door to Living room, dining room, kitchen. Under stairs storage cupboard. Stairs rising to first floor.

#### Living Room

10' 7" x 11' 2" (3.23m x 3.40m) Leaded light double glazed window to front aspect. Radiator. Brick feature fireplace with brick hearth and gas coal effect living flame fire inset. Built-in storage cupboard. Radiator.

#### **Dining Room**

11' 3" x 12' 0" (3.43m x 3.66m) icture rail. Double glazed window and part glazed door into conservaotry, Radiator.

#### Kitchen

8' 6" x 9' 2" (2.59m x 2.79m) A range of base and eye level units with complimentary worksurfaces. One & half bowl sink unit with drainer and mixer taps. 4 ring gas hob with space for oven under. Extractor fan. Ceramic tiled flooring. Space for fridge/freezer. Space and plumbing for automatic washing machine. Wall mounted boiler. Double glazed window to rear aspect.

#### Conservatory

8' 6" x 9' 2" (2.59m x 2.79m) UPVc double glazed conservatory with French style UPVc double glazed doors into rear garden. Radiator. Ceramic tiled flooring.

### FIRST FLOOR

#### Landing

Leaded light double glazed window to front. Radiator Stairs rising to second floor. Door into bedrooms 1 & 2 & bathroom.

#### Bedroom one

10' 8" x 11' 1" (3.25m x 3.38m) UPVc double glazed window to front aspect. Feature cast iron fireplace. Built in wardrobesRadiator.

#### Bathroom

Three piece suite comprising low level wc, pedestal wash hand basin and panel enclosed bath with shower attachment and screen. Fully tiled. Exposed floorboards. Radiator. Obscure UPVc double glazed window to rear aspect.

#### Bedroom Two

9' 1" x 12' 2" (2.77m x 3.71m) A range of built-in wall cupboards. Leaded light double glazed window to front aspect. Radiator.

#### SECOND FLOOR

Landing

Eves storage door.

**Bedroom Three** 

9' 8" x 12' 5" (2.95m x 3.78m) Two velux windows to rear aspect. Radiator. Eves storage.

OUTSIDE