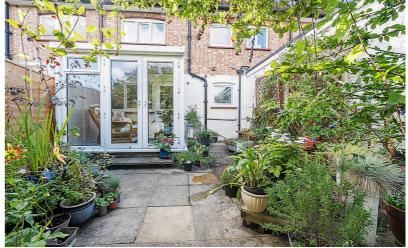

#### Conservatory

8' 6" x 9' 2" (2.59m x 2.79m) UPVc double glazed conservatory with French style UPVc double glazed doors into rear garden. Radiator. Ceramic tiled flooring.

Rear Garden

Pavef patio area. Outside tap. Enclosed by timber fencing/hedging. Wildlife friendly garden laid to lawn with various mature flowers and shrubs. Pathway to gate providing rear access. Shed to remain.