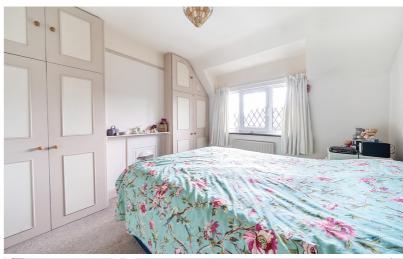

#### Bedroom one

10' 8" x 11' 1" (3.25m x 3.38m) UPVc double glazed window to front aspect. Feature cast iron fireplace. Built in wardrobesRadiator.