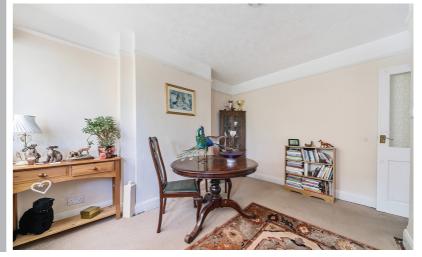

#### **Dining Room**

11' 3" x 12' 0" (3.43m x 3.66m) icture rail. Double glazed window and part glazed door into conservaotry, Radiator.