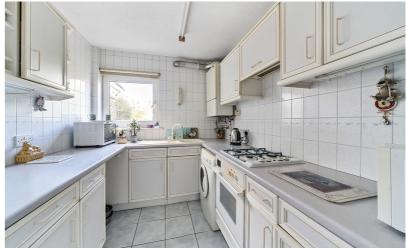

#### Kitchen

8' 6" x 9' 2" (2.59m x 2.79m) A range of base and eye level units with complimentary worksurfaces. One & half bowl sink unit with drainer and mixer taps. 4 ring gas hob with space for oven under. Extractor fan. Ceramic tiled flooring. Space for fridge/freezer. Space and plumbing for automatic washing machine. Wall mounted boiler. Double glazed window to rear aspect.