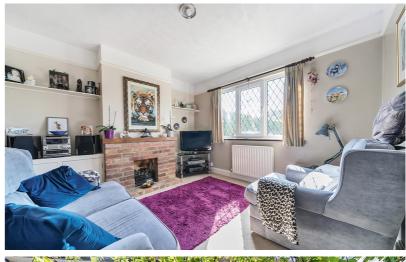

#### Living Room

10' 7" x 11' 2" (3.23m x 3.40m) Leaded light double glazed window to front aspect. Radiator. Brick feature fireplace with brick hearth and gas coal effect living flame fire inset. Built-in storage cupboard. Radiator.