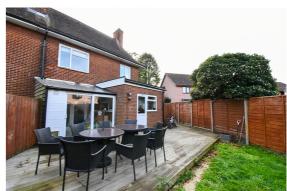

## £280,000

Offering fields view across the rear we have this wonderful 3 bedroom extended end of terrace property. Set on a generous plot, located on North End within Shortstown.

- 3 Well Proportioned Bedrooms
- Generous Plot
- Open Aspect Field Views To The Rear
- Downstairs Bathroom
- Gas Central Heating
- Lounge
- Extended Kitchen/Breakfast Room
- Lean To/Storm Porch
  - Council Tax Band B
  - Energy Efficiency Rating C

Upon the first floor are 3 well proportioned bedrooms.

Outside the rear garden is mainly laid to lawn and enclosed by fencing with a large decking area, beyond the rear garden are lovely views across open fields.