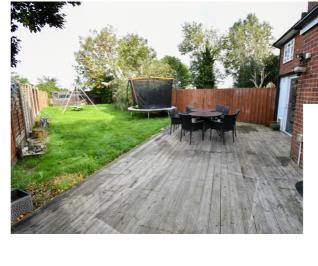

Upon the first floor are 3 well proportioned bedrooms.

Outside the rear garden is mainly laid to lawn and enclosed by fencing with a large decking area, beyond the rear garden are lovely views across open fields.