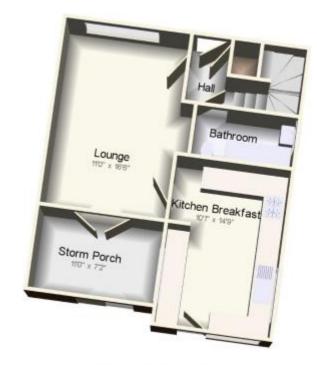

Waldens Estate Agents are delighted to be selected, as the marketing agent to present this 3 bedroom extended end of terrace property situated in North End, Shortstown.

Initially entering the property on the ground floor the hallway has a staircase rising to the first floor accommodation. Panelled door leading to the downstairs bathroom which is modern and fitted with a 3 piece suite. Doorway on the right leading into the formal lounge area that is of a generous size and has French doors leading into the Lean to/Sun room across the rear. Off the lounge is the extended kitchen that is well equipped with ample base and eye level units and space for all the day to day necessary appliances, door leading into the rear garden.

Frontage is laid to lawn and there is a gated side access and side garden that houses a shed/storage area..

1st Floor

Ground Floor

**Energy Efficiency Rating** 

01234 856684 | sales@waldens.co.uk | www.waldens.co.uk | 188-190 Bedford Road, Bedford, MK42 8BL