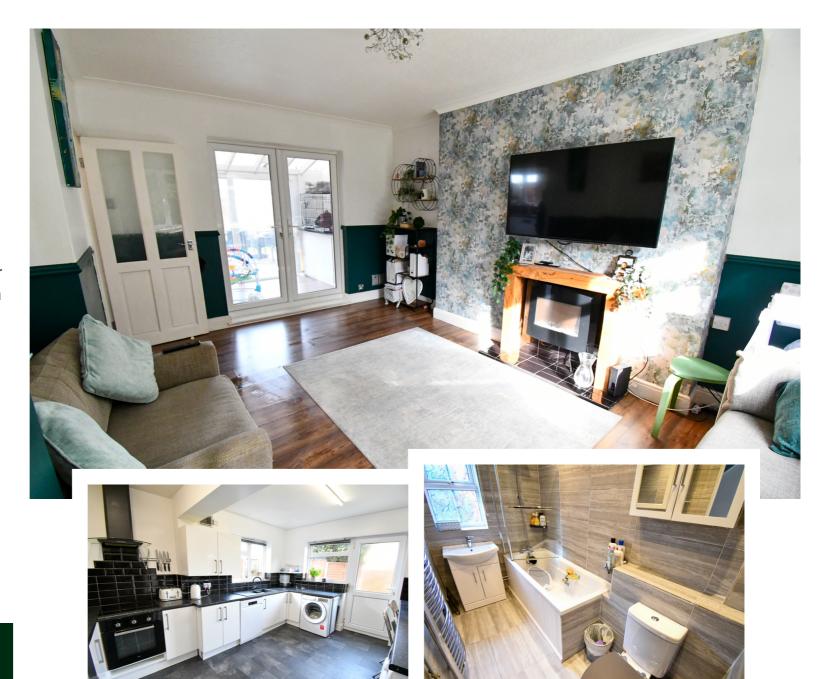

Waldens Estate Agents are delighted to be selected, as the marketing agent to present this 3 bedroom extended end of terrace property situated in North End, Shortstown.

Initially entering the property on the ground floor the hallway has a staircase rising to the first floor accommodation. Panelled door leading to the downstairs bathroom which is modern and fitted with a 3 piece suite. Doorway on the right leading into the formal lounge area that is of a generous size and has French doors leading into the Lean to/Sun room across the rear. Off the lounge is the extended kitchen that is well equipped with ample base and eye level units and space for all the day to day necessary appliances, door leading into the rear garden.