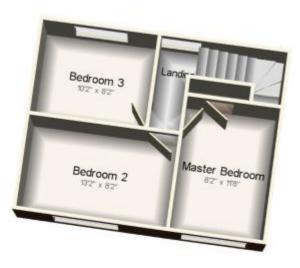

Upon the first floor are 3 well proportioned bedrooms.

Outside the rear garden is mainly laid to lawn and enclosed by fencing with a large decking area, beyond the rear garden are lovely views across open fields.

Frontage is laid to lawn and there is a gated side access and side garden that houses a shed/storage area..

1st Floor

Ground Floor

**Energy Efficiency Rating** 

01234 856684 | sales@waldens.co.uk | www.waldens.co.uk | 188-190 Bedford Road, Bedford, MK42 8BL