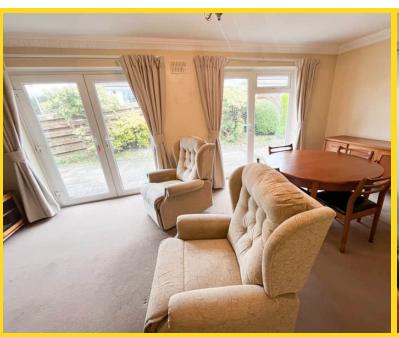

This traditionally constructed home offers spacious accommodation briefly comprising of large lounge/diner, fitted kitchen, 3 bedrooms and shower room. Outside there are easily managed gardens surrounding the property and a private driveway leads to a spacious attached single garage.