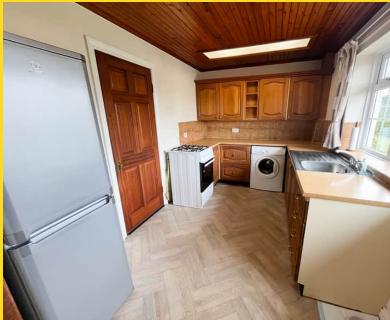

This traditionally constructed home offers spacious accommodation briefly comprising of large lounge/diner, fitted kitchen, 3 bedrooms and shower room. Outside there are easily managed gardens surrounding the property and a private driveway leads to a spacious attached single garage.

The property has been well maintained and has has uPVC windows, doors, facias and soffits installed. In addition the property is served by gas fired central heating.

An internal inspection is recommended and this quality bungalow is offered with no onward chain.