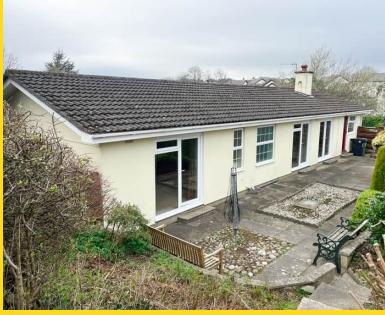

# 1 Cherry Walk, Douglas, Isle of Man. IM2 5NS

An attractive detached true bungalow situated at the edge of a popular development.

#### **ACCOMMODATION**

This attractive detached true bungalow occupies an excellent corner plot in this sought after development and the property has been in the same ownership since it was constructed around 40 years ago.

This traditionally constructed home offers spacious accommodation briefly comprising of large lounge/diner, fitted kitchen, 3 bedrooms and shower room. Outside there are easily managed gardens surrounding the property and a private driveway leads to a spacious attached single garage.