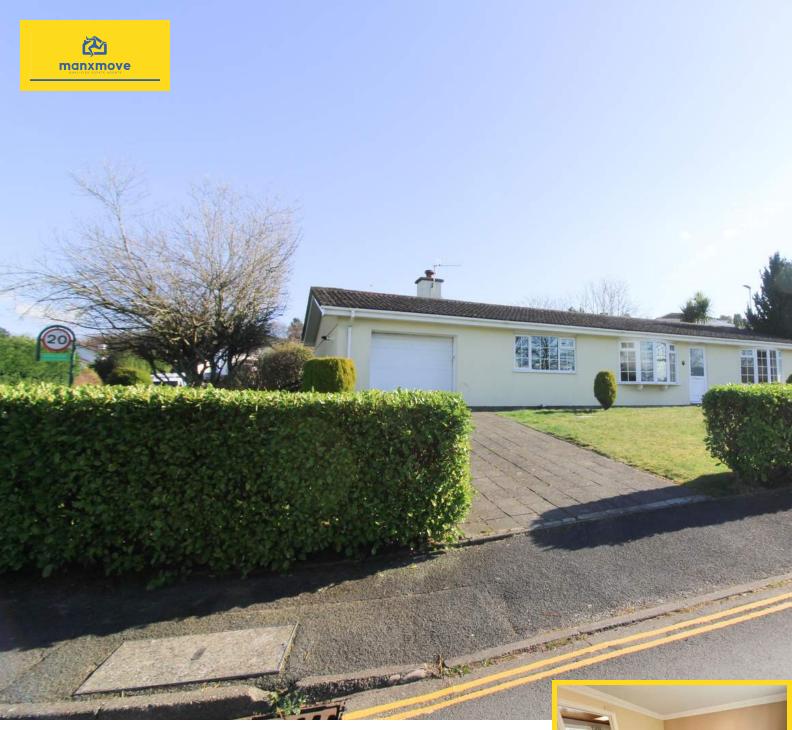

# 1 Cherry Walk, Douglas, Isle of Man. IM2 5NS

An attractive detached true bungalow situated at the edge of a popular development.

#### **ACCOMMODATION**

This attractive detached true bungalow occupies an excellent corner plot in this sought after development and the property has been in the same ownership since it was constructed around 40 years ago.

This traditionally constructed home offers spacious accommodation briefly comprising of large lounge/diner, fitted kitchen, 3 bedrooms and shower room. Outside there are easily managed gardens surrounding the property and a private driveway leads to a spacious attached single garage.

The property has been well maintained and has has uPVC windows, doors, facias and soffits installed. In addition the property is served by gas fired central heating.

An internal inspection is recommended and this quality bungalow is offered with no onward chain.