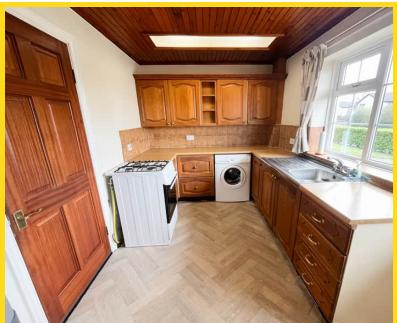

This traditionally constructed home offers spacious accommodation briefly comprising of large lounge/diner, fitted kitchen, 3 bedrooms and shower room. Outside there are easily managed gardens surrounding the property and a private driveway leads to a spacious attached single garage.