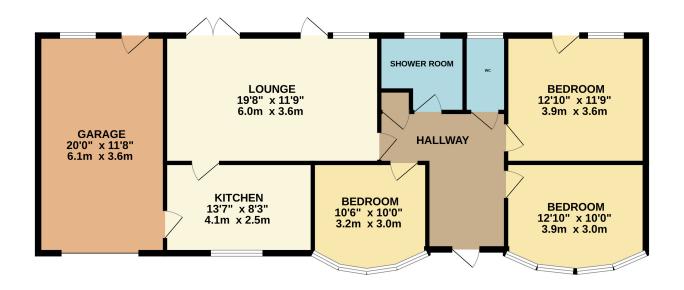

### **FLOORPLAN**

## GROUND FLOOR 1138 sq.ft. (105.7 sq.m.) approx.

TOTAL FLOOR AREA: 1138 sq.ft. (105.7 sq.m.) approx.

Whilst every attempt has been made to ensure the accuracy of the floorplan contained here, measurements of doors, windows, comes and any other terms are approximate and no responsibility is taken for any error, prospective purchaser. The services, systems and appliances shown have not been tested and no guarantee as to their operability or efficiency can be given.