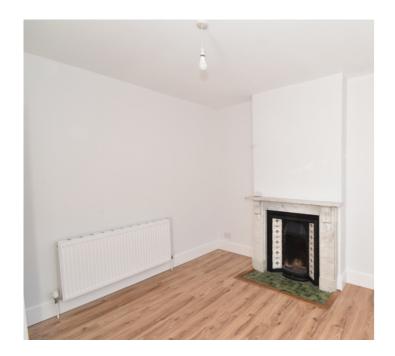

## **Sitting Room**

12' 8"  $\times$  10' 10" (3.86m  $\times$  3.30m) Sash bay window to front. Marble fireplace with tiled inserts. Radiator. Laminate floor.

## **Dining Room**

14' 0" into understairs space x 11' 5" (4.27m x 3.48m) Sash window to rear. Feature fireplace. Radiator. Laminate floor. Door to: