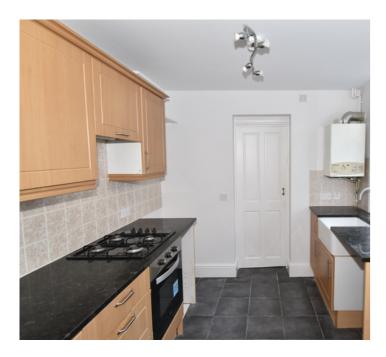

#### Kitchen

2.95m x 2.49m (9' 8" x 8' 2") Window and door to side. Range of base and wall units. Butler sink. Built in electric oven and gas hob with extractor over. Granite worktops. Tiled floor. Wall mounted Worcester boiler. Plumbing for washing machine and space for fridge. Door to: