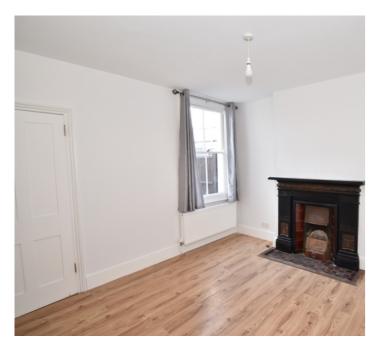

## **Sitting Room**

12' 8"  $\times$  10' 10" (3.86m  $\times$  3.30m) Sash bay window to front. Marble fireplace with tiled inserts. Radiator. Laminate floor.

## **Dining Room**

14' 0" into understairs space x 11' 5" (4.27m x 3.48m) Sash window to rear. Feature fireplace. Radiator. Laminate floor. Door to: