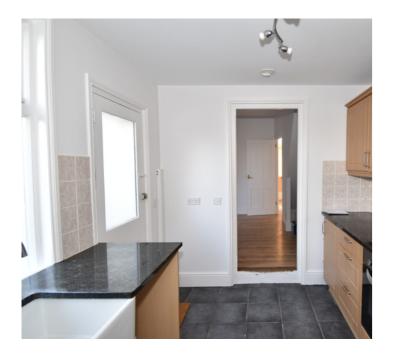

#### Kitchen

2.95m x 2.49m (9' 8" x 8' 2") Window and door to side. Range of base and wall units. Butler sink. Built in electric oven and gas hob with extractor over. Granite worktops. Tiled floor. Wall mounted Worcester boiler. Plumbing for washing machine and space for fridge. Door to: