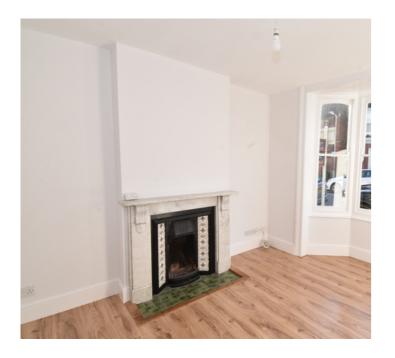

## **Sitting Room**

12' 8"  $\times$  10' 10" (3.86m  $\times$  3.30m) Sash bay window to front. Marble fireplace with tiled inserts. Radiator. Laminate floor.

## **Dining Room**

14' 0" into understairs space x 11' 5" (4.27m x 3.48m) Sash window to rear. Feature fireplace. Radiator. Laminate floor. Door to: