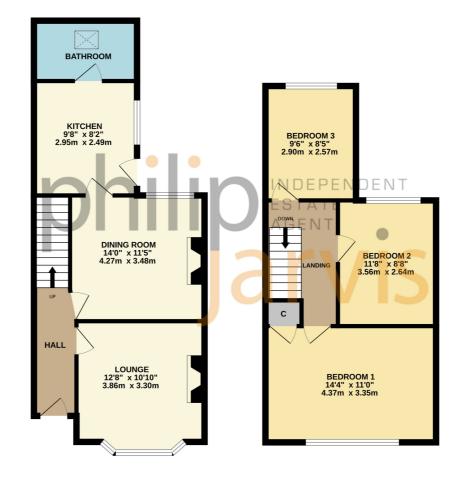

## **Ground Floor**

#### Kitchen

2.95m x 2.49m (9' 8" x 8' 2") Window and door to side. Range of base and wall units. Butler sink. Built in electric oven and gas hob with extractor over. Granite worktops. Tiled floor. Wall mounted Worcester boiler. Plumbing for washing machine and space for fridge. Door to:

#### **Bathroom**

Double glazed skylight to rear. Modern contemporary suite of white low level wc, rectangle hand basin and rectangle bath. Separate shower unit. White towel rail. Tiled floor. Extractor.

#### **First Floor:**

## Landing

Access to loft. Radiator.

#### **Bedroom One**

14' 4" x 11' 0" (4.37m x 3.35m) Sash window to front. Radiator. Cupboard.

#### **Bedroom Two**

11' 8" x 8' 8" (3.56m x 2.64m) Sash window to rear. Radiator.

#### **Bedroom Three**

9' 6" x 8' 5" (2.90m x 2.57m) Sash window to rear. Radiator.