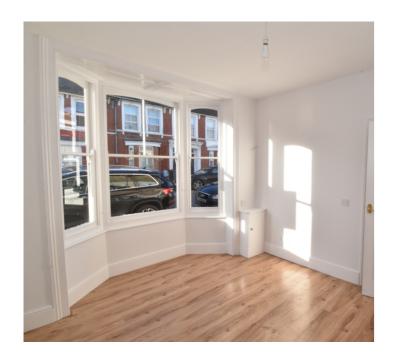

## **Sitting Room**

12' 8"  $\times$  10' 10" (3.86m  $\times$  3.30m) Sash bay window to front. Marble fireplace with tiled inserts. Radiator. Laminate floor.

#### **Bedroom One**

14' 4" x 11' 0" (4.37m x 3.35m) Sash window to front. Radiator. Cupboard.