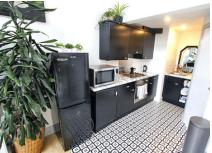

# Living/ Dining/ Kitchen Area

6.6m x 6.9m (Reducing to 3.2m) (At largest points) (21' 8" x 22' 8") Impressive open plan living areas. Kitchen comprises of a range of wall and base units, plus extra pantry storage and under-stair storage. 4.5m High ceilings and large south facing windows. Provides access to the stairs to mezzanine level.