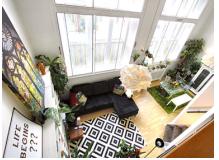

The home comprises of two spacious bedrooms, family bathroom, en-suite and open plan living/dining/kitchen area. The 4.5m high ceilings and south facing windows create the perfect ambiance for relaxation. The home also benefits from a new emersion heater which was installed in December 2020.

# Living/ Dining/ Kitchen Area

6.6m x 6.9m (Reducing to 3.2m) (At largest points) (21' 8" x 22' 8") Impressive open plan living areas. Kitchen comprises of a range of wall and base units, plus extra pantry storage and under-stair storage. 4.5m High ceilings and large south facing windows. Provides access to the stairs to mezzanine level.