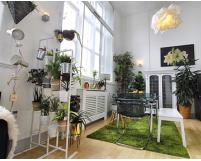

# Living/ Dining/ Kitchen Area

6.6m x 6.9m (Reducing to 3.2m) (At largest points) (21' 8" x 22' 8") Impressive open plan living areas. Kitchen comprises of a range of wall and base units, plus extra pantry storage and under-stair storage. 4.5m High ceilings and large south facing windows. Provides access to the stairs to mezzanine level.