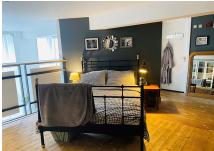

#### Master Bedroom with en-suite

5.5m x 4.2m (18' 1" x 13' 9") (At largest points) Spacious master bedroom with ample space for storage. Opaque window. Industrial Unfinished wood floor. Modern en-suite shower room.