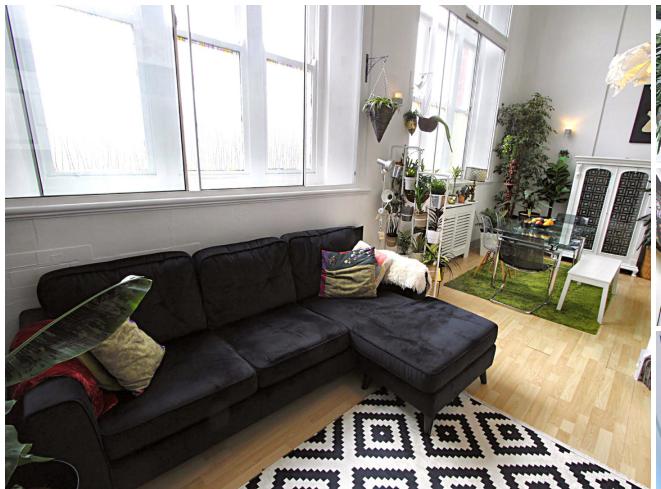

The home comprises of two spacious bedrooms, family bathroom, en-suite and open plan living/dining/kitchen area. The 4.5m high ceilings and south facing windows create the perfect ambiance for relaxation. The home also benefits from a new emersion heater which was installed in December 2020.

# Living/ Dining/ Kitchen Area

6.6m x 6.9m (Reducing to 3.2m) (At largest points) (21' 8" x 22' 8") Impressive open plan living areas. Kitchen comprises of a range of wall and base units, plus extra pantry storage and under-stair storage. 4.5m High ceilings and large south facing windows. Provides access to the stairs to mezzanine level.