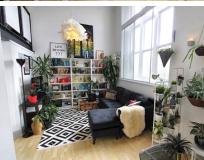

# Living/ Dining/ Kitchen Area

6.6m x 6.9m (Reducing to 3.2m) (At largest points) (21' 8" x 22' 8") Impressive open plan living areas. Kitchen comprises of a range of wall and base units, plus extra pantry storage and under-stair storage. 4.5m High ceilings and large south facing windows. Provides access to the stairs to mezzanine level.