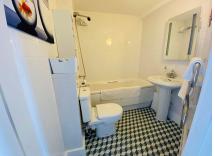

### Bathroom

Contemporary family bathroom comprising of three piece suite. Tiled walls and flooring.