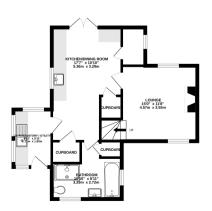

#### Kitchen Diner

17' 7" x 10' 9" (5.36m x 3.28m) Double glazed window to side, double glazed doors to front, fitted kitchen with matching wall and base units with wooden worktops and butler style sink, integrated oven and hob, integrated fridge freezer, space for dishwasher, three storage cupboards with one housing oil fired boiler, radiator and wooden flooring.

#### Bathroom

9' 0" x 10' 6" (2.74m x 3.20m) Max - Double glazed windows to rear and side, panel bath, vanity unit, low flush w/c, walk in shower enclosure with mixer shower, towel radiator, storage cupboard and tiled flooring with underfloor heating.

## Lounge

11' 8" x 12' 10" (3.56m x 3.91m) Double glazed windows to front and rear, log burner with tiled hearth, radiator, wooden flooring and stairs to first floor.