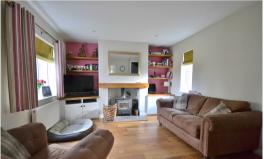

## Lounge

11' 8" x 12' 10" (3.56m x 3.91m) Double glazed windows to front and rear, log burner with tiled hearth, radiator, wooden flooring and stairs to first floor.