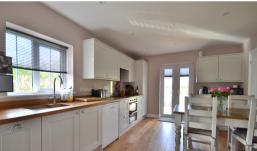

#### Kitchen Diner

17' 7" x 10' 9" (5.36m x 3.28m) Double glazed window to side, double glazed doors to front, fitted kitchen with matching wall and base units with wooden worktops and butler style sink, integrated oven and hob, integrated fridge freezer, space for dishwasher, three storage cupboards with one housing oil fired boiler, radiator and wooden flooring.