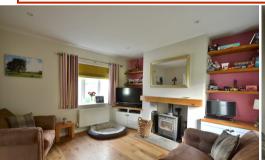

## Lounge

11' 8" x 12' 10" (3.56m x 3.91m) Double glazed windows to front and rear, log burner with tiled hearth, radiator, wooden flooring and stairs to first floor.