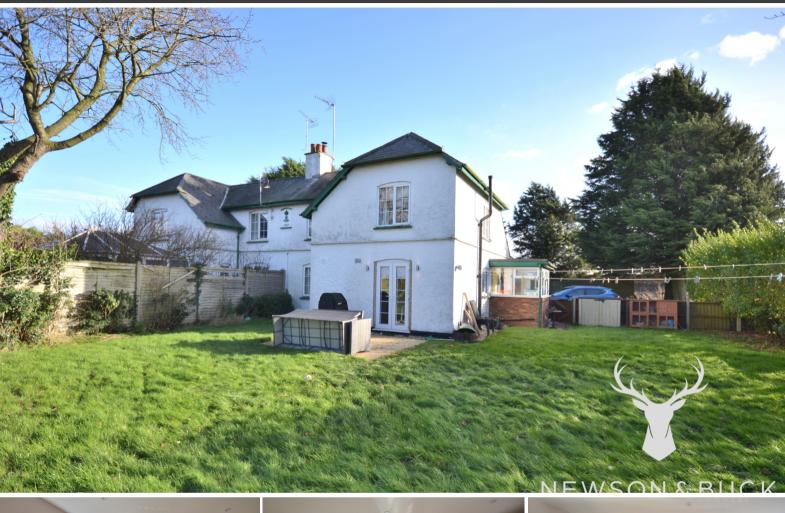

Middle Crown Farm Cottage, Grange Road, Terrington St Clement, King's Lynn PE34 4HQ

£249,995

A well presented three bedroom semi-detached home formally of the Crown Estate built in 1907. This rural cottage comprises kitchen diner, lounge with log burning stove, bathroom, utility/conservatory and three bedrooms. The property further benefits from oil fired central heating, generous plot and field views to front and rear. A range of local amenities can be found in Terrington St Clement or Sutton Bridge with more extensive facilities found in King's Lynn Town Centre including a main line rail link into Cambridge and London King's Cross.

## Lounge

11' 8" x 12' 10" (3.56m x 3.91m) Double glazed windows to front and rear, log burner with tiled hearth, radiator, wooden flooring and stairs to first floor.