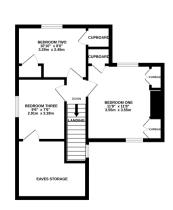

### Landing

Access to loft and double glazed window to side.

### Bedroom One

11' 9" x 10' 10" (3.58m x 3.30m) Double glazed windows to front and rear, storage cupboard, built in wardrobes, radiator and fitted carpet.

#### Bedroom Two

8' 6" x 11' 0" (2.59m x 3.35m) Double glazed window to front, storage cupboard, radiator and fitted carpet.

### Bedroom Three

11' 3" x 7' 10" (3.43m x 2.39m) Double glazed window to side, radiator, fitted carpet and large eaves storage area.

GROUND FLOOR

Whilst every attempt has been made to ensure the accuracy of the floorplan contained here, measuremen of doors, windows, nooms and any other times are approximate and no responsibility to taken for any error omission on mis-statement. This plan is for flustrative purposes only and should be used as such by any prospective purchaser. The services, systems and appliances shown have not been tested and no guarant as to their operability or efficiency can be greatered.