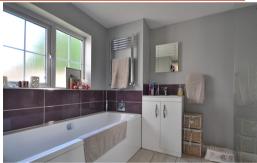

#### Bathroom

9' 0" x 10' 6" (2.74m x 3.20m) Max - Double glazed windows to rear and side, panel bath, vanity unit, low flush w/c, walk in shower enclosure with mixer shower, towel radiator, storage cupboard and tiled flooring with underfloor heating.