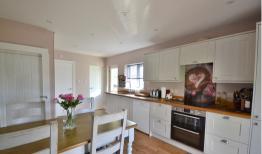

#### Kitchen Diner

17' 7" x 10' 9" (5.36m x 3.28m) Double glazed window to side, double glazed doors to front, fitted kitchen with matching wall and base units with wooden worktops and butler style sink, integrated oven and hob, integrated fridge freezer, space for dishwasher, three storage cupboards with one housing oil fired boiler, radiator and wooden flooring.