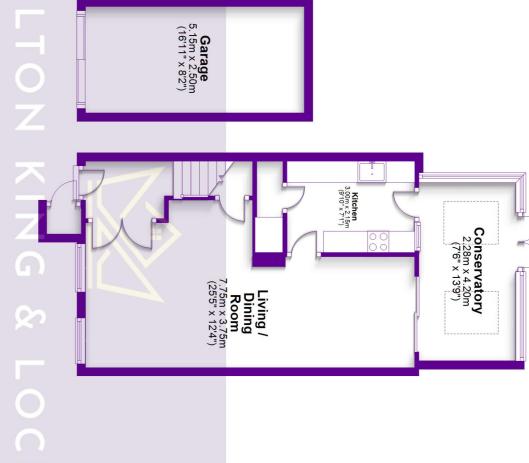

Internally and on the ground floor is a  $25'5 \times 12'4$  living/dining room which offers both a twin front aspect plus doors leading to the garden room/conservatory, which in turn measures  $13'9 \times 7'6$ , and is glazed to two sides plus offers two skylight windows. This space is a great area to relax in and take in views of the immaculate garden. Completing the ground floor is a modern fitted kitchen.

To the front of the property is a well kept garden which is laid to lawn plus there is a side driveway which is block paved and offers parking for Four cars in front of the garage. The garage is detached and measures  $16'11 \times 8'2$ .