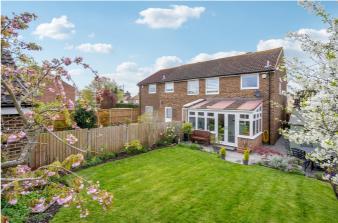

## \*BEAUTIFULLY KEPT GARDENS\*

An immaculate three bedroom semi situated in Leacroft Road, Iver, which is only a short stroll to the Post Office, shops, amenities and bus routes. This stunning property has a detached side garage and therefore offers space at the side to extend (subject to the usual consents).

To the front of the property is a well kept garden which is laid to lawn plus there is a side driveway which is block paved and offers parking for Four cars in front of the garage. The garage is detached and measures  $16'11 \times 8'2$ .

To the rear is a beautifully kept garden has patios at both ends, and is mainly laid to lawn. The garden is east facing and also houses a timber shed.