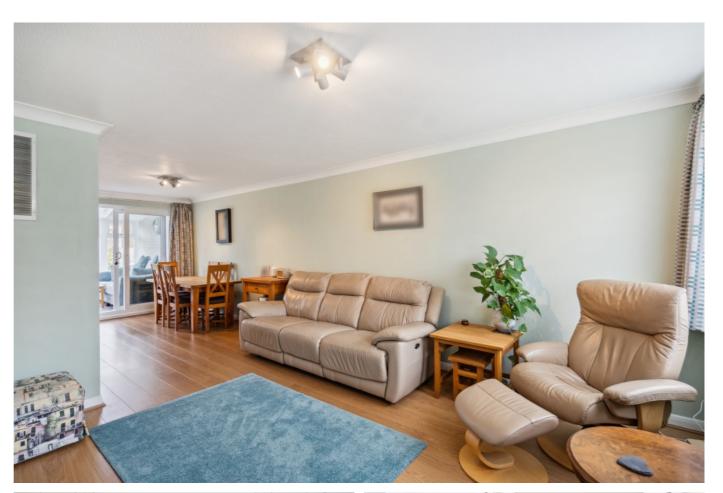

Internally and on the ground floor is a  $25'5 \times 12'4$  living/dining room which offers both a twin front aspect plus doors leading to the garden room/conservatory, which in turn measures  $13'9 \times 7'6$ , and is glazed to two sides plus offers two skylight windows. This space is a great area to relax in and take in views of the immaculate garden. Completing the ground floor is a modern fitted kitchen.