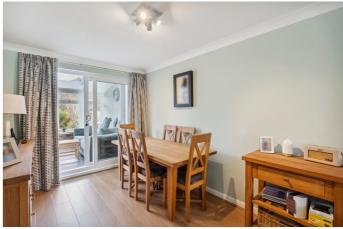

Internally and on the ground floor is a  $25'5 \times 12'4$  living/dining room which offers both a twin front aspect plus doors leading to the garden room/conservatory, which in turn measures  $13'9 \times 7'6$ , and is glazed to two sides plus offers two skylight windows. This space is a great area to relax in and take in views of the immaculate garden. Completing the ground floor is a modern fitted kitchen.