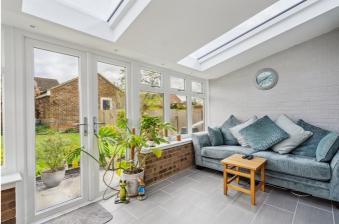

Internally and on the ground floor is a  $25'5 \times 12'4$  living/dining room which offers both a twin front aspect plus doors leading to the garden room/conservatory, which in turn measures  $13'9 \times 7'6$ , and is glazed to two sides plus offers two skylight windows. This space is a great area to relax in and take in views of the immaculate garden. Completing the ground floor is a modern fitted kitchen.