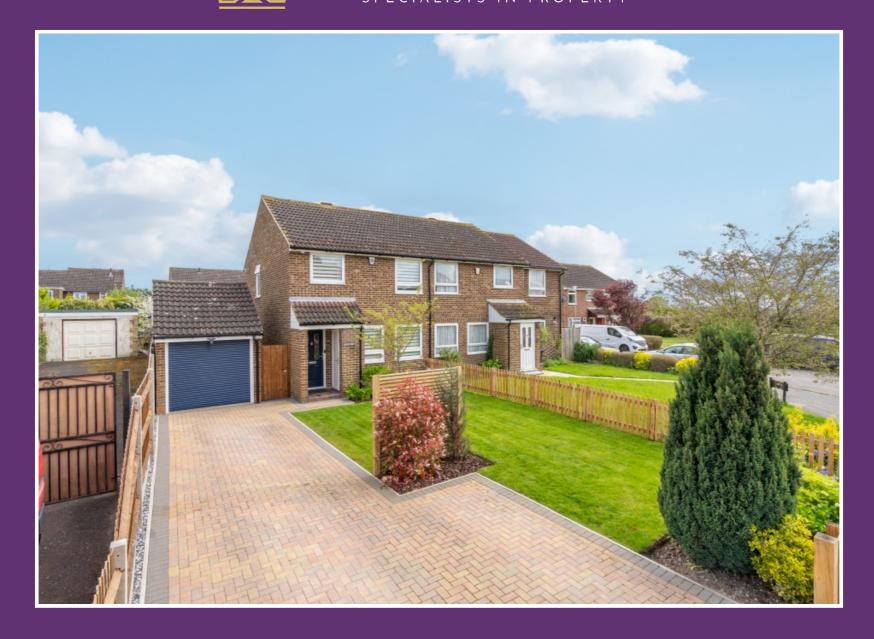

## \*BEAUTIFULLY KEPT GARDENS\*

An immaculate three bedroom semi situated in Leacroft Road, Iver, which is only a short stroll to the Post Office, shops, amenities and bus routes. This stunning property has a detached side garage and therefore offers space at the side to extend (subject to the usual consents).

To the front of the property is a well kept garden which is laid to lawn plus there is a side driveway which is block paved and offers parking for Four cars in front of the garage. The garage is detached and measures  $16'11 \times 8'2$ .