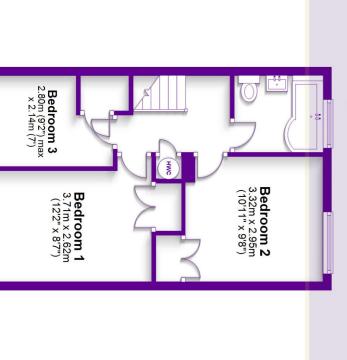

Upstairs is the  $12'2 \times 8'7$  master bedroom,  $10'11 \times 9'8$  bedroom two and  $9'2 \times 7'$  bedroom three, plus a contemporary styled family bathroom with a panel bath, shower over and screen. Also, all three of the bedrooms offer built in wardrobes.

## First Floor Approx. 38.0 sq. metres (408.7 sq. feet)

Total area: approx. 98.3 sq. metres (1057.8 sq. feet)

FOR ILLUSTRATIVE PURPOSES ONLY - NOT TO SCALE
The position and size of doors, windows, appliances and other features are approximate only.