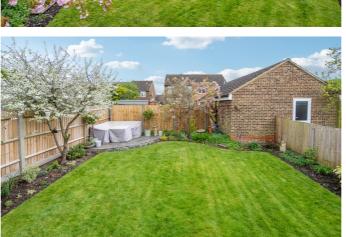

To the rear is a beautifully kept garden has patios at both ends, and is mainly laid to lawn. The garden is east facing and also houses a timber shed.