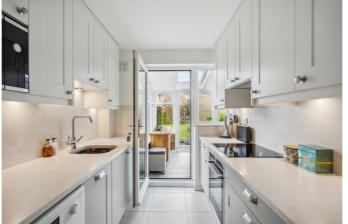

Internally and on the ground floor is a  $25'5 \times 12'4$  living/dining room which offers both a twin front aspect plus doors leading to the garden room/conservatory, which in turn measures  $13'9 \times 7'6$ , and is glazed to two sides plus offers two skylight windows. This space is a great area to relax in and take in views of the immaculate garden. Completing the ground floor is a modern fitted kitchen.