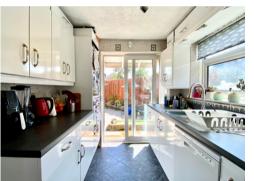

In brief the accommodation briefly comprises to the ground floor: entrance hallway, living room, dining room and modern kitchen. On the first floor: three bedrooms and a refitted shower room. Outside, to the front: a driveway leads to a single garage with steps down to the front door. A large lawn area with central path leading to the front door. To the rear, an enclosed, easily maintained garden with patio area.