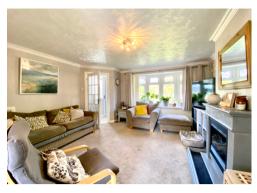

In brief the accommodation briefly comprises to the ground floor: entrance hallway, living room, dining room and modern kitchen. On the first floor: three bedrooms and a refitted shower room. Outside, to the front: a driveway leads to a single garage with steps down to the front door. A large lawn area with central path leading to the front door. To the rear, an enclosed, easily maintained garden with patio area.