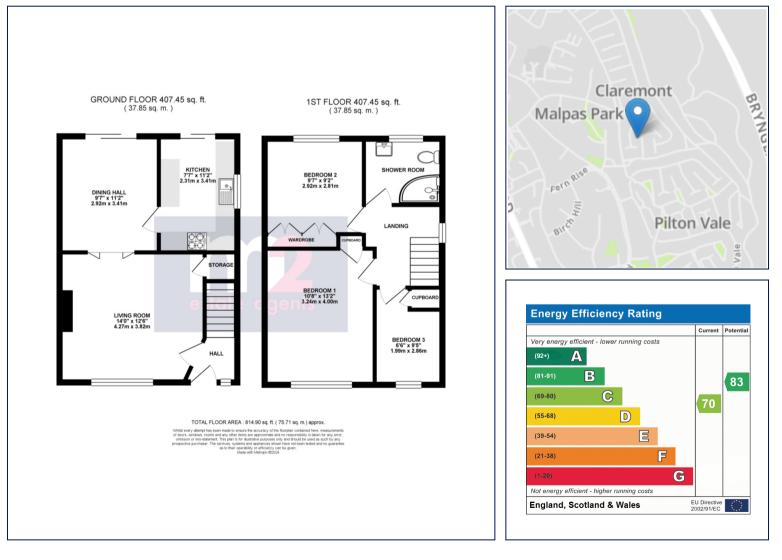

In brief the accommodation briefly comprises to the ground floor: entrance hallway, living room, dining room and modern kitchen. On the first floor: three bedrooms and a refitted shower room. Outside, to the front: a driveway leads to a single garage with steps down to the front door. A large lawn area with central path leading to the front door. To the rear, an enclosed, easily maintained garden with patio area.