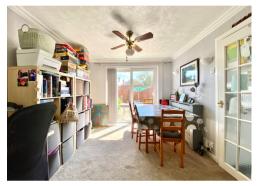

In brief the accommodation briefly comprises to the ground floor: entrance hallway, living room, dining room and modern kitchen. On the first floor: three bedrooms and a refitted shower room. Outside, to the front: a driveway leads to a single garage with steps down to the front door. A large lawn area with central path leading to the front door. To the rear, an enclosed, easily maintained garden with patio area.