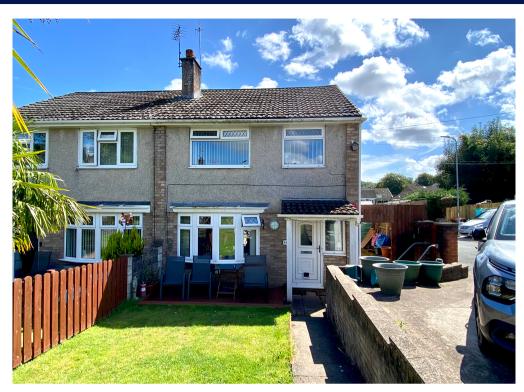

40 Claremont, Newport. NP20 6PJ £230,000 Tenure Freehold (to be confirmed)

- WELL PRESENTED SEMI DETACHED HOUSE
- 3 BEDROOMS
- LIVING ROOM
- DINING ROOM
- MODERN KITCHEN

- FIRST FLOOR SHOWER ROOM
- LARGE GARDENS
- GARAGE & DRIVEWAY
- POPULAR MALPAS LOCATION

69 Bridge Street, Newport, NP20 4AQ M2 Estate Agents Newport 01633 289622 www.m2ea.co.uk \*NO CHAIN! 3 BEDROOM, SEMI DETACHED HOUSE WITH LIVING ROOM, DINING ROOM, MODERN KITCHEN, LARGE GARDENS, DRIVEWAY & GARAGE\*

Situated in the popular and convenient Malpas area on the outskirts of Newport is this well presented, three bedroom, semi detached family home. Located close to all local amenities, sought after Primary Schools, shops, bus routes and junctions 25a & 26 of the M4 making it perfect for commuting to both Bristol & Cardiff.

In brief the accommodation briefly comprises to the ground floor: entrance hallway, living room, dining room and modern kitchen. On the first floor: three bedrooms and a refitted shower room. Outside, to the front: a driveway leads to a single garage with steps down to the front door. A large lawn area with central path leading to the front door. To the rear, an enclosed, easily maintained garden with patio area.