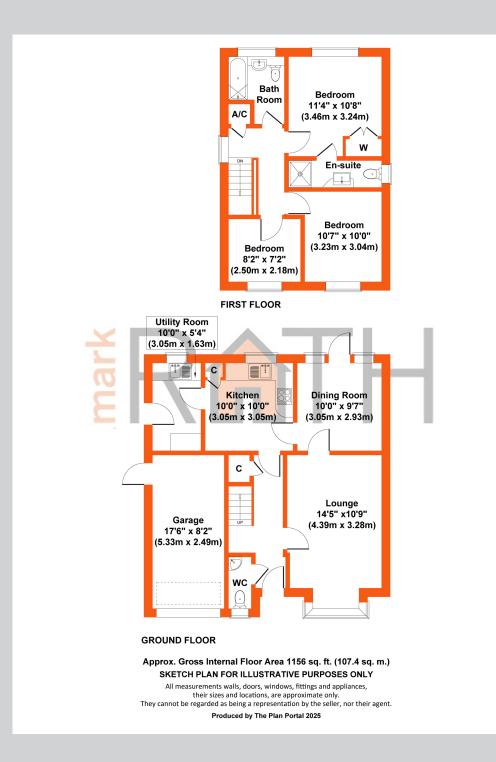

## 7, Dunford Place Bracknell RG42 4UJ

A beautifully cared for detached former show home in a cul de sac location on the popular Temple Park development in Binfield. The energy efficient C EPC rated accommodation which amounts to a generous 1156 sq ft comprises: entrance hall with cloakroom and useful understairs storage cupboard. The dining room, modern refitted kitchen/breakfast and sizable utility rooms which all overlook the rear East facing garden whilst separate could easily be combined to make a spectacular c.25 ft x 10 ft kitchen/family area or left as three practical sized spaces. A 14 ft x 10 ft bay fronted living room completes the ground floor space. On the first floor there is a modern white bathroom and three bedrooms, the main which overlooks the rear garden features a fitted wardrobe, air conditioning and a full en suite shower room, the remaining two bedrooms are served by the modern white family bathroom. The rear garden features a good sized patio area leading on to neatly kept private lawn surrounded by a mature boundary of trees and shrubs, the patio leads around to both sides of the property, on one side with a garden shed, on the other into the garage via a glazed door. The garage benefits from an electronic automatic remote door and then leads onto a driveway, currently for one vehicle but with potential to widen this if two are required. This propertv is being sold with no onward chain complications. For more detailed material propertv information please click on the