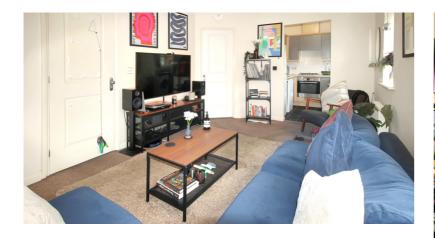

This fantastic starter home is well maintained offered and in brief accommodation comprises: entrance hallway, cloakroom/w.c, and bedroom two/study. To the first floor the lounge/diner leads into a well fitted kitchen. There's a spacious master bedroom with modern ensuite. The property further benefits from Upvc double glazing and gas fired central heating throughout.