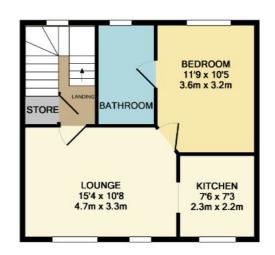

This fantastic starter home is well maintained offered and in brief accommodation comprises: entrance hallway, cloakroom/w.c, and bedroom two/study. To the first floor the lounge/diner leads into a well fitted kitchen. There's a spacious master bedroom with modern ensuite. The property further benefits from Upvc double glazing and gas fired central heating throughout.

GROUND FLOOR

1ST FLOOR

01788 577 218 info@guild-house.com guildhouseestateagents.co.uk

Agents note: All measurements are approximate and whilst every attempt has been made to ensure accuracy they are for general guidance only and must not be relied on. The fixture and fittings referred to have not been tested and therefore no guarantee can be given that they are in working order. Internal photographs are reproduced for general information and it must not be inferred that any item shown is included with the property.