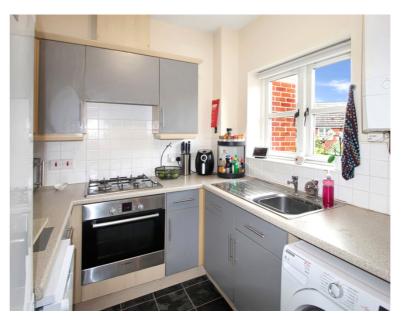

This fantastic starter home is well maintained offered and in brief accommodation comprises: entrance hallway, cloakroom/w.c, and bedroom two/study. To the first floor the lounge/diner leads into a well fitted kitchen. There's a spacious master bedroom with modern ensuite. The property further benefits from Upvc double glazing and gas fired central heating throughout.