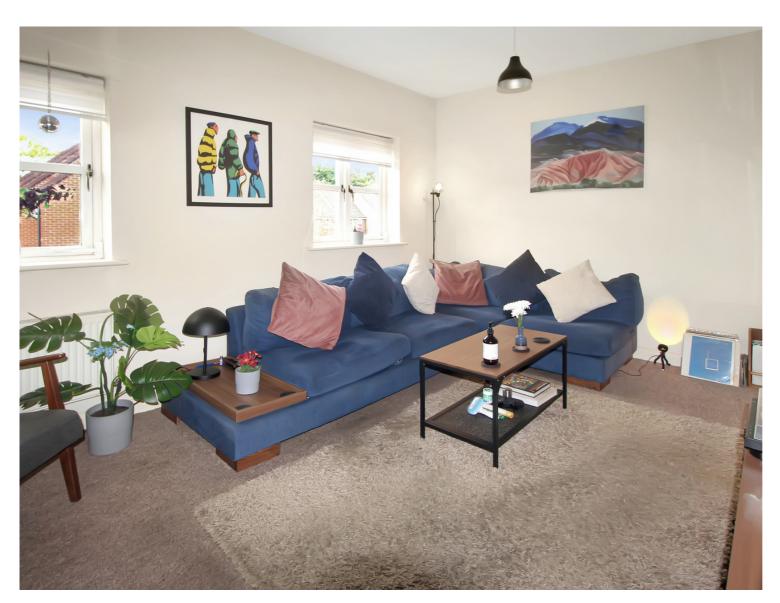

This fantastic starter home is well maintained offered and in brief accommodation comprises: entrance hallway, cloakroom/w.c, and bedroom two/study. To the first floor the lounge/diner leads into a well fitted kitchen. There's a spacious master bedroom with modern ensuite. The property further benefits from Upvc double glazing and gas fired central heating throughout.