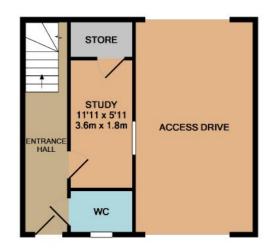

This fantastic starter home is well maintained offered and in brief accommodation comprises: entrance hallway, cloakroom/w.c, and bedroom two/study. To the first floor the lounge/diner leads into a well fitted kitchen. There's a spacious master bedroom with modern ensuite. The property further benefits from Upvc double glazing and gas fired central heating throughout.

GROUND FLOOR

1ST FLOOR

01788 577 218 info@guild-house.com guildhouseestateagents.co.uk

Agents note: All measurements are approximate and whilst every attempt has been made to ensure accuracy they are for general guidance only and must not be relied on. The fixture and fittings referred to have not been tested and therefore no guarantee can be given that they are in working order. Internal photographs are reproduced for general information and it must not be inferred that any item shown is included with the property.