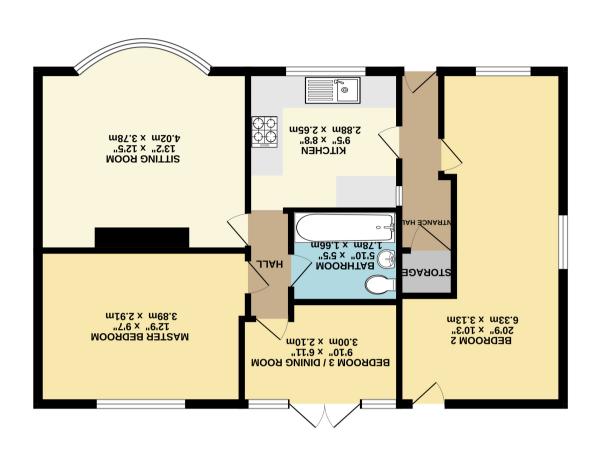

**GROUND FLOOR** 

## 1 Ashley Park Road, Appletree Village, Stockton Lane, York YO31 1HP

Redmove are happy to bring to market this fantastic two / three bedroom semi detached bungalow located in the popular area of Appletree Village just off Stockton Lane. Briefly comprising; entrance hallway, kitchen, lounge with large bay window and feature fireplace, modern three piece bathroom and three good sized bedrooms, one of which is currently used as a dining room. Externally the property benefits from low maintenance rear and side gardens and is block paved to the front for ample off street parking.