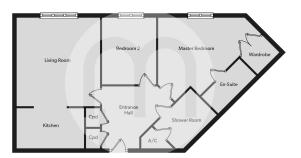

d floor apartment forming part of this over 55s Development, conveniently positioned within short walking distance to the Braintree town centre and a good range of local amenities. Offered for sale in excellent order throughout and with no onward chain, we feel this apartment lends itself well to a buyer seeking a low maintenance purchase with the accommodation all on one level.





## Property Details.

### **Entrance Hall**



Living Room/Diner





13' 11" x 12' 0" (4.24m x 3.66m)

### **Kitchen**



9' 8" x 6' 0" (2.95m x 1.83m)

### **Bedroom One**



15' 4" x 13' 0" (4.67m x 3.96m)

### **En Suite Shower Room**



# Property Details.

### **Bedroom Two**



10' 6" x 7' 9" (3.20m x 2.36m)

### **Main Shower Room**



**Communal Gardens** 

### Property Details.

#### **Floorplans**



#### Location



We have not carried out a structural survey and the services, appliances and specific fittings have not been tested. All photographs, measurements, floor plans and distances referred to are given as a guide only and should not be relied upon for the purchase of carpets or any other fixtures or fittings. Gardens, roof terraces, balconies and communal gardens as well as tenure and lease details cannot have their accuracy guaranteed for intending purchasers. Lease details, service ground rent (where applicable) are given as a guide only and should be checked and confirmed by your solicitor prior to exchange of contracts.