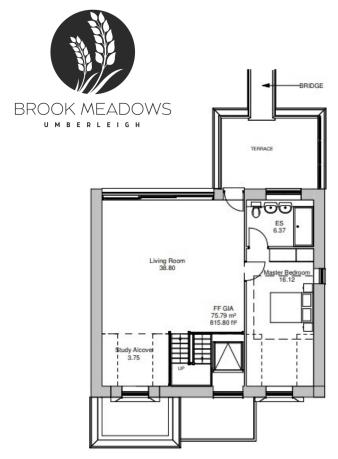

Nestled in the rolling countryside of Umberleigh, North Devon, are 3 self SITE FACILITIES build plots with full planning to create a selection of unique four bedroom

## THE PLOTS

balconies provided within the designs which provide both freedom and privacy to enjoy the beautiful natural surroundings and peaceful setting.