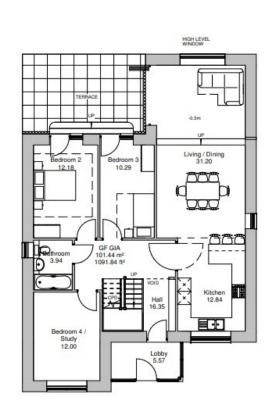

Nestled in the rolling countryside of Umberleigh, North Devon, are 3 self SITE FACILITIES build plots with full planning to create a selection of unique four bedroom

## THE PLOTS

balconies provided within the designs which provide both freedom and privacy to enjoy the beautiful natural surroundings and peaceful setting.