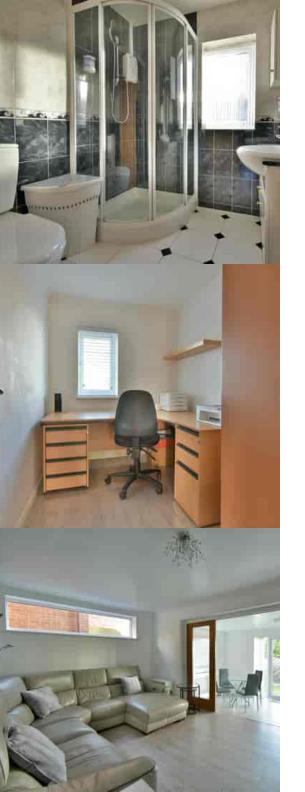

#### Ground Floor W/C

Tiled floor with underfloor heating, low level W/C, wash basin with mixer tap and cupboard under, double glazed frosted window.

# En- Suite Shower Room

With tiled floor, shower cubicle with independent electric shower and glass screen, wash hand basin with mixer tap and storage cupboard below, extract fan.

## Bedroom Four

12' 10" x 7' 4" (3.91m x 2.24m) Having double glazed window overlooking the rear garden, wood effect flooring, radiator and door to en-suite shower room.

## Sitting Room

16' 1" x 11' 1" ( $4.90m \times 3.38m$ ) With wood effect flooring, radiator, television point, high-level double glazed window and glazed sliding doors leading through to the ground floor rear extension being used either as a dining room or office.

# Dining Room/Study

15' 11" x 8' 2" (4.85m x 2.49m) With double glazed French doors and side screens overlooking the rear garden, wood effect flooring, radiator and cover, double glazed window, door to ground floor bedroom number 4/Study/Gym