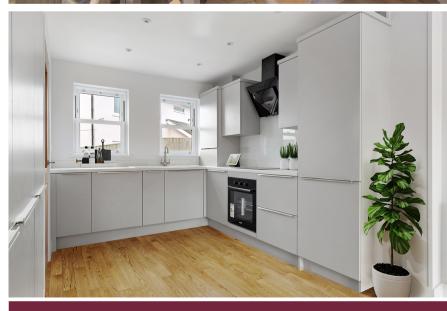

#### Kitchen

Brand new fitted kitchen incorporating a range of integrated appliances, dishwasher, washing machine, fridge with freezer, built-in electric oven with four hob with extractor fan over. 2x sash windows to front aspect (south facing). Bank of 3 floor-to-ceiling units in matching design to the kitchen area, ample worktop space partly tiled walls, tiles splash back. Double glazed French doors (east facing) to enclosed rear garden, two radiators, inset ceiling spots.