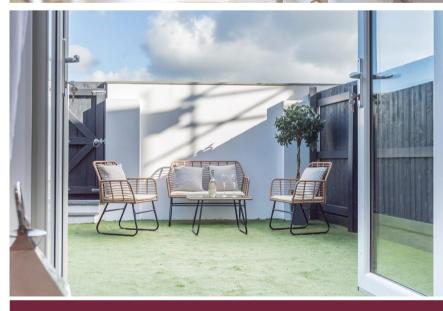

## Exterior

Front aspect allocated parking for 1 car. Rear aspect enclosed rear garden with pedseatrain gate way opening to path to village. No 1 Monkstone provides access to the rear of the property by means of a paved path to the side aspect.