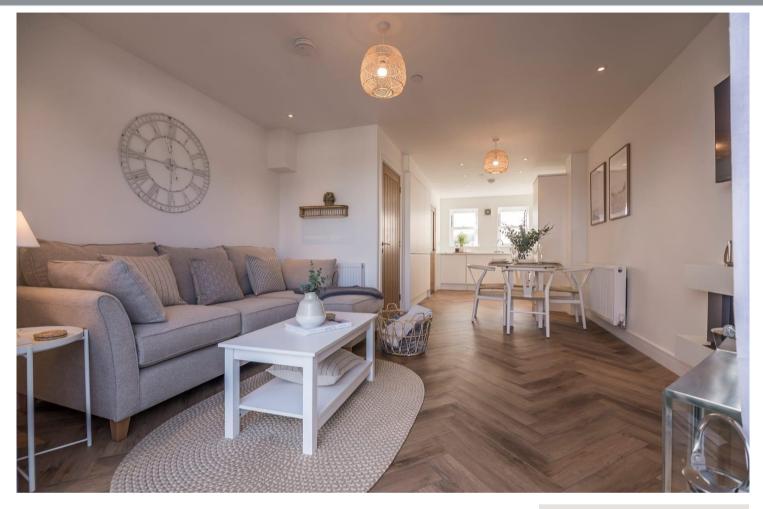

#### **Open Plan Reception**

#### 3.74m x 8m (12' 3" x 26' 3") Max

A delightful reception room with windows to the front ( south facing) and double French doors to the rear (east facing) with glazed side panels ensuring the reception space at this property is both light and airy.