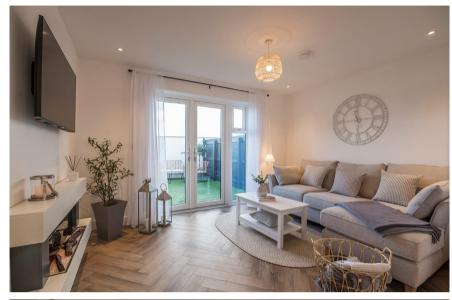

# **Property Summary**

\*\* LAST ONE REMAINING -2 SOLD STC \*\* A recently constructed 2-bedroom property to a high specification with great care and attention provided throughout, boasting an open plan reception space with French doors opening to an enclosed rear garden, within a short distance to the glorious Monkstone beach and the Pembrokeshire coastal path walk to Tenby & Saundersfoot.

#### 3.74m x 8m (12' 3" x 26' 3") Max

A delightful reception room with windows to the front ( south facing) and double French doors to the rear (east facing) with glazed side panels ensuring the reception space at this property is both light and airy.

## Exterior

Front aspect allocated parking for 1 car. Rear aspect enclosed rear garden with pedseatrain gate way opening to path to village. No 1 Monkstone provides access to the rear of the property by means of a paved path to the side aspect.