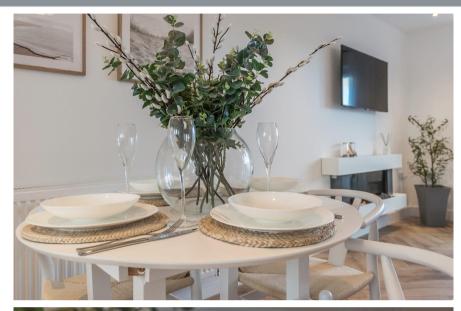

#### **Open Plan Reception**

#### 3.74m x 8m (12' 3" x 26' 3") Max

A delightful reception room with windows to the front ( south facing) and double French doors to the rear (east facing) with glazed side panels ensuring the reception space at this property is both light and airy.

#### Kitchen

Brand new fitted kitchen incorporating a range of integrated appliances, dishwasher, washing machine, fridge with freezer, built-in electric oven with four hob with extractor fan over. 2x sash windows to front aspect (south facing). Bank of 3 floor-to-ceiling units in matching design to the kitchen area, ample worktop space partly tiled walls, tiles splash back. Double glazed French doors (east facing) to enclosed rear garden, two radiators, inset ceiling spots.