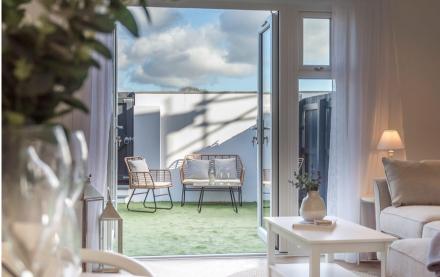

## Exterior

Front aspect allocated parking for 1 car. Rear aspect enclosed rear garden with pedseatrain gate way opening to path to village. No 1 Monkstone provides access to the rear of the property by means of a paved path to the side aspect.