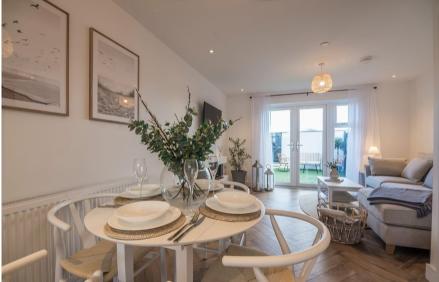

#### 3.74m x 8m (12' 3" x 26' 3") Max

A delightful reception room with windows to the front ( south facing) and double French doors to the rear (east facing) with glazed side panels ensuring the reception space at this property is both light and airy.

## Exterior

Front aspect allocated parking for 1 car. Rear aspect enclosed rear garden with pedseatrain gate way opening to path to village. No 1 Monkstone provides access to the rear of the property by means of a paved path to the side aspect.