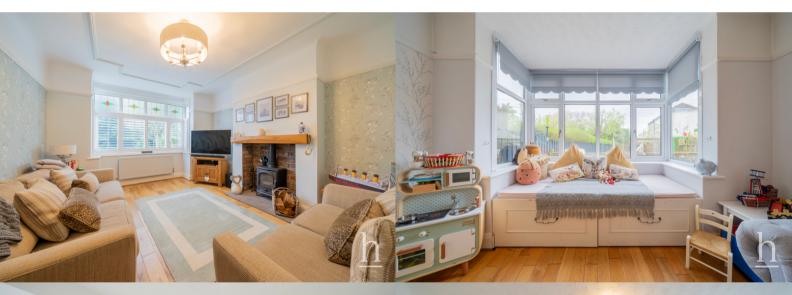

## Lounge

12' 0" x 14' 5" (3.66m x 4.39m)

**2nd Reception Room** 12' 0" x 16' 5" (3.66m x 5.00m)