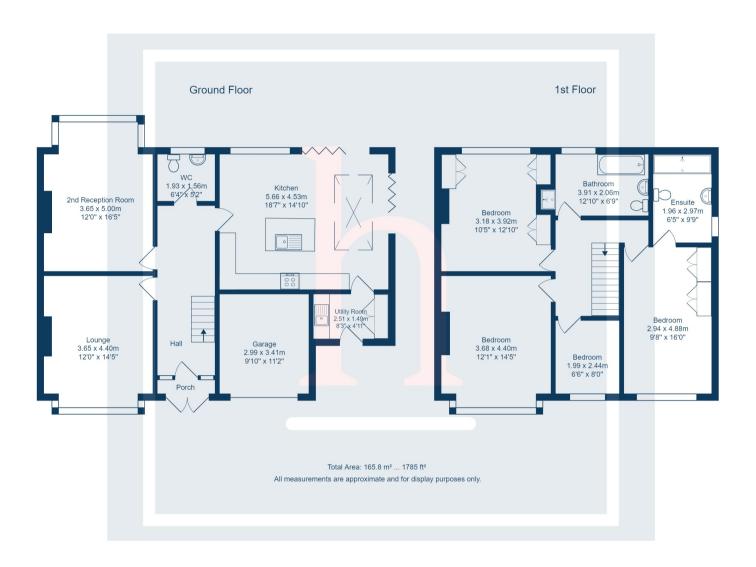

# **Ground Floor**

## Lounge

12' 0" x 14' 5" (3.66m x 4.39m)

**2nd Reception Room** 12' 0" x 16' 5" (3.66m x 5.00m)

#### Kitchen/Diner

18' 7" x 14' 10" (5.66m x 4.52m)

# **Utility Room**

8' 3" x 4' 11" (2.51m x 1.50m)

#### **Downstairs WC**

6' 4" x 5' 2" (1.93m x 1.57m)

# Garage

9' 10" x 11' 2" (3.00m x 3.40m)

## First Floor

## **Master Bedroom**

9' 8" x 16' 0" (2.95m x 4.88m)

#### **En-Suite**

6' 5" x 9' 9" (1.96m x 2.97m)

## Bedroom

12' 1" x 14' 5" (3.68m x 4.39m)

#### Bedroom

10' 5" x 12' 10" (3.17m x 3.91m)

#### Bedroom

6' 6" x 8' 0" (1.98m x 2.44m)

## Family Bathroom

12' 10" x 6' 8" (3.91m x 2.03m)