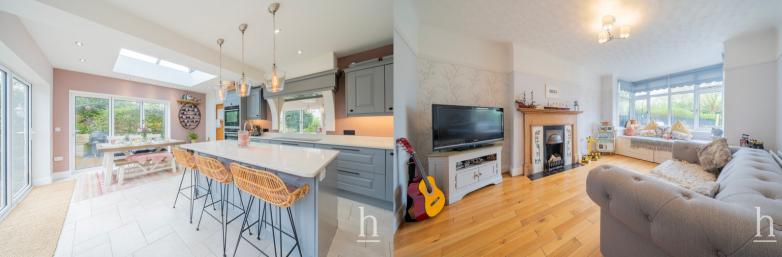

#### Kitchen/Diner

18' 7" x 14' 10" (5.66m x 4.52m)

## Lounge

12' 0" x 14' 5" (3.66m x 4.39m)

**2nd Reception Room** 12' 0" x 16' 5" (3.66m x 5.00m)