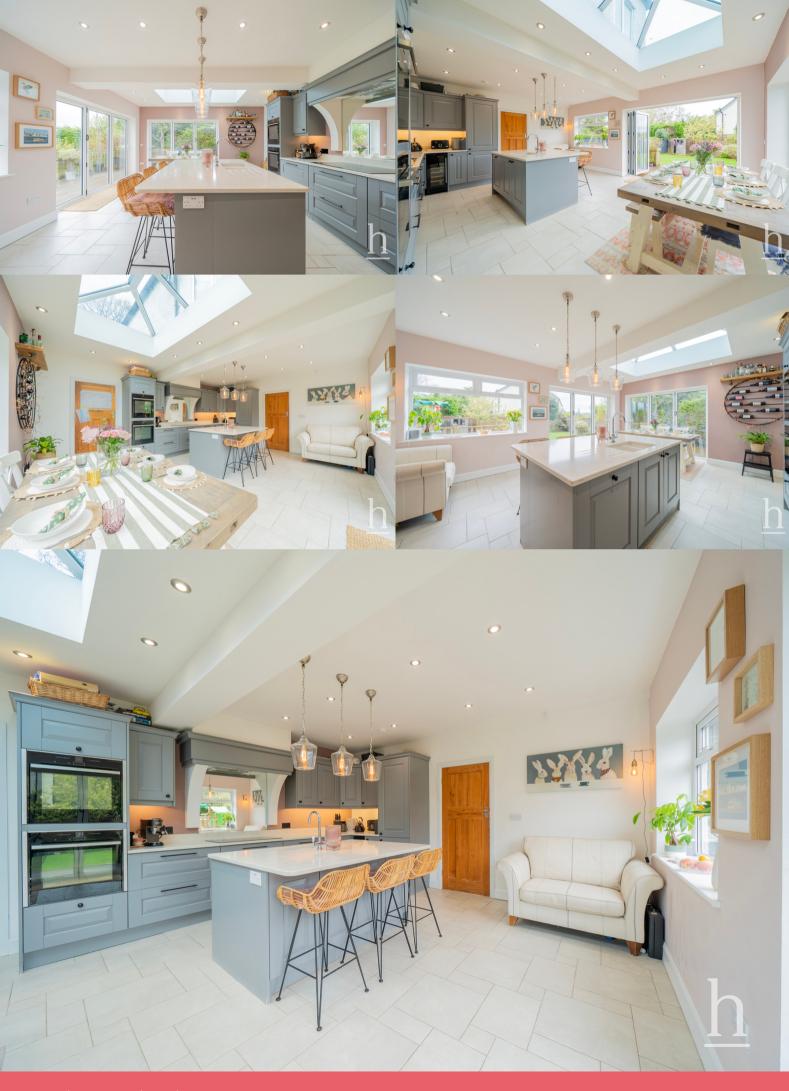

hroughout, the current owners have transformed this character home with a modern twist. In the sought-after location of Frankby, this is not one to be missed.

# **Ground Floor**

## Lounge

12' 0" x 14' 5" (3.66m x 4.39m)

**2nd Reception Room** 12' 0" x 16' 5" (3.66m x 5.00m)

#### Kitchen/Diner

18' 7" x 14' 10" (5.66m x 4.52m)

# **Utility Room**

8' 3" x 4' 11" (2.51m x 1.50m)

#### **Downstairs WC**

6' 4" x 5' 2" (1.93m x 1.57m)

# Garage

9' 10" x 11' 2" (3.00m x 3.40m)

## First Floor

## **Master Bedroom**

9' 8" x 16' 0" (2.95m x 4.88m)

#### **En-Suite**

6' 5" x 9' 9" (1.96m x 2.97m)

## Bedroom

12' 1" x 14' 5" (3.68m x 4.39m)

#### Bedroom

10' 5" x 12' 10" (3.17m x 3.91m)

#### Bedroom

6' 6" x 8' 0" (1.98m x 2.44m)

## Family Bathroom

12' 10" x 6' 8" (3.91m x 2.03m)