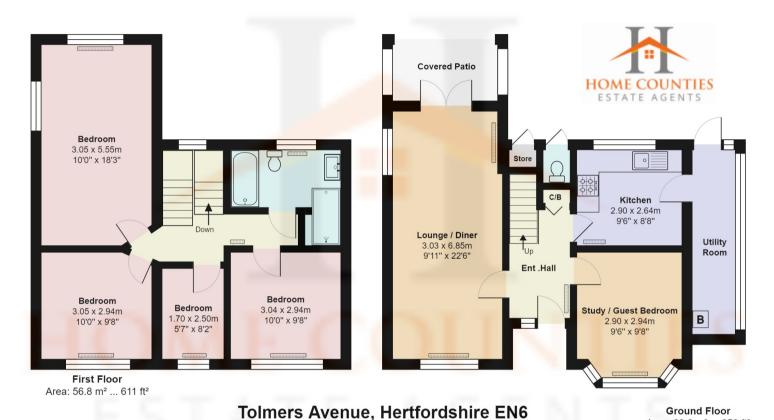

The accommodation comprises two reception rooms, kitchen, four bedrooms and bathroom with separate WC. Externally there is a wonderful front garden with a path that leads to the entrance. The rear garden has been well maintained and has a driveway that provides off street parking for several cars.

The house is well positioned being within 1 mile of Cuffley shops and restaurants and Cuffley station (into Moorgate).

Planning was previously granted and expired in 2021, plans attached

Total Area: 117.4 m² ... 1264 ft²

All measurements are approximate and for display purposes only

Area: 60.6 m<sup>2</sup> ... 653 ft<sup>2</sup>