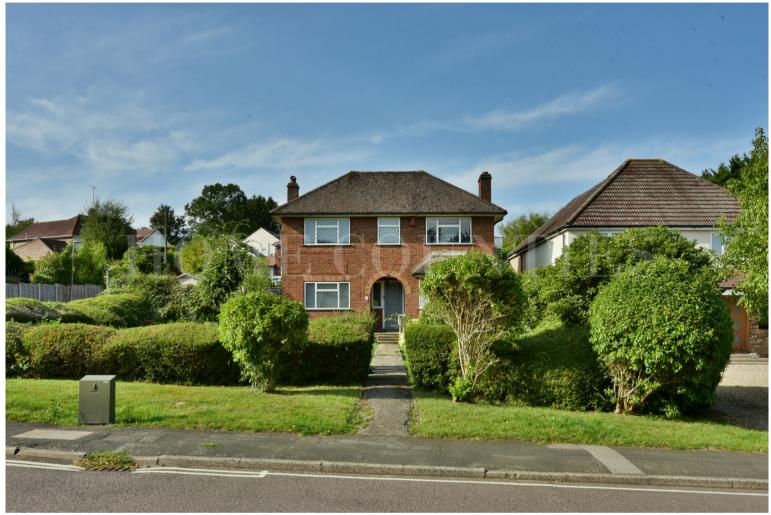

## Tolmers Avenue, Cuffley, Potters Bar, Hertfordshire, EN6 £1,200,000

- LARGE PLOT / NEW BUILD POTENTIAL
- FOUR BEDROOMS
- WITHIN 1 MILE TO CUFFLEY SHOPS AND RESTAURANTS
- DOUBLE FRONTED DETACHED HOME
- DRIVEWAY TO REAR
- POTENTIAL FOR SIDE AND REAR EXTENSION ( STPP)

## £1,200,000 Freehold

This charming double fronted detached four bedroom home situated in one of Cuffley's premier roads. The property being a corner plot offers significant potential for a large side and rear extension or knock down and new build (stpp)

The accommodation comprises two reception rooms, kitchen, four bedrooms and bathroom with separate WC. Externally there is a wonderful front garden with a path that leads to the entrance. The rear garden has been well maintained and has a driveway that provides off street parking for several cars.