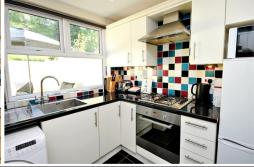

Refurbished to an extremely high and exacting standard is this beautifully presented mid-terrace house tucked away on a highly sought after cobbled road within Latchford village. The property has a wonderful contemporary feel and is sure to be of interest to discerning first time buyers or savvy buy to let investors. Recently the windows have been replaced with quality uPVC double glazed units and high security front and rear entrance doors. The neutral decor is complimented by laminate and natural bamboo flooring. Briefly comprising: Hall, dining room, spacious lounge, well appointed kitchen with a range of wall and base units with integrated oven, hob and extractor canopy. First floor landing, master double bedroom with recessed shower enclosure, second bedroom, Stunning modern bathroom with ceramic tiled walls and bamboo flooring. Externally there is a delightful enclosed garden area enjoying a sunny aspect, perfect for alfresco entertaining. In all, a highly recommended home that must be viewed to be appreciated fully.