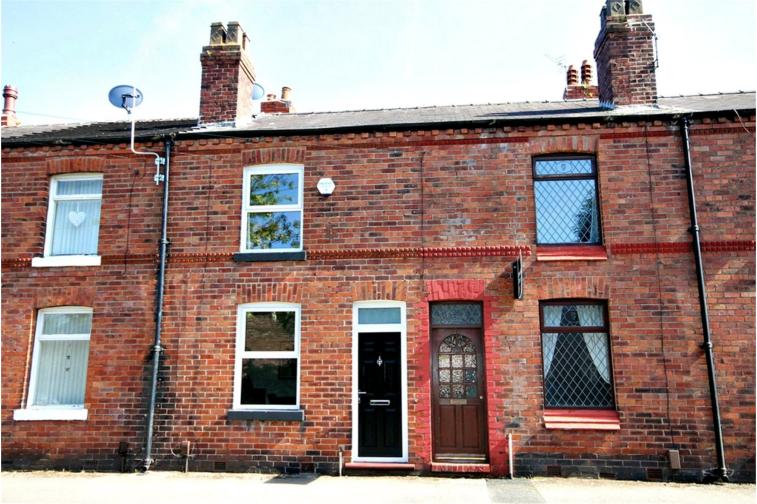

## Belmont Avenue, Latchford. £115,000

Beautifully Presented Mid-Terrace House / Two Reception Rooms / Two Bedrooms, One With Shower / Well Appointed Kitchen / Contemporary First Floor Bathroom / Southerly Rear Aspect / Enclosed Yard Area / GCH & uPVC Double Glazing / Great Village Location / Viewing Essential

Refurbished to an extremely high and exacting standard is this beautifully presented mid-terrace house tucked away on a highly sought after cobbled road within Latchford village. The property has a wonderful contemporary feel and is sure to be of interest to discerning first time buyers or savvy buy to let investors. Recently the windows have been replaced with quality uPVC double glazed units and high security front and rear entrance doors. The neutral decor is complimented by laminate and natural bamboo flooring. Briefly comprising: Hall, dining room, spacious lounge, well appointed kitchen with a range of wall and base units with integrated oven, hob and extractor canopy. First floor landing, master double bedroom with recessed shower enclosure, second bedroom, Stunning modern bathroom with ceramic tiled walls and bamboo flooring. Externally there is a delightful enclosed garden area enjoying a sunny aspect, perfect for alfresco entertaining. In all, a highly recommended home that must be viewed to be appreciated fully.