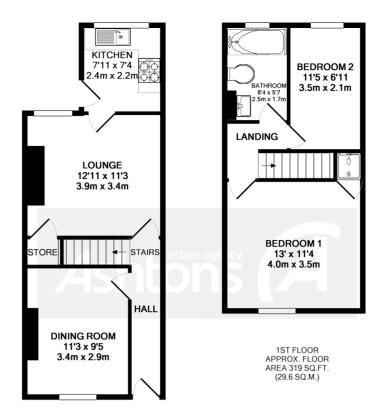

**GROUND FLOOR** APPROX FLOOR (33.7 SQ.M.)

## TOTAL APPROX, FLOOR AREA 681 SQ.FT. (63.3 SQ.M.)

Whilst every attempt has been made to ensure the accuracy of the floor plan contained here, measurements winist every attempt has been made to ensure the accuracy of the floor plan contained here, measurements of doors, windows, rooms and any other items are approximate and no responsibility is taken for any error, omission, or mis-statement. This plan is for illustrative purposes only and should be used as such by any prospective purchaser. The services, systems and appliances shown have not been tested and no guarantee as to their operability or efficiency can be given Made with Metropix ©2015

Refurbished to an extremely high and exacting standard is this beautifully presented mid-terrace house tucked away on a highly sought after cobbled road within Latchford village. The property has a wonderful contemporary feel and is sure to be of interest to discerning first time buyers or savvy buy to let investors. Recently the windows have been replaced with quality uPVC double glazed units and high security front and rear entrance doors. The neutral decor is complimented by laminate and natural bamboo flooring. Briefly comprising: Hall, dining room, spacious lounge, well appointed kitchen with a range of wall and base units with integrated oven, hob and extractor canopy. First floor landing, master double bedroom with recessed shower enclosure, second bedroom, Stunning modern bathroom with ceramic tiled walls and bamboo flooring. Externally there is a delightful enclosed garden area enjoying a sunny aspect, perfect for alfresco entertaining. In all, a highly recommended home that must be viewed to be appreciated fully.