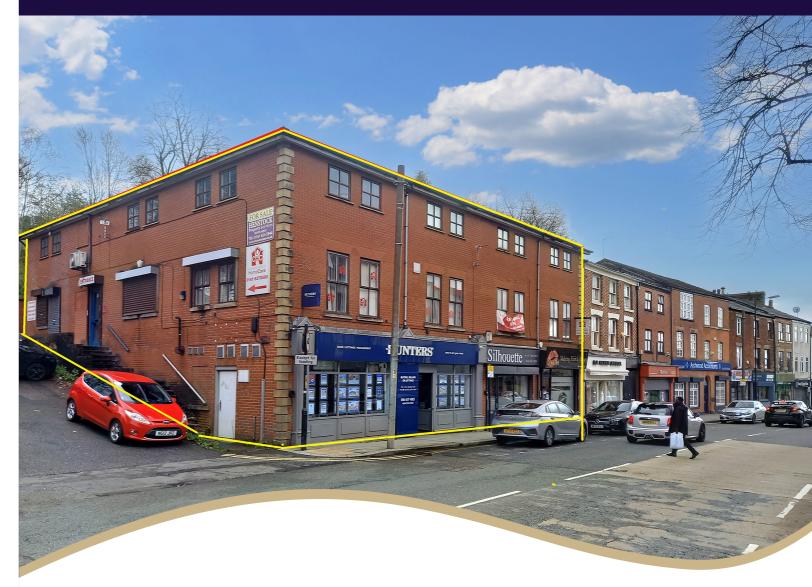

# 56-58 Long Street Building, Middleton, Middleton, Manchester M24 6UQ

- SITUATED CLOSE TO MIDDLETON TOWN CENTRE
- ALL COMMERCIAL EPCs AVAILABLE
- WITH EASY REACH OF M60 and M62 MOTORWAY LINKS

- PROVIDING GOOD RENTAL RETURN
- TOTAL FLOOR AREA 933 SQ MTRS

#### **PROPERTY DESCRIPTION**

Henstock Property Services are pleased to market this centrally located commercial building of mixed use. The building comprises; To the ground floor there are 3 separate ground floor retail shops, all with secure longstanding commercial tenants on long term leases. The the middle floor (with separate side access) is an occupied spacious & secure offices. To the top floor is currently a vacant large office space with access from side entrance with stairs up to office floor. There have been plans submitted to convert the vacant top floor into 4 separate residential apartments - waiting on these to be approved. The occupied properties do offer a good rental return. Middleton town centre benefits from good public transport links, with bus services to Oldham, Rochdale, Crumpsall & Manchester City Centre. The premises is set less than 2 miles from Junction 19 of the M60 motorway, and 2 miles from Junction 19 of the M62. Middleton town centre is also 7 miles from Manchester City Centre.