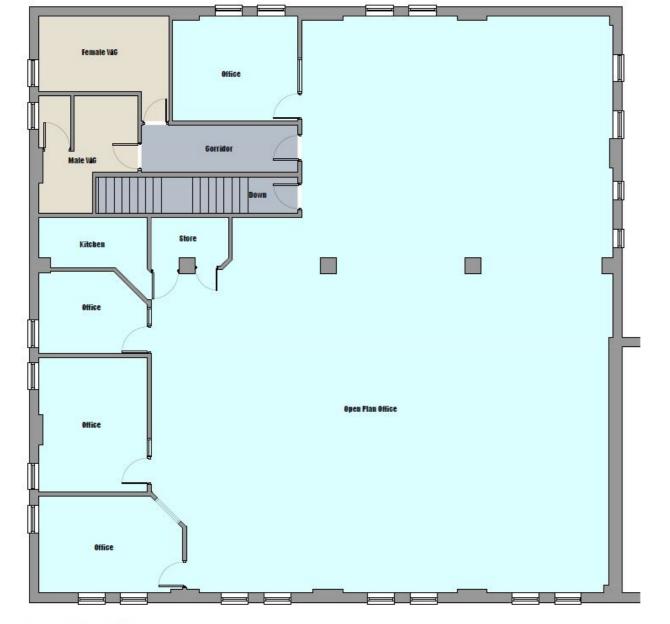

## **First Floor Plan**

### **Unnoccupied Top Floor**

Currently plans submitted to convert this floor into 4 separate apartments. The plans show 3 self contained 1 bedroomed apartments, and 1 self contained 2 bedroomed apartment. Total Floor Area approc 341 Sq Metres