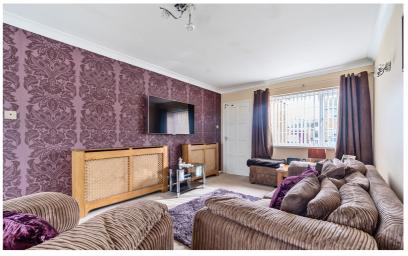

## Living Room

6.20m x 3.20m (20' 4" x 10' 6")
Double-glazed windows to front.
Two radiators. Double-glazed
double doors on to rear garden.
Door to kitchen.