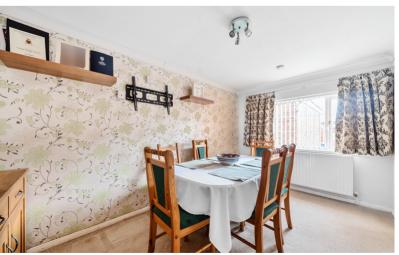

## **Dining Room**

4.17m x 2.41m (13' 8" x 7' 11")

Double-glazed window to front.

Radiator.