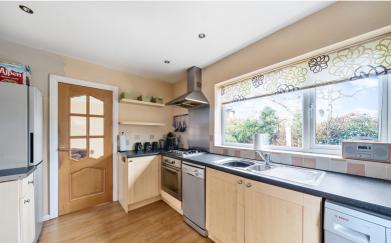

#### Kitchen

3.43m x 2.67m (11' 3" x 8' 9")
A range of wall and base units with roll-edged work surfaces over.
Stainless steel 1.5 sink and drainer unit with swan neck mixer tap over.
Integrated electric oven, gas hob with stainless steel splashback and stainless steel extractor hood over.
Space and plumbing for washing machine and dishwasher. Space for fridge freezer. Partially glazed door to side. Double-glazed window to rear.