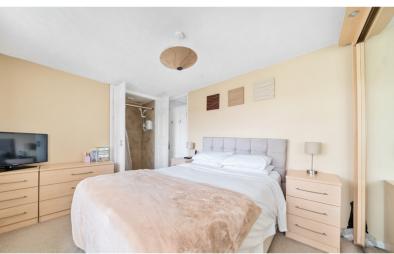

#### Bedroom 1

4.29m x 3.00m (14' 1" x 9' 10")

Double-glazed window to rear.

Radiator. Double shower cubicle.

## Bedroom 2

3.25m x 3.18m (10' 8" x 10' 5") Double-glazed window to front. Radiator. Built in cupboard.

### Bedroom 3

2.44m x 2.29m (8' 0" x 7' 6")

Double-glazed window to front.

Radiator.