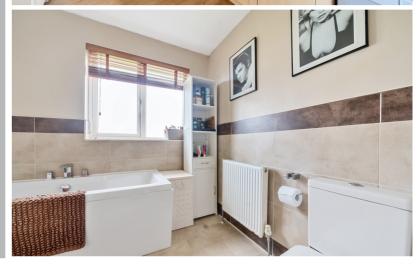

## Bathroom

Suite comprising low-level wc, panel enclosed bath and wall mounted wash hand basin.
Obscured double-glazed window to rear. Radiator. Partially tiled walls. Tiled flooring.