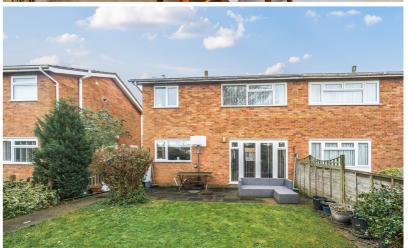

## **OUTSIDE**

## Rear Garden

Paved patio area. Path leading to rear access gate and side path leading to front. Mainly laid to lawn.