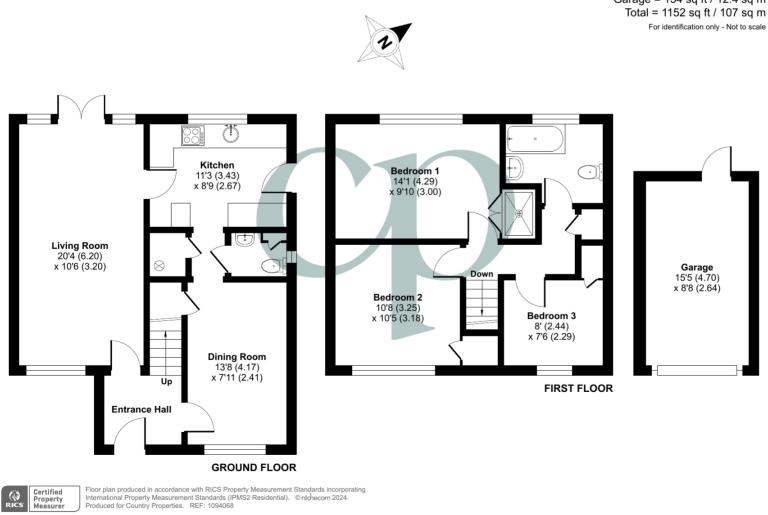

## **GROUND FLOOR**

#### **Entrance Hall**

Stairs rising to first floor. Radiator. Doors to living room and dining room.

## Living Room

6.20m x 3.20m (20' 4" x 10' 6")
Double-glazed windows to front.
Two radiators. Double-glazed
double doors on to rear garden.
Door to kitchen.

#### Kitchen

3.43m x 2.67m (11' 3" x 8' 9")
A range of wall and base units with roll-edged work surfaces over.
Stainless steel 1.5 sink and drainer unit with swan neck mixer tap over.
Integrated electric oven, gas hob with stainless steel splashback and stainless steel extractor hood over.
Space and plumbing for washing machine and dishwasher. Space for fridge freezer. Partially glazed door to side. Double-glazed window to rear.

## **Dining Room**

4.17m x 2.41m (13' 8" x 7' 11")

Double-glazed window to front.

Radiator.

## Cloakroom

Low-level WC and wall mounted wash hand basin. Obscured double-glazed window to side.

#### FIRST FLOOR

#### Bedroom 1

4.29m x 3.00m (14' 1" x 9' 10")

Double-glazed window to rear.

Radiator. Double shower cubicle.

## Bedroom 2

3.25m x 3.18m (10' 8" x 10' 5") Double-glazed window to front. Radiator. Built in cupboard.

### Bedroom 3

2.44m x 2.29m (8' 0" x 7' 6")

Double-glazed window to front.

Radiator.

## Bathroom

Suite comprising low-level wc, panel enclosed bath and wall mounted wash hand basin.
Obscured double-glazed window to rear. Radiator. Partially tiled walls. Tiled flooring.

## Garage

4.70m x 2.64m (15' 5" x 8' 8") Up and over door.