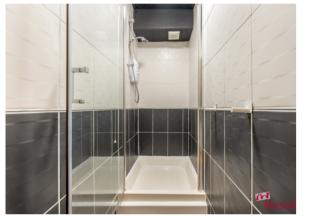

#### **Shower Room**

Walk in shower cubicle with electric shower, tiled walls, vinyl tile effect flooring, ceiling light and extractor fan.