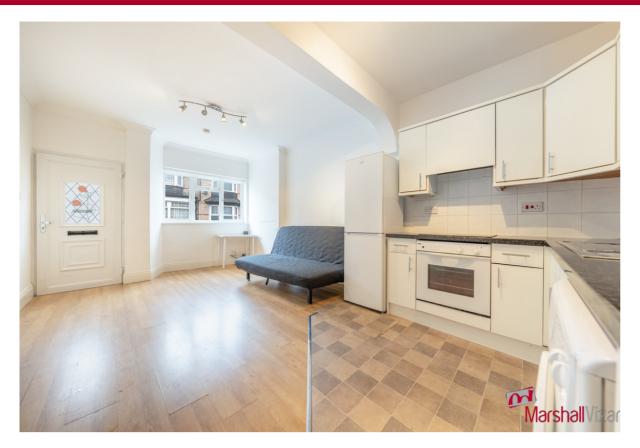

# Open Plan Reception Room/Kitchen

3.47m x 6.02m (11' 5" x 19' 9")
Laminate wood effect flooring, two
ceiling lights, range of base and wall
units, integrated oven and hob, sink
drainer, space for washing machine
and fridge freezer, electric wall
heater, window to front aspect.