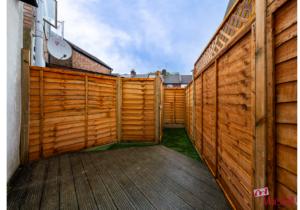

## **Private Garden**

Mainly decked with a small area of artificial grass and a side gate for rear access.