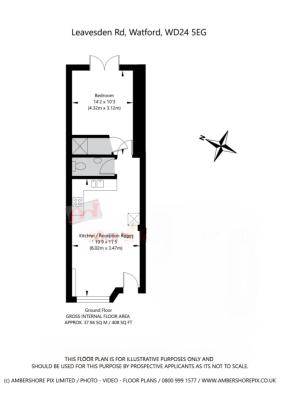

# Open Plan Reception Room/Kitchen

3.47m x 6.02m (11' 5" x 19' 9")
Laminate wood effect flooring, two
ceiling lights, range of base and wall
units, integrated oven and hob, sink
drainer, space for washing machine
and fridge freezer, electric wall
heater, window to front aspect.

## **Bedroom**

3.12m x 4.32m (10' 3" x 14' 2")
Laminate wood effect flooring,
ceiling light, electric wall heater,
french doors leading to decked area
and communal parking.

## Separate W/C

Low level W/C, hand wash basin, tiled walls, vinyl tile effect flooring, ceiling light.

#### **Shower Room**

Walk in shower cubicle with electric shower, tiled walls, vinyl tile effect flooring, ceiling light and extractor fan.