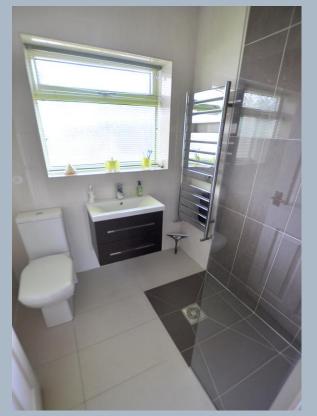

- Two double bedroom detached bungalow with a 55' rear garden
- Entrance hallway
- Kitchen enjoying a dual aspect incorporating ample rolltop work surfaces, a
  good range of base and wall units, stainless steel sink unit and drainer,
  attractive tiled splashbacks, integrated oven, hob and extractor, integrated
  dishwasher and fridge/freezer, recess and plumbing for washing machine,
  double glazed window overlooking the rear garden and double glazed
  window and door leading out to the side driveway
- 21' Lounge/dining room with a double glazed window overlooking the rear garden and double glazed internal doors lead through to the conservatory
- 15' Conservatory enjoying pleasant views over the rear garden with a radiator allowing for this room to be used all year round, tiled flooring and French doors leading to patio area
- Bedroom one is a double bedroom with a double glazed window overlooking the front garden and an excellent range of fitted bedroom furniture
- Bedroom two is also a double bedroom with a double glazed window overlooking the front garden and an excellent range of fitted bedroom furniture.
- Wet room incorporating a walk-in shower area with chrome raindrop shower head, low level WC, wash hand basin with vanity storage beneath, fully tiled walls and flooring
- The **rear garden** offers an excellent degree of seclusion, measures 55' x 40' and is beautifully kept. The garden incorporates a large paved patio area and a gravelled area with two areas of tiered well kept lawn and a brick built BBQ. Also within the garden there are two timber storage sheds
- A front gravelled driveway leads up to double wooden gates which lead onto a further area of side driveway
- Further benefits include double glazing, replacement UPVC fascias and soffits, a gas fired central heating system and a security alarm