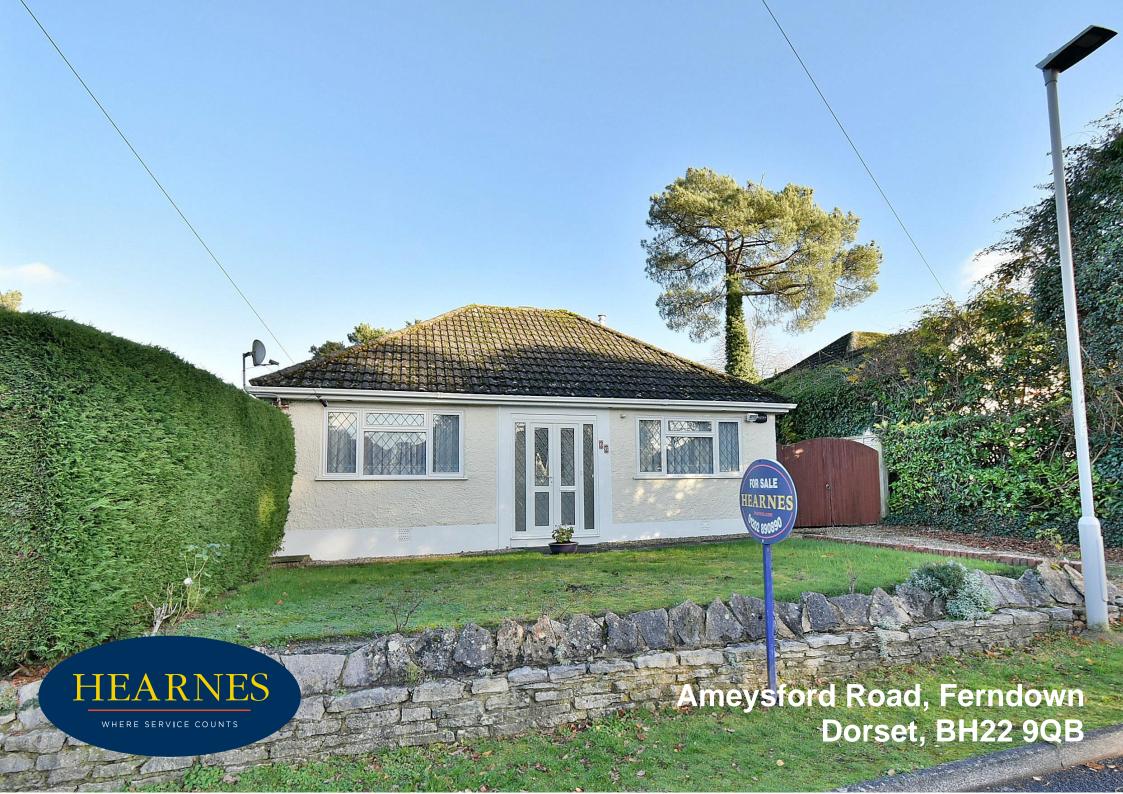

## FREEHOLD PRICE OIEO £360,000

An immaculately presented and deceptively spacious two double bedroom detached bungalow with a 55' private enclosed rear garden and driveway situated in a popular and convenient location close to amenities.

## "A deceptively spacious detached bungalow with a 55' rear garden"