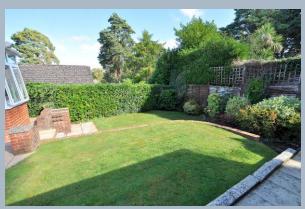

- Two double bedroom detached bungalow with a 55' rear garden
- Entrance hallway
- Kitchen enjoying a dual aspect incorporating ample rolltop work surfaces, a
  good range of base and wall units, stainless steel sink unit and drainer,
  attractive tiled splashbacks, integrated oven, hob and extractor, integrated
  dishwasher and fridge/freezer, recess and plumbing for washing machine,
  double glazed window overlooking the rear garden and double glazed
  window and door leading out to the side driveway
- 21' Lounge/dining room with a double glazed window overlooking the rear garden and double glazed internal doors lead through to the conservatory
- 15' Conservatory enjoying pleasant views over the rear garden with a radiator allowing for this room to be used all year round, tiled flooring and French doors leading to patio area
- Bedroom one is a double bedroom with a double glazed window overlooking the front garden and an excellent range of fitted bedroom furniture
- Bedroom two is also a double bedroom with a double glazed window overlooking the front garden and an excellent range of fitted bedroom furniture.
- Wet room incorporating a walk-in shower area with chrome raindrop shower head, low level WC, wash hand basin with vanity storage beneath, fully tiled walls and flooring
- The **rear garden** offers an excellent degree of seclusion, measures 55' x 40' and is beautifully kept. The garden incorporates a large paved patio area and a gravelled area with two areas of tiered well kept lawn and a brick built BBQ. Also within the garden there are two timber storage sheds
- A front gravelled driveway leads up to double wooden gates which lead onto a further area of side driveway
- Further benefits include double glazing, replacement UPVC fascias and soffits, a gas fired central heating system and a security alarm