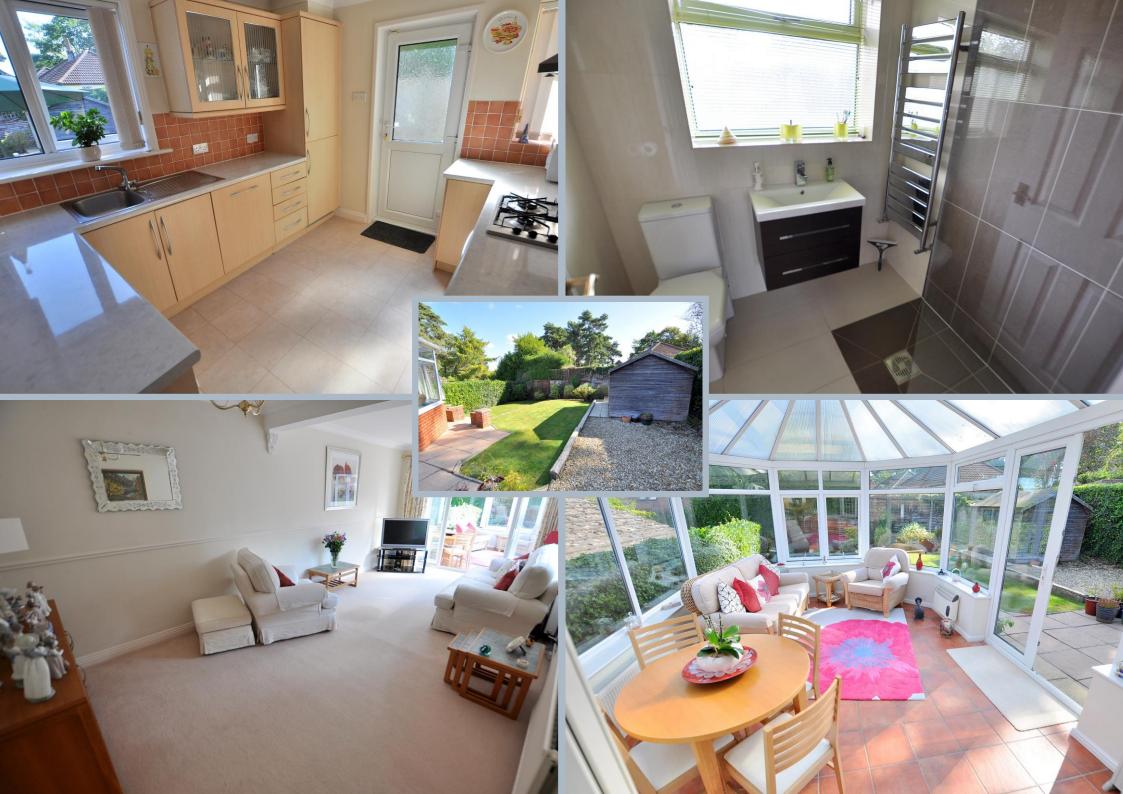

- Two double bedroom detached bungalow with a 55' rear garden
- Entrance hallway
- Kitchen enjoying a dual aspect incorporating ample rolltop work surfaces, a
  good range of base and wall units, stainless steel sink unit and drainer,
  attractive tiled splashbacks, integrated oven, hob and extractor, integrated
  dishwasher and fridge/freezer, recess and plumbing for washing machine,
  double glazed window overlooking the rear garden and double glazed
  window and door leading out to the side driveway
- 21' Lounge/dining room with a double glazed window overlooking the rear garden and double glazed internal doors lead through to the conservatory
- 15' Conservatory enjoying pleasant views over the rear garden with a radiator allowing for this room to be used all year round, tiled flooring and French doors leading to patio area
- Bedroom one is a double bedroom with a double glazed window overlooking the front garden and an excellent range of fitted bedroom furniture
- Bedroom two is also a double bedroom with a double glazed window overlooking the front garden and an excellent range of fitted bedroom furniture.
- Wet room incorporating a walk-in shower area with chrome raindrop shower head, low level WC, wash hand basin with vanity storage beneath, fully tiled walls and flooring
- The **rear garden** offers an excellent degree of seclusion, measures 55' x 40' and is beautifully kept. The garden incorporates a large paved patio area and a gravelled area with two areas of tiered well kept lawn and a brick built BBQ. Also within the garden there are two timber storage sheds
- A front gravelled driveway leads up to double wooden gates which lead onto a further area of side driveway
- Further benefits include double glazing, replacement UPVC fascias and soffits, a gas fired central heating system and a security alarm