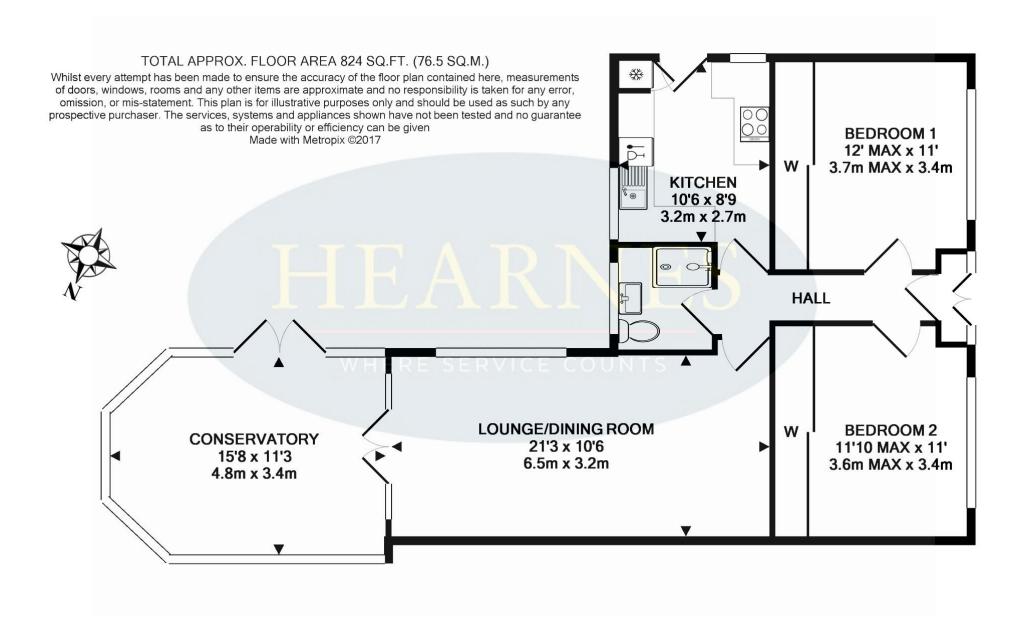

- Two double bedroom detached bungalow with a 55' rear garden
- Entrance hallway
- Kitchen enjoying a dual aspect incorporating ample rolltop work surfaces, a
  good range of base and wall units, stainless steel sink unit and drainer,
  attractive tiled splashbacks, integrated oven, hob and extractor, integrated
  dishwasher and fridge/freezer, recess and plumbing for washing machine,
  double glazed window overlooking the rear garden and double glazed
  window and door leading out to the side driveway
- 21' Lounge/dining room with a double glazed window overlooking the rear garden and double glazed internal doors lead through to the conservatory
- 15' Conservatory enjoying pleasant views over the rear garden with a radiator allowing for this room to be used all year round, tiled flooring and French doors leading to patio area
- Bedroom one is a double bedroom with a double glazed window overlooking the front garden and an excellent range of fitted bedroom furniture
- Bedroom two is also a double bedroom with a double glazed window overlooking the front garden and an excellent range of fitted bedroom furniture.
- Wet room incorporating a walk-in shower area with chrome raindrop shower head, low level WC, wash hand basin with vanity storage beneath, fully tiled walls and flooring
- The **rear garden** offers an excellent degree of seclusion, measures 55' x 40' and is beautifully kept. The garden incorporates a large paved patio area and a gravelled area with two areas of tiered well kept lawn and a brick built BBQ. Also within the garden there are two timber storage sheds
- A front gravelled driveway leads up to double wooden gates which lead onto a further area of side driveway
- Further benefits include double glazing, replacement UPVC fascias and soffits, a gas fired central heating system and a security alarm