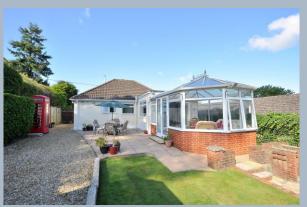

## FREEHOLD PRICE OIEO £360,000

An immaculately presented and deceptively spacious two double bedroom detached bungalow with a 55' private enclosed rear garden and driveway situated in a popular and convenient location close to amenities.

- Two double bedroom detached bungalow with a 55' rear garden
- Entrance hallway
- Kitchen enjoying a dual aspect incorporating ample rolltop work surfaces, a
  good range of base and wall units, stainless steel sink unit and drainer,
  attractive tiled splashbacks, integrated oven, hob and extractor, integrated
  dishwasher and fridge/freezer, recess and plumbing for washing machine,
  double glazed window overlooking the rear garden and double glazed
  window and door leading out to the side driveway
- 21' Lounge/dining room with a double glazed window overlooking the rear garden and double glazed internal doors lead through to the conservatory
- 15' Conservatory enjoying pleasant views over the rear garden with a radiator allowing for this room to be used all year round, tiled flooring and French doors leading to patio area
- Bedroom one is a double bedroom with a double glazed window overlooking the front garden and an excellent range of fitted bedroom furniture
- Bedroom two is also a double bedroom with a double glazed window overlooking the front garden and an excellent range of fitted bedroom furniture.
- Wet room incorporating a walk-in shower area with chrome raindrop shower head, low level WC, wash hand basin with vanity storage beneath, fully tiled walls and flooring
- The **rear garden** offers an excellent degree of seclusion, measures 55' x 40' and is beautifully kept. The garden incorporates a large paved patio area and a gravelled area with two areas of tiered well kept lawn and a brick built BBQ. Also within the garden there are two timber storage sheds
- A front gravelled driveway leads up to double wooden gates which lead onto a further area of side driveway
- Further benefits include double glazing, replacement UPVC fascias and soffits, a gas fired central heating system and a security alarm

## "A deceptively spacious detached bungalow with a 55' rear garden"