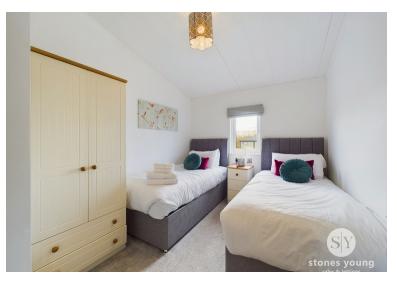

### Bedroom One

11' 7" x 10' 1" (3.53m x 3.07m) Excellent double bedroom with panelled radiator, x2 uPVC double glazed windows with lovely rural woodland outlooks, carpet flooring, excellent contemporary mirrored built-in wardrobes with sliding doors and lighting within.

#### **Bedroom Two**

10' 4" x 8' 4" (3.15m x 2.54m) Lovely double room with carpet flooring, panelled radiator, pitched panelled ceiling with recessed spotlighting, uPVC double glazed window with lovely woodland aspects.