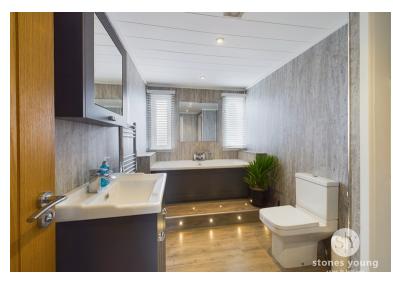

#### Bathroom

10' 4" x 6' 5" (3.15m x 1.96m) Fantastic contemporary 4-pce white suite comprising panelled bath with mixer tap and handheld shower fitment, corner shower enclosure with thermostatic rain shower with additional thermostatic shower, vanity wash basin with mixer tap and storage cupboard under, low level w.c., chrome ladder style radiator, extractor fan, panelled walls and ceiling with recessed spotlighting, 2 x uPVC double glazed windows, Kardean fitted flooring with integral LED floor lighting.