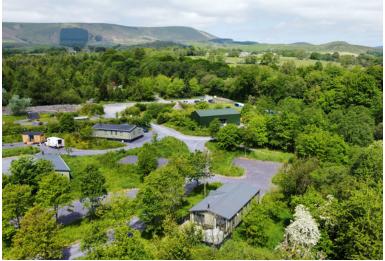

#### PROPERTY DESCRIPTION

A delightful opportunity to purchase a bespoke custom built luxury holiday home in an idyllic picturesque location within the Ribble Valley in an area of outstanding natural beauty (AONB). Set within a 62 acre family run park in the heart of the Forest of Bowland, just a few miles from the rural village of Chipping and 9 miles from the historical market town of Clitheroe with its ancient 12th century castle and vast array of amenities including shops, bars and restaurants. Bowland Escapes is a developing family owned park concentrating on luxury and environmentally friendly lodge holiday sales and holiday rentals. It is nestled within an ancient woodland known as New ground Wood and surrounded by an array of birds and animals. It is perfect for bird watchers and it is not unusual to see a wild deer grazing too! To see a larger variety of animals ensure you also visit Bowland Wild Boar Park situated a short walk away in the bottom of the valley on the banks of the river Hodder. The park is surrounded by the well known peaks of Parlick Fell, Fair Snape Fell, Longridge Fell, Easington Fell and not forgetting Pendle Hill with its famous witches trails, perfect for walkers and families to explore.