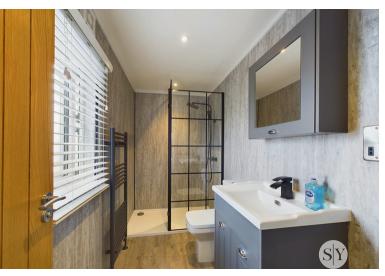

#### **En-suite Shower Room**

9' 5" x 4' 6" (2.87m x 1.37m)

Luxurious contemporary white 3-pce suite comprising vanity wash basin with mixer tap and built-in cupboard under, walk-in double shower enclosure and attractive glazed screening with thermostatic rain shower over and additional thermostatic shower, low level w.c., kardean fitted flooring, panelled walls and ceiling with recessed spotlighting, extractor fan, chrome ladder style radiator, shaver point, uPVC double glazed window.