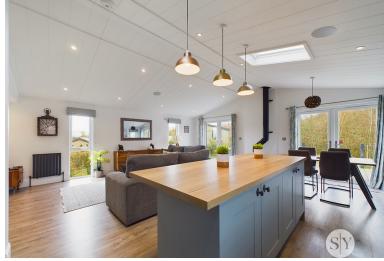

## **Open Plan Living Dining Kitchen**

21' 5" x 21' 1" (6.53m x 6.43m) Lounge & Dining Area: Stunning contemporary light and airy open plan sociable living area with feature pitched panelled ceiling and recessed spotlights, builtin ceiling speakers, luxury Kardean flooring, 2 x uPVC double glazed windows with beautiful rural woodland outlooks, television point, 3x panelled radiators, 2 x uPVC double glazed french doors leading out to an elevated composite patio area with lovely woodland outlooks which is private and not overlooked, cast iron feature log burner and large stone hearth.

Breakfast kitchen area: Beautiful modern range of fitted fjord shaker style wall, base and drawer units with complementary wood style laminate working surfaces and upstands, 1½ bowl sink drainer unit with mixer tap, stainless steel integrated electric oven and grill, built-in microwave, 4-ring stainless gas hob with glass splash back and stainless steel extractor filter canopy over, integrated dishwasher and fridge freezer, under unit LED spotlighting, feature pitched ceiling with recessed spotlights, Kardean flooring, island breakfast bar with built-in cupboards under, uPVC double glazed window with private attractive front aspects. .