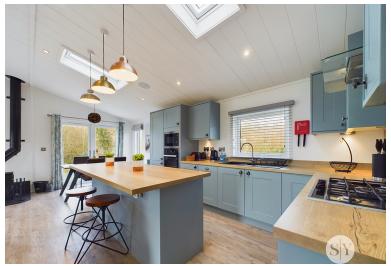

Breakfast kitchen area: Beautiful modern range of fitted fjord shaker style wall, base and drawer units with complementary wood style laminate working surfaces and upstands, 1½ bowl sink drainer unit with mixer tap, stainless steel integrated electric oven and grill, built-in microwave, 4-ring stainless gas hob with glass splash back and stainless steel extractor filter canopy over, integrated dishwasher and fridge freezer, under unit LED spotlighting, feature pitched ceiling with recessed spotlights, Kardean flooring, island breakfast bar with built-in cupboards under, uPVC double glazed window with private attractive front aspects. .