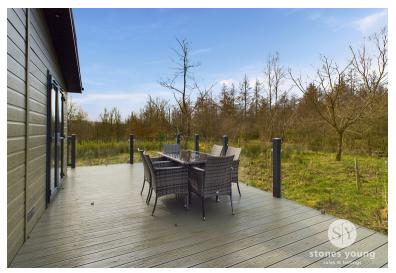

## **Open Plan Living Dining Kitchen**

21' 5" x 21' 1" (6.53m x 6.43m) Lounge & Dining Area: Stunning contemporary light and airy open plan sociable living area with feature pitched panelled ceiling and recessed spotlights, builtin ceiling speakers, luxury Kardean flooring, 2 x uPVC double glazed windows with beautiful rural woodland outlooks, television point, 3x panelled radiators, 2 x uPVC double glazed french doors leading out to an elevated composite patio area with lovely woodland outlooks which is private and not overlooked, cast iron feature log burner and large stone hearth.