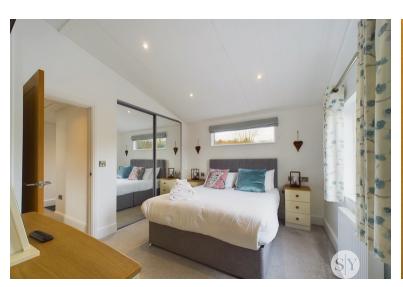

### Bedroom One

11' 7" x 10' 1" (3.53m x 3.07m) Excellent double bedroom with panelled radiator, x2 uPVC double glazed windows with lovely rural woodland outlooks, carpet flooring, excellent contemporary mirrored built-in wardrobes with sliding doors and lighting within.

The owners have commissioned this lodge shown from one of the UK's leading lodge manufacturers, Lakeland Leisure which has been manufactured and finished to the highest of specifications which benefits from a stunning interior design, contemporary fixtures and fittings and luxurious home from home comforts to relax in. This 42' x 22' lodge has two double bedrooms, deluxe modern with en-suite and bathroom, an open plan living dining kitchen with an array of integrated appliances and french doors leading onto a fabulous decked patio, plus many extras including feature multi fuel log burner, 2 x roof skylights and pitched ceiling, literally flooding the lodge with natural light.