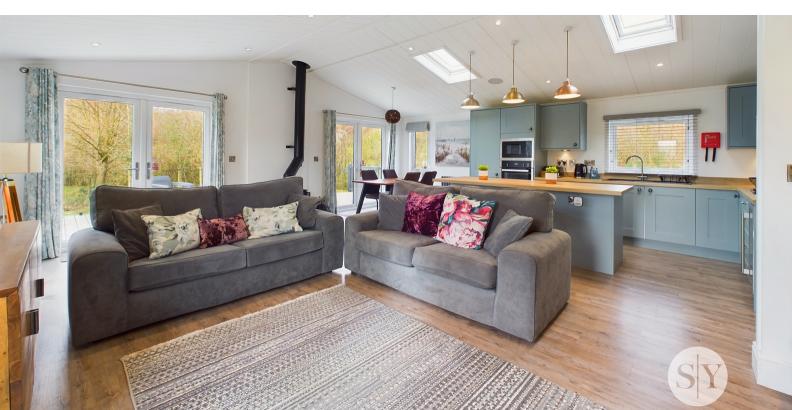

## **Open Plan Living Dining Kitchen**

21' 5" x 21' 1" (6.53m x 6.43m) Lounge & Dining Area: Stunning contemporary light and airy open plan sociable living area with feature pitched panelled ceiling and recessed spotlights, builtin ceiling speakers, luxury Kardean flooring, 2 x uPVC double glazed windows with beautiful rural woodland outlooks, television point, 3x panelled radiators, 2 x uPVC double glazed french doors leading out to an elevated composite patio area with lovely woodland outlooks which is private and not overlooked, cast iron feature log burner and large stone hearth.

Breakfast kitchen area: Beautiful modern range of fitted fjord shaker style wall, base and drawer units with complementary wood style laminate working surfaces and upstands, 1½ bowl sink drainer unit with mixer tap, stainless steel integrated electric oven and grill, built-in microwave, 4-ring stainless gas hob with glass splash back and stainless steel extractor filter canopy over, integrated dishwasher and fridge freezer, under unit LED spotlighting, feature pitched ceiling with recessed spotlights, Kardean flooring, island breakfast bar with built-in cupboards under, uPVC double glazed window with private attractive front aspects. .