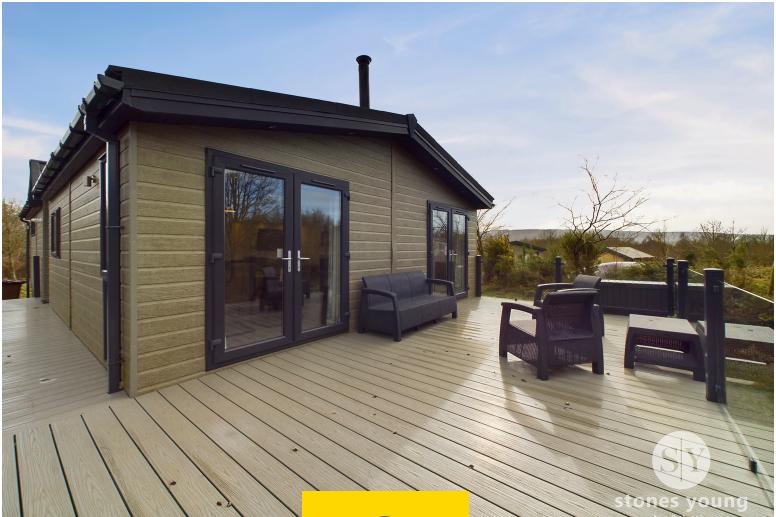

#### PROPERTY DESCRIPTION

A delightful opportunity to purchase a bespoke custom built luxury holiday home in an idyllic picturesque location within the Ribble Valley in an area of outstanding natural beauty (AONB). Set within a 62 acre family run park in the heart of the Forest of Bowland, just a few miles from the rural village of Chipping and 9 miles from the historical market town of Clitheroe with its ancient 12th century castle and vast array of amenities including shops, bars and restaurants. Bowland Escapes is a developing family owned park concentrating on luxury and environmentally friendly lodge holiday sales and holiday rentals. It is nestled within an ancient woodland known as New ground Wood and surrounded by an array of birds and animals. It is perfect for bird watchers and it is not unusual to see a wild deer grazing too! To see a larger variety of animals ensure you also visit Bowland Wild Boar Park situated a short walk away in the bottom of the valley on the banks of the river Hodder. The park is surrounded by the well known peaks of Parlick Fell, Fair Snape Fell, Longridge Fell, Easington Fell and not forgetting Pendle Hill with its famous witches trails, perfect for walkers and families to explore.

The owners have commissioned this lodge shown from one of the UK's leading lodge manufacturers, Lakeland Leisure which has been manufactured and finished to the highest of specifications which benefits from a stunning interior design, contemporary fixtures and fittings and luxurious home from home comforts to relax in. This 42' x 22' lodge has two double bedrooms, deluxe modern with en-suite and bathroom, an open plan living dining kitchen with an array of integrated appliances and french doors leading onto a fabulous decked patio, plus many extras including feature multi fuel log burner, 2 x roof skylights and pitched ceiling, literally flooding the lodge with natural light.

#### FEATURES

- Stunning Detached Holiday Home
- Family Owned Park In Forest Of Bowland
- Nestled In Area Of Outstanding Natural Beauty (AONB) In 62 Acres
- Luxurious Spacious Contemporary Interior
- 2 Dble Bedrooms Superb En-suite & 4-pce Bathroom
- Open 12 Months Of The Year
- Beautiful Woodland Retreat; Family & Pet Friendly
- Parking For 2 Cars; Custom Built, Bespoke Range Of Lodges On Offer