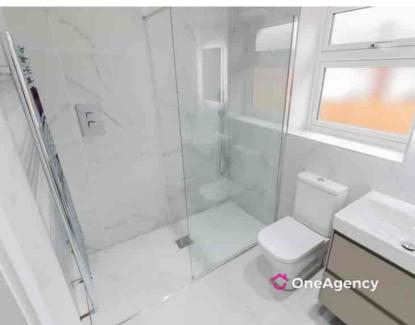

#### **Fn Suite**

2.29m x 1.71m (7' 6" x 5' 7") A walk in shower unit with glass screen, floating vanity hand wash basin, low level W/C, light mirror, double glazed window, chrome towel radiator and tiled flooring and walls.

# Bathroom

2.01m x 1.98m (6' 7" x 6' 6") A suite with bath and overhead shower unit, floating vanity hand wash basin, low level W/C, light mirror, double glazed window and under floor tiled heating and tiled walls.