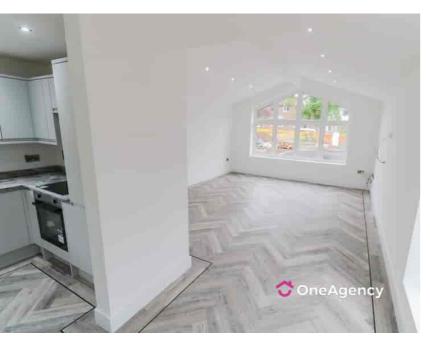

# Living Room

5.23m x 4.53m (17' 2" x 14' 10") A double glazed arch window to the front, aerial socket, under floor heating and LVT chevron flooring.

# Kitchen

3.83m x 2.00m (12' 7" x 6' 7") A new fitted kitchen with a range of wall and base units with worktops, stainless steel sink basin with chrome mixer tap, integral fridge/freezer, dishwasher, double glazed window, under floor heating and LVT chevron flooring.