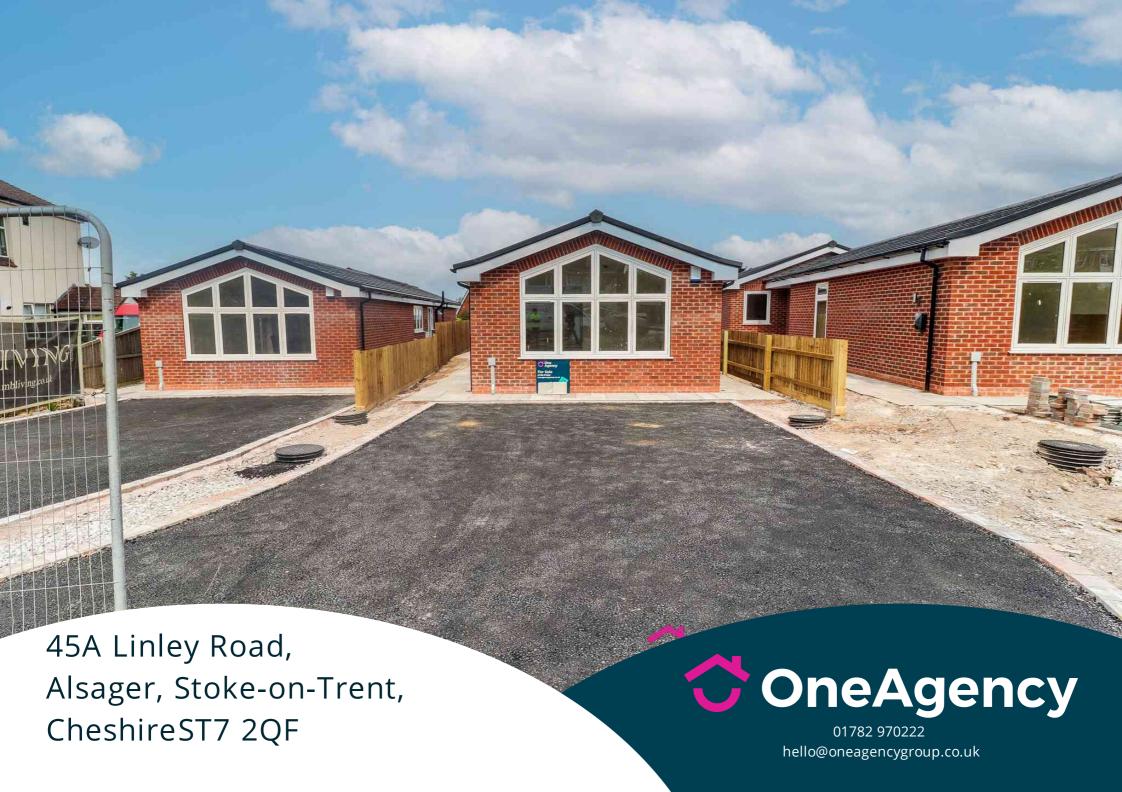

#### External

Front - A tarmac driveway providing off road parking.

Rear - An indian stone patio area, lawned garden with fenced borders.