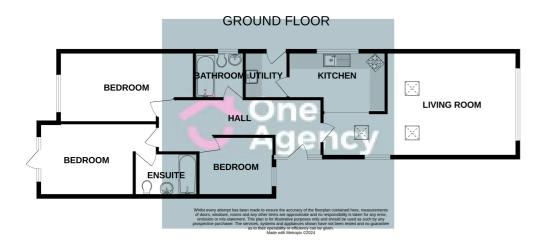

### **Ground Floor**

# Hall

A composite side door, alarm panel, under floor heating and LVT chevron flooring.

# Living Room

5.23m x 4.53m (17' 2" x 14' 10") A double glazed arch window to the front, aerial socket, under floor heating and LVT chevron flooring.

# Kitchen

3.83m x 2.00m (12' 7" x 6' 7") A new fitted kitchen with a range of wall and base units with worktops, stainless steel sink basin with chrome mixer tap, integral fridge/freezer, dishwasher, double glazed window, under floor heating and LVT chevron flooring.

# Utility

 $2.01 \text{m} \times 1.78 \text{m}$  (6' 7" x 5' 10") Plumbing for a washing machine, door to side, under floor heating and LVT chevron flooring.

#### Bedroom One

 $3.78m \times 2.97m (12' 5" \times 9' 9")$  French doors to the rear garden, under floor heating and LVT chevron flooring.

#### **Fn Suite**

2.29m x 1.71m (7' 6" x 5' 7") A walk in shower unit with glass screen, floating vanity hand wash basin, low level W/C, light mirror, double glazed window, chrome towel radiator and tiled flooring and walls.

# **Bedroom Two**

 $4.99m \times 2.84m (16' 4" \times 9' 4")$  A double glazed window, under floor heating and LVT chevron flooring.

# **Bedroom Three**

3.10m x 2.46m (10' 2" x 8' 1") A double glazed window, under floor heating and LVT chevron flooring.

# Bathroom

2.01m x 1.98m (6' 7" x 6' 6") A suite with bath and overhead shower unit, floating vanity hand wash basin, low level W/C, light mirror, double glazed window and under floor tiled heating and tiled walls.