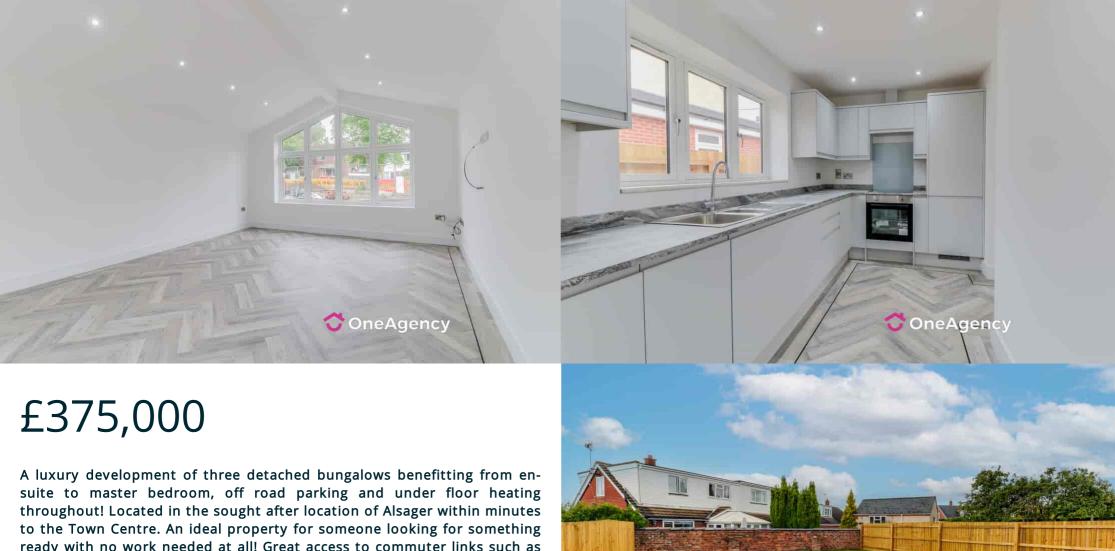

OneAgency

ready with no work needed at all! Great access to commuter links such as A500, A50 & M6. Viewing is highly advised.

# Kitchen

3.83m x 2.00m (12' 7" x 6' 7") A new fitted kitchen with a range of wall and base units with worktops, stainless steel sink basin with chrome mixer tap, integral fridge/freezer, dishwasher, double glazed window, under floor heating and LVT chevron flooring.