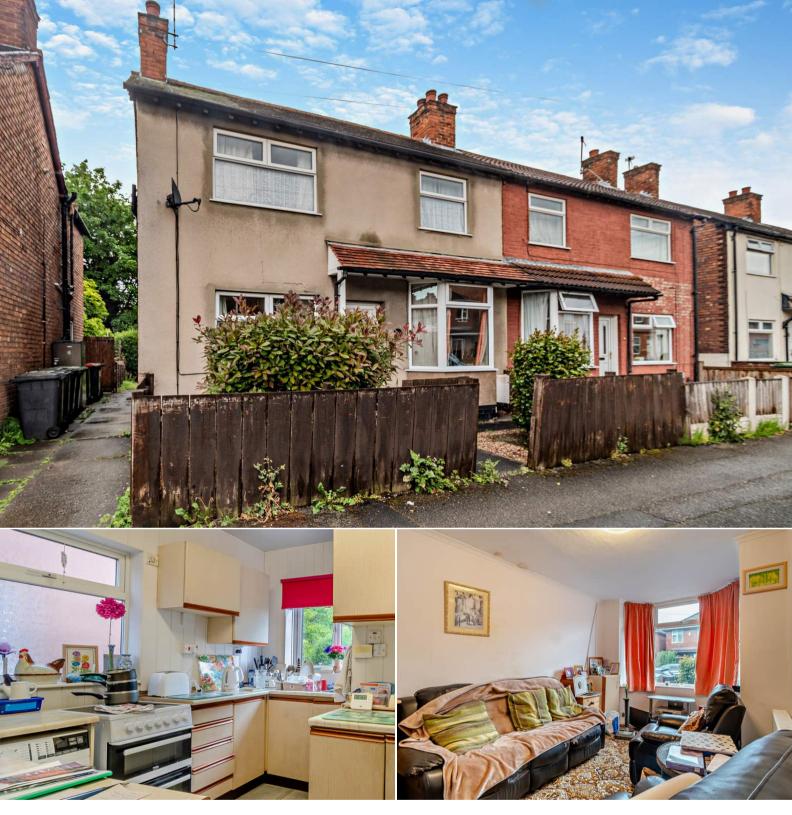

## King Street Nottingham

Bettermove are proud to present this 3 bedroom semi-detached house in Beeston, Nottingham. This property is available with no forward chain.

The property benefits from double glazing, gas central heating throughout and has on street parking available outside. The council tax hand is B

The interior of this beautifully presented property comprises of 2 spacious living rooms, dining room, separate w/c and fitted kitchen on the ground floor. The first floor consists of 3 bedrooms and the family bathroom. The exterior boasts a private rear garden, perfect for enjoying the summer months.