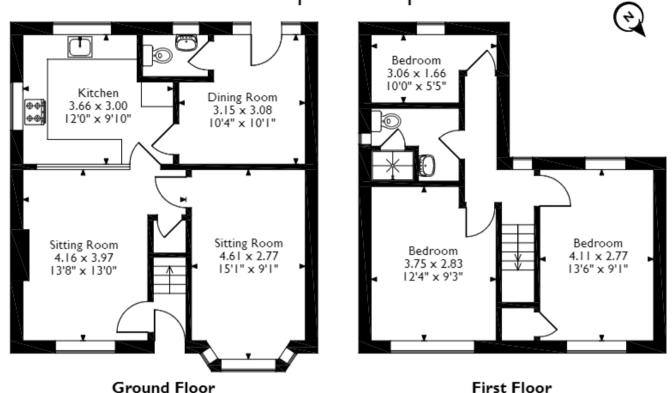

King Street, Beeston, Nottingham Approximate Gross Internal Area 98 Sq M/980 Sq Ft

Please note that the location of doors, windows and other items are approximate and this floorplan is to be used for illustrative purposes only. Unauthorized reproduction is prohibited.