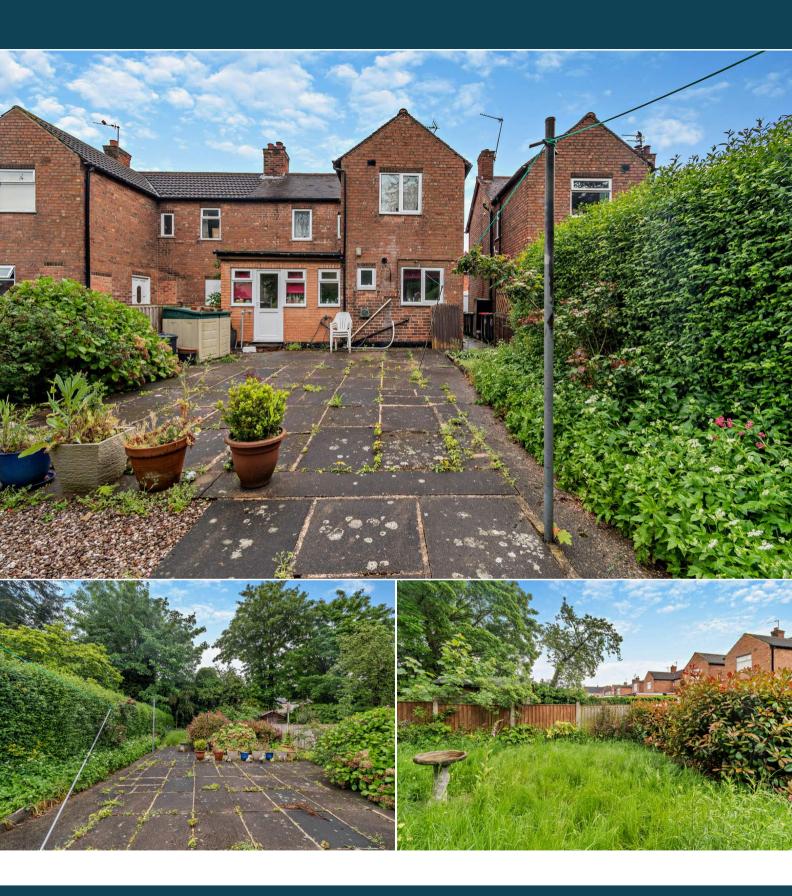

The interior of this beautifully presented property comprises of 2 spacious living rooms, dining room, separate w/c and fitted kitchen on the ground floor. The first floor consists of 3 bedrooms and the family bathroom. The exterior boasts a private rear garden, perfect for enjoying the summer months.