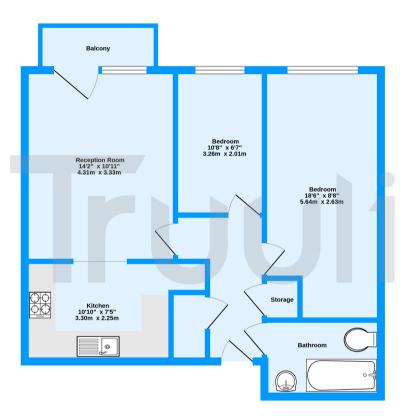

Third Floor 587 sq.ft. (54.5 sq.m.) approx.

Robinson Court, Campbell Road, Croydon, CR0 TOTAL FLOOR AREA : 587 sq.ft. (54.5 sq.m.) approx. Measurements are approximate, Not to scale, Illustrative purposes only