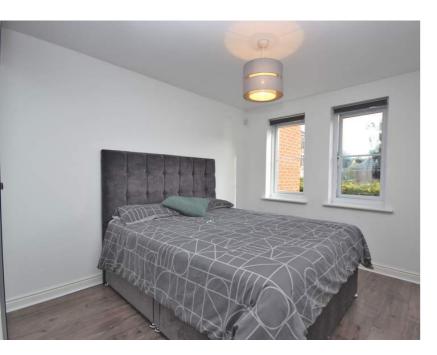

### Bedroom One

3.65m x 2.85m (12' 0" x 9' 4") UPVC Double glazed window, light to ceiling, electric wall heater, laminate to floor.