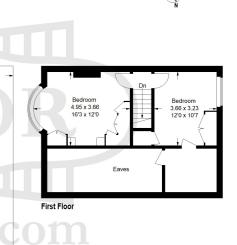

## 3 Bedrooms | 2 Reception Rooms | 2 Bathrooms

Dining Room 4.27 x 3.84

Reception Room

4.78 x 3.81

3.61 x 2.24

11'10 x 7'4

**Ground Floor** 

EXCLUSIVE TO GEORGE PROCTOR & PARTNERS. Offered "chain free" is this unextended semi-detached chalet-style home which presents a rare opportunity to purchase a property in a highly favourable road in Bickley. This house is, in our opinion, ideal for buyers looking to renovate and extend (subject to planning permission) to suit their own tastes and needs. Set in a quiet, well-connected residential area, the property is perfect for families, upsizers, or investors searching for a project with long-term value and is located in close proximity of local amenities and Bickley Station.

EPC Rating: TBC **Enquiries To:** 

T: 020 8467 2252

E: beosales@georgeproctor.com

Approximate Gross Internal Area (Including Garage & Excluding Eaves) 124.6 g m / 1341 s q t (Excluding Garage) = 99.1 s q m / 1067 s q ft