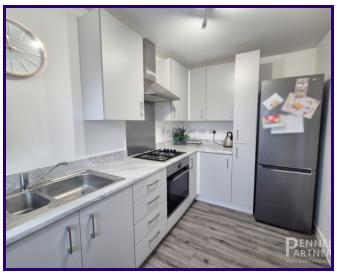

Upon entering, you are greeted by a bright and spacious lounge/diner, providing a versatile space for entertaining guests or relaxing with loved ones. The contemporary kitchen, adjacent to the lounge/diner, boasts sleek modern fittings and ample storage, making cooking a breeze.

## **KITCHEN**

2.127m x 3.554m (7' 0" x 11' 8")