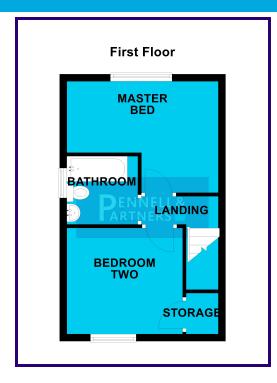

## FIRST FLOOR

#### **BEDROOM TWO**

3.145m x 3.187m (10' 4" x 10' 5")

## **BEDROOM TWO STORAGE CUPBOARD**

0.972m x 1.585m (3' 2" x 5' 2")

#### **MASTER BEDROOM**

4.198m x 3.383m (13' 9" x 11' 1")

# **FAMILY BATHROOM**

1.989m x 2.085m (6' 6" x 6' 10")