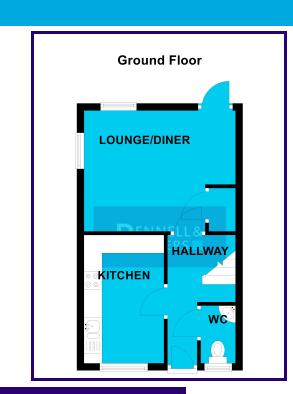

## **GROUND FLOOR**

## **ENTRANCE HALL**

## W/C

0.963m x 1.596m (3' 2" x 5' 3")

## **KITCHEN**

2.127m x 3.554m (7' 0" x 11' 8")

## LOUNGE/DINER

4.204m x 3.349m (13' 10" x 11' 0")

## STORAGE CUPBOARD TO LOUNGE/DINER