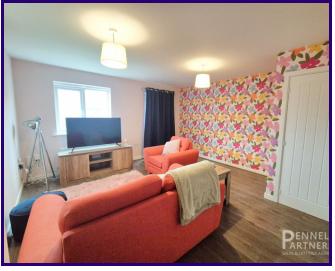

Upon entering, you are greeted by a bright and spacious lounge/diner, providing a versatile space for entertaining guests or relaxing with loved ones. The contemporary kitchen, adjacent to the lounge/diner, boasts sleek modern fittings and ample storage, making cooking a breeze.

## LOUNGE/DINER

4.204m x 3.349m (13' 10" x 11' 0")