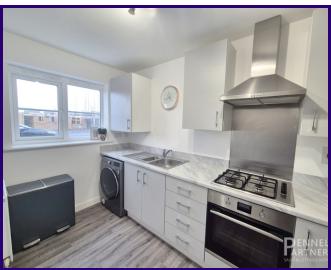

Upon entering, you are greeted by a bright and spacious lounge/diner, providing a versatile space for entertaining guests or relaxing with loved ones. The contemporary kitchen, adjacent to the lounge/diner, boasts sleek modern fittings and ample storage, making cooking a breeze.

## **KITCHEN**

2.127m x 3.554m (7' 0" x 11' 8")