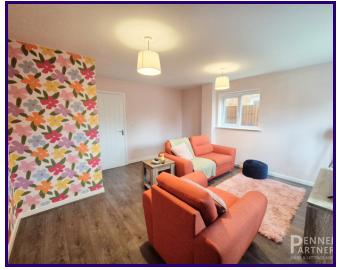

Upon entering, you are greeted by a bright and spacious lounge/diner, providing a versatile space for entertaining guests or relaxing with loved ones. The contemporary kitchen, adjacent to the lounge/diner, boasts sleek modern fittings and ample storage, making cooking a breeze.

## LOUNGE/DINER

4.204m x 3.349m (13' 10" x 11' 0")