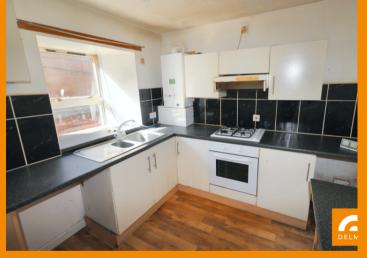

## **PROPERTY DETAILS**

Swan Cottage is a charming stone built period property enjoying an excellent location on The Causeway over looking its own enclosed garden. The cottage offers surprisingly spacious accommodation with the vestibule, hall, lounge, kitchen and bathroom on the ground floor and two double bedrooms upstairs. Particular features include the spacious lounge with fire place and three front facing windows and a excellent refurbished modern bathroom. In front of the property is a triangular paved area of garden for ease of maintenance. The property does require some redecoration but has the potential to create a beautiful home. Viewing strictly by appointment.