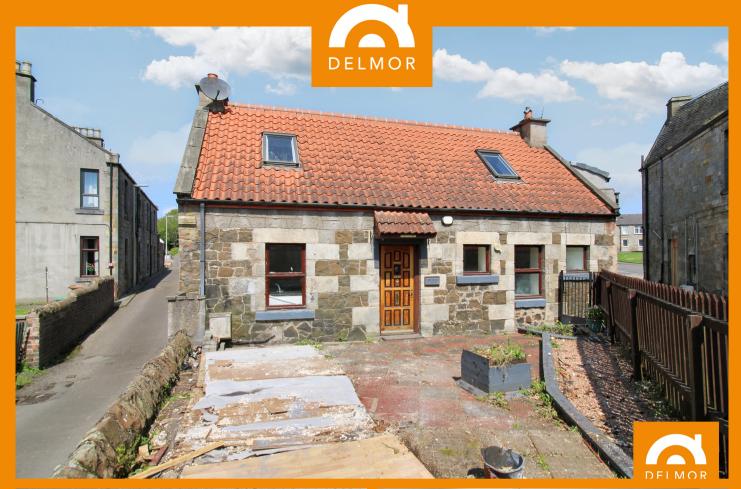

The Swan Cottage, The Causeway, Kennoway, Leven, Fife, KY8 5JU

Offers Over £94,500

## **PROPERTY DETAILS**

Swan Cottage is a charming stone built period property enjoying an excellent location on The Causeway over looking its own enclosed garden. The cottage offers surprisingly spacious accommodation with the vestibule, hall, lounge, kitchen and bathroom on the ground floor and two double bedrooms upstairs. Particular features include the spacious lounge with fire place and three front facing windows and a excellent refurbished modern bathroom. In front of the property is a triangular paved area of garden for ease of maintenance. The property does require some redecoration but has the potential to create a beautiful home. Viewing strictly by appointment.

## **KEY FEATURES**

- Charming Stone Built attached cottage
- Excellent Location in sought after street
- Vestibule, Hall and kitchen
- Large Lounge with Fire place and Three large front facing windows
- · Gas Fired Central Heating
- Enclosed paved garden
- Walking distance to a host of local amenities
- · Walking distance to main bus route
- Two double bedrooms