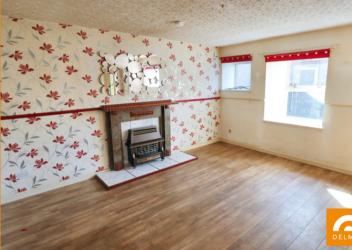

## **PROPERTY DETAILS**

Swan Cottage is a charming stone built period property enjoying an excellent location on The Causeway over looking its own enclosed garden. The cottage offers surprisingly spacious accommodation with the vestibule, hall, lounge, kitchen and bathroom on the ground floor and two double bedrooms upstairs. Particular features include the spacious lounge with fire place and three front facing windows and a excellent refurbished modern bathroom. In front of the property is a triangular paved area of garden for ease of maintenance. The property does require some redecoration but has the potential to create a beautiful home. Viewing strictly by appointment.

## **KEY FEATURES**

- Charming Stone Built attached cottage
- Excellent Location in sought after street
- Vestibule, Hall and kitchen
- Large Lounge with Fire place and Three large front facing windows
- · Gas Fired Central Heating
- Enclosed paved garden
- Walking distance to a host of local amenities
- · Walking distance to main bus route
- Two double bedrooms