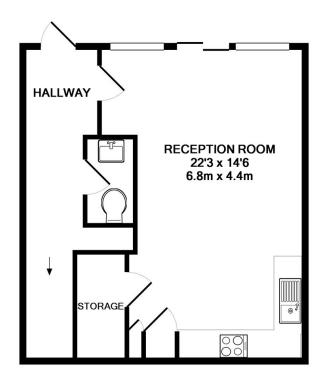

## 20 MAURER COURT, JOHN HARRISON WAY, GREENWICH, LONDON SE10 OSW

GROUND FLOOR APPROX. FLOOR AREA 443 SQ.FT. (41.2 SQ.M.)

1ST FLOOR APPROX. FLOOR AREA 504 SQ.FT. (46.8 SQ.M.)

## TOTAL APPROX. FLOOR AREA 947 SQ.FT. (88.0 SQ.M.)

Whilst every attempt has been made to ensure the accuracy of the floor plan contained here, measurements of doors, windows, rooms and any other items are approximate and no responsibility is taken for any error, omission, or mis-statement. This plan is for illustrative purposes only and should be used as such by any prospective purchaser. The services, systems and appliances shown have not been tested and no guarantee as to their operability or efficiency can be given

Made with Metropix ©2015

VIEWING BY APPOINTMENT WITH 1ST AVENUE.

CALL: 020 8293 8600