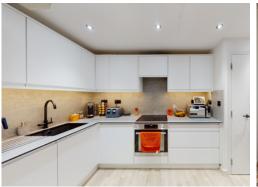

## MAURER COURT, JOHN HARRISON WAY, GREENWICH, LONDON SE10 OSW

Spacious duplex apartment in award-winning Maurer Court in Greenwich Millennium Village, the vision of renowned architect Ralph Erskine.

The property boasts over 88 square metres of floor space with a 22ft open plan kitchen/lounge/diner, three double bedrooms, a family bathroom, ensuite shower room and downstairs WC, there is also an abundance of built in storage cupboards. The current owners have recently installed a new kitchen complete with AEG appliances, completely refurbished the bathroom and shower room, upgraded the wood flooring and added a touch of elegance with Tom Dixon designer carpet on the stairs.