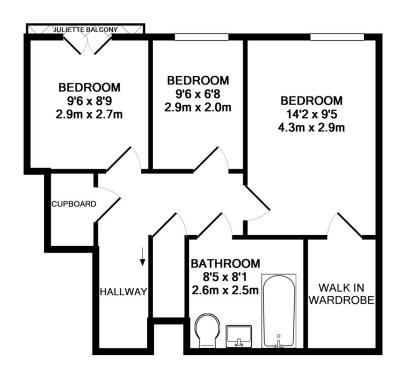

## 20 MAURER COURT, JOHN HARRISON WAY, GREENWICH, LONDON SE10 OSW

GROUND FLOOR APPROX. FLOOR AREA 443 SQ.FT. (41.2 SQ.M.)

1ST FLOOR APPROX. FLOOR AREA 504 SQ.FT. (46.8 SQ.M.)

## TOTAL APPROX. FLOOR AREA 947 SQ.FT. (88.0 SQ.M.)

Whilst every attempt has been made to ensure the accuracy of the floor plan contained here, measurements of doors, windows, rooms and any other items are approximate and no responsibility is taken for any error, omission, or mis-statement. This plan is for illustrative purposes only and should be used as such by any prospective purchaser. The services, systems and appliances shown have not been tested and no guarantee as to their operability or efficiency can be given

Made with Metropix ©2015

VIEWING BY APPOINTMENT WITH 1ST AVENUE.

CALL: 020 8293 8600