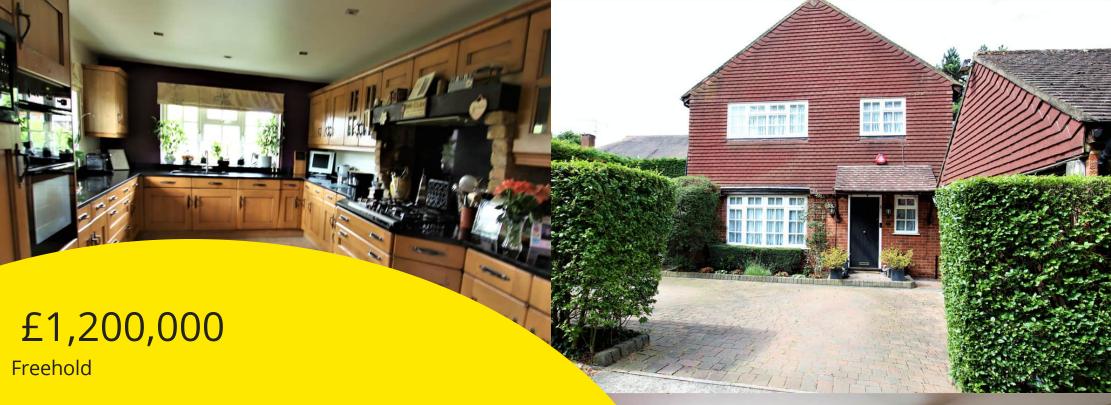

Over 2,000 square feet of luxury accommodation provides four large bedrooms, two bathrooms, one of which is an en -suite, three spacious reception rooms, including a 34 foot fully fitted kitchen-diner, and two immaculate private gardens.

The front driveway affords off street parking.

Add to the aforegoing a guest WC, a utility room and a detached double garage, this wonderful property leaves nothing to be desired, and is highly recommended for viewing.