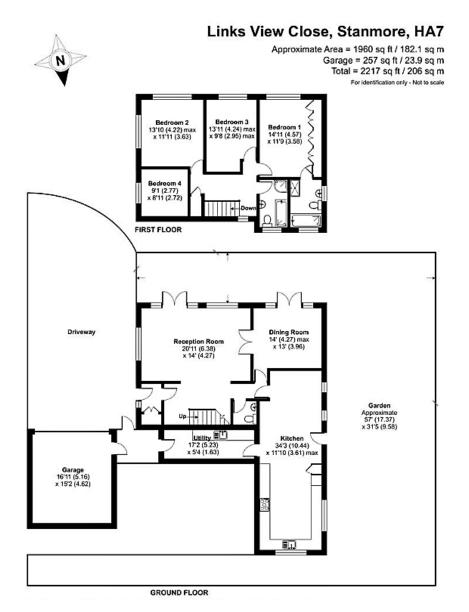

Over 2,000 square feet of luxury accommodation provides four large bedrooms, two bathrooms, one of which is an en -suite, three spacious reception rooms, including a 34 foot fully fitted kitchen-diner, and two immaculate private gardens.

The front driveway affords off street parking.

Add to the aforegoing a guest WC, a utility room and a detached double garage, this wonderful property leaves nothing to be desired, and is highly recommended for viewing.

- EXTENDED DETACHED FAMILY HOME
- EXCELLENT SCHOOLS CLOSE BY
- LUXURIOUS ACCOMMODATION

- OVER 2,000 SQUARE FEET
- SCOPE TO FURTHER EXTEND STPP
- DOUBLE GARAGE + OFF STREET PARKING

- 34 FOOT FITTED KITCHEN DINER
- EXCLUSIVE LOCATION
- FOUR BEDROOMS + TWO BATHROOMS