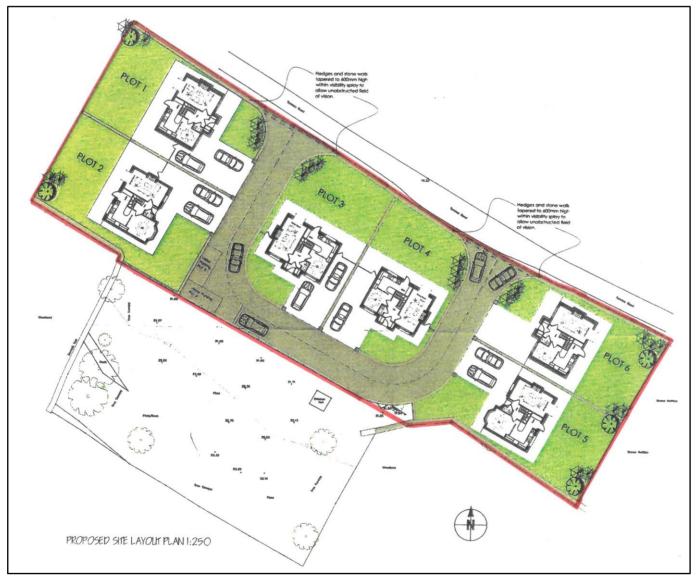

#### Viewing: Strictly by prior appointment through Richard Turner & Son Bentham Office.

Comprising a circa 0.77 acre (0.31 ha) predominately level parcel of land having **full** planning consent dated 6<sup>th</sup> January 2021 for the erection of six affordable dwellings subject to conditions as stated in a **"Section 106 Planning Obligation by Deed of Agreement"** dated 3<sup>rd</sup> February 2021.