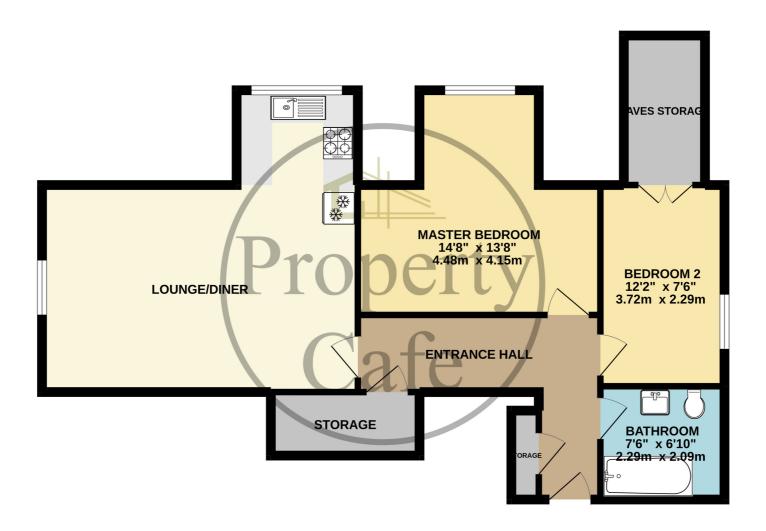

## 2ND FLOOR APARTMENT 765 sq.ft. (71.0 sq.m.) approx.

## TOTAL FLOOR AREA: 765 sq.ft. (71.0 sq.m.) approx.

Whilst every attempt has been made to ensure the accuracy of the floorplan contained here, measurements of doors, windows, rooms and any other items are approximate and no responsibility is taken for any error, omission or mis-statement. This plan is for illustrative purposes only and should be used as such by any prospective purchaser. The services, systems and appliances shown have not been tested and no guarantee as to their operability or efficiency can be given.

Flat 13, 128 Dorset Road, Bexhill-on-Sea, East Sussex, TN40 2HT £220,000

Property Cafe are delighted to offer for sale this spacious and modern two bedroom second floor apartment belonging to a substantial period building situated in a convenient & popular location. Accommodation and benefits include: A secure communal entrance giving access to an immaculate communal hall with stairs access to all floors; An inner hall with ample storage gives access to a spacious open plan style living space with a good size lounge area to relax and entertain; a beautifully presented kitchen with ample work surfaces with a built in oven hob, space for a fridge freezer and washer dryer; A modern fitted contemporary style bathroom; Two good size bedrooms; lovely contemporary color scheme throughout the apartment with fitted carpets and floor coverings. Efficient gas central heating & double glazed windows. As the floor plan and adjacent photos will illustrate the apartment is both spacious and immaculately presented throughout.