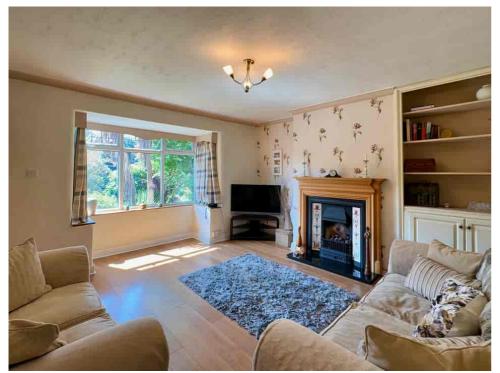

The FLOORPLAN provides a detailed layout, but to give you a brief overview, the ground floor begins with a HALLWAY that leads into a cosy LOUNGE, perfect for unwinding after a long day. The lounge offers a warm and inviting atmosphere, making it an ideal retreat for evening relaxation or entertaining guests.