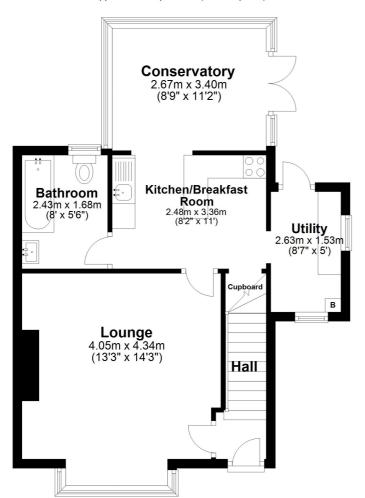

The FLOORPLAN provides a detailed layout, but to give you a brief overview, the ground floor begins with a HALLWAY that leads into a cosy LOUNGE, perfect for unwinding after a long day. The lounge offers a warm and inviting atmosphere, making it an ideal retreat for evening relaxation or entertaining guests.

The heart of the home is the KITCHEN and BREAKFAST ROOM, which seamlessly flows into the CONSERVATORY. The conservatory overlooks the well-maintained garden and offers versatile space that can be used as a dining room or a sitting area, allowing you to enjoy meals or relaxation while taking in the garden views. The ground floor is completed by a BATHROOM and a UTILITY ROOM, adding practicality to the living space.

Upstairs, the property features THREE BEDROOMS, each providing ample space for family, guests, or a home office.

Situated in a quiet CUL-DE-SAC, this property offers a serene and safe environment, perfect for those seeking a peaceful lifestyle. With NO ONWARD CHAIN, the purchasing process will be smooth and hassle-free, allowing you to move in and start enjoying your new home without delay.

## **Ground Floor**

Approx. 49.8 sq. metres (535.8 sq. feet)

First Floor

Approx. 35.5 sq. metres (381.6 sq. feet)

Total area: approx. 85.2 sq. metres (917.4 sq. feet)