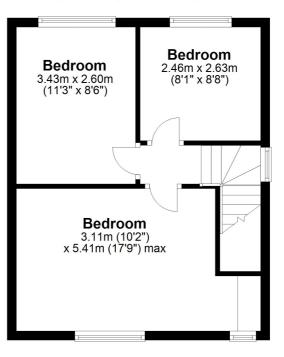

Upstairs, the property features THREE BEDROOMS, each providing ample space for family, guests, or a home office.

Situated in a quiet CUL-DE-SAC, this property offers a serene and safe environment, perfect for those seeking a peaceful lifestyle. With NO ONWARD CHAIN, the purchasing process will be smooth and hassle-free, allowing you to move in and start enjoying your new home without delay.

## **Ground Floor**

Approx. 49.8 sq. metres (535.8 sq. feet)

First Floor

Approx. 35.5 sq. metres (381.6 sq. feet)

Total area: approx. 85.2 sq. metres (917.4 sq. feet)