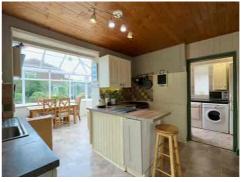

The heart of the home is the KITCHEN and BREAKFAST ROOM, which seamlessly flows into the CONSERVATORY. The conservatory overlooks the well-maintained garden and offers versatile space that can be used as a dining room or a sitting area, allowing you to enjoy meals or relaxation while taking in the garden views. The ground floor is completed by a BATHROOM and a UTILITY ROOM, adding practicality to the living space.