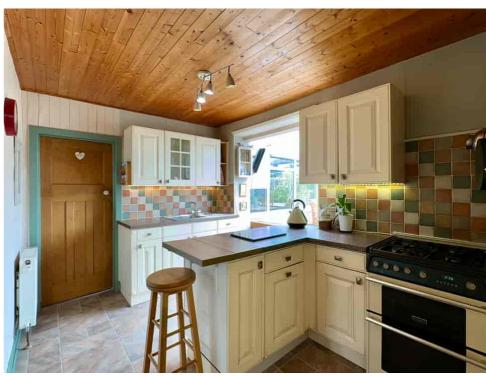

The heart of the home is the KITCHEN and BREAKFAST ROOM, which seamlessly flows into the CONSERVATORY. The conservatory overlooks the well-maintained garden and offers versatile space that can be used as a dining room or a sitting area, allowing you to enjoy meals or relaxation while taking in the garden views. The ground floor is completed by a BATHROOM and a UTILITY ROOM, adding practicality to the living space.