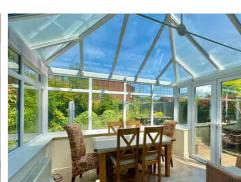

The heart of the home is the KITCHEN and BREAKFAST ROOM, which seamlessly flows into the CONSERVATORY. The conservatory overlooks the well-maintained garden and offers versatile space that can be used as a dining room or a sitting area, allowing you to enjoy meals or relaxation while taking in the garden views. The ground floor is completed by a BATHROOM and a UTILITY ROOM, adding practicality to the living space.