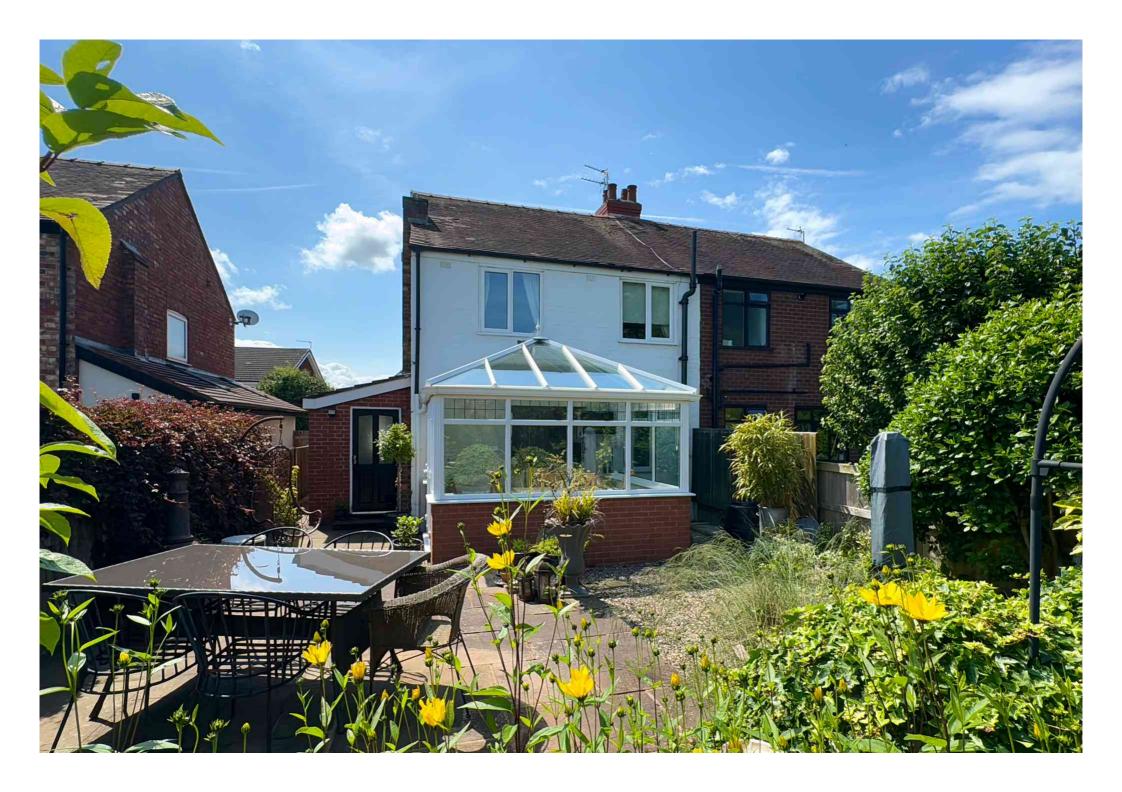

The heart of the home is the KITCHEN and BREAKFAST ROOM, which seamlessly flows into the CONSERVATORY. The conservatory overlooks the well-maintained garden and offers versatile space that can be used as a dining room or a sitting area, allowing you to enjoy meals or relaxation while taking in the garden views. The ground floor is completed by a BATHROOM and a UTILITY ROOM, adding practicality to the living space.