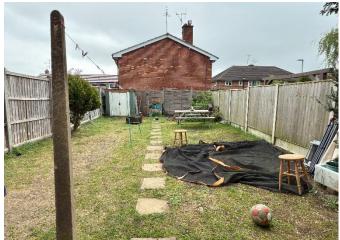

Outside there is gated side access to the rear garden which is laid to lawn with a central path, patio area and garden shed.

At the front there is a further lawn and gated pedestrian access.

Located on the edge of Tewkesbury in a mature residential area with excellent bus service into the centre, and walking distance to local shops, supermarket, gastro pub and primary school.

### **Outside**

Garden Shed

**Tewkesbury Borough Council Tax Band A** 