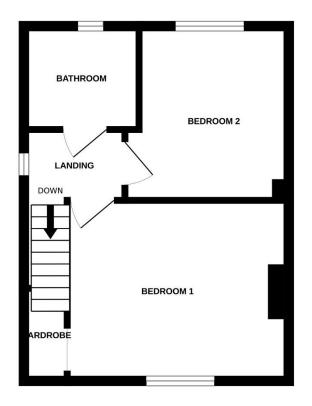

On the first floor there are two double bedrooms and a bathroom.

The bathroom is fitted with a white suite comprising of a panel bath with shower over, pedestal wash basin and low level wc.

The property has the benefit of double glazed windows and gas central heating.

#### **Ground Floor**

12'6"x11'1" Lounge Kitchen/Dining room 15'5"x7'6"

#### **First Floor**

Bedroom 1 11'6"x10'3" Bedroom 2 9'11"x8'7" 6'6x5'4" Bathroom

### **Outside**

Garden Shed

**Tewkesbury Borough Council Tax Band A** 