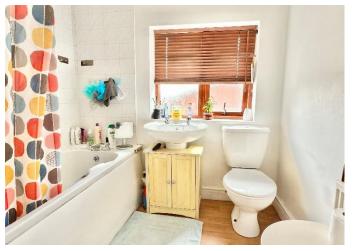

On the first floor there are two double bedrooms and a bathroom.

The bathroom is fitted with a white suite comprising of a panel bath with shower over, pedestal wash basin and low level wc.

The property has the benefit of double glazed windows and gas central heating.