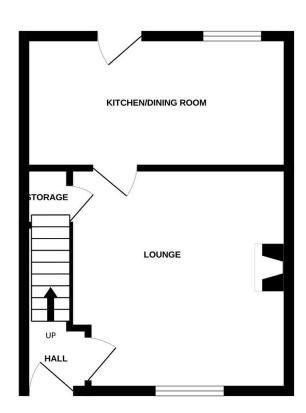

#### **Ground Floor**

12'6"x11'1" Lounge Kitchen/Dining room 15'5"x7'6"

#### **First Floor**

Bedroom 1 11'6"x10'3" Bedroom 2 9'11"x8'7" 6'6x5'4" Bathroom

01684 293 246 www.engallcastle.com

This floorplan is provided for guidance only as an approximate layout of the property and should not be relied upon as a statement of fact.

England, Scotland & Wales