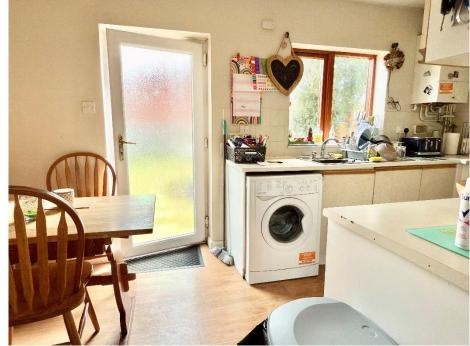

A door from the lounge leads through to the kitchen/dining room at the rear of the property which benefits from a glazed door leading out to the garden. The kitchen is fitted with a range of wall and base units with space and plumbing for a washing machine.