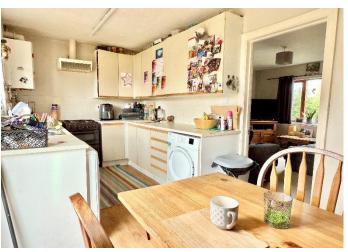

A door from the lounge leads through to the kitchen/dining room at the rear of the property which benefits from a glazed door leading out to the garden. The kitchen is fitted with a range of wall and base units with space and plumbing for a washing machine.