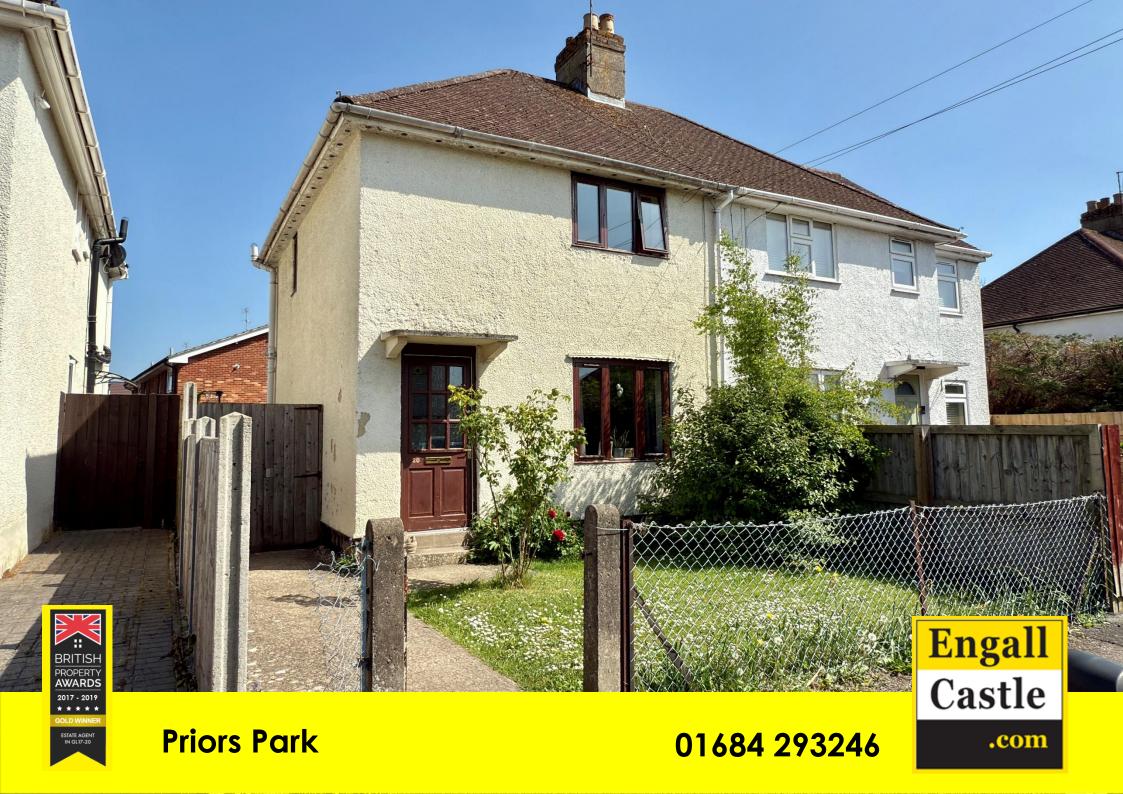

# 20 Margaret's Road, Priors Park, Tewkesbury, GL20 5HZ

A great opportunity for first time buyers and investors alike. Available with vacant possession or with the current tenants in situ.

The accommodation comprises of an entrance hall which leads to the right into the lounge which has the benefit of a chimney breast housing the gas fire.

Outside there is gated side access to the rear garden which is laid to lawn with a central path, patio area and garden shed.

At the front there is a further lawn and gated pedestrian access.

Located on the edge of Tewkesbury in a mature residential area with excellent bus service into the centre, and walking distance to local shops, supermarket, gastro pub and primary school.