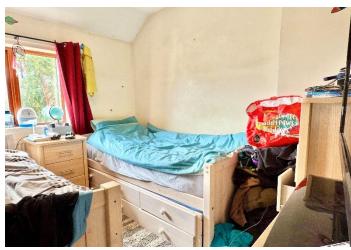

On the first floor there are two double bedrooms and a bathroom.

The bathroom is fitted with a white suite comprising of a panel bath with shower over, pedestal wash basin and low level wc.

The property has the benefit of double glazed windows and gas central heating.

#### **First Floor**

Bedroom 1 11'6"x10'3" Bedroom 2 9'11"x8'7" 6'6x5'4" Bathroom